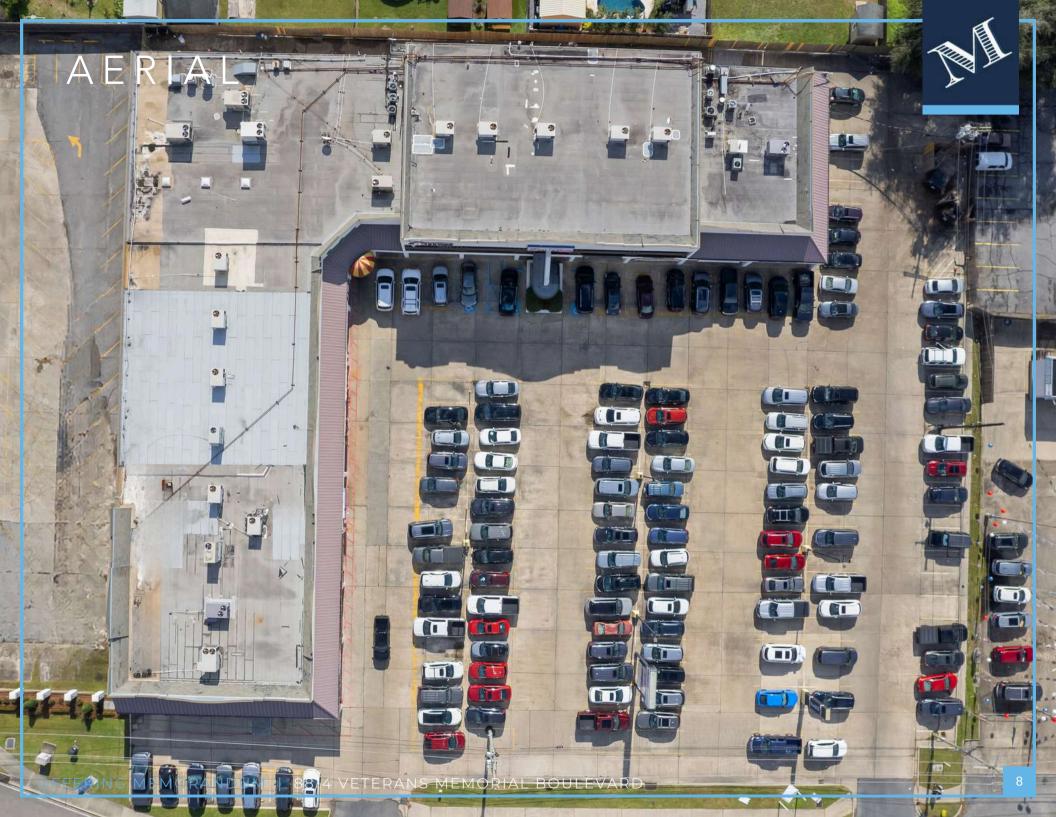

$44,381.58 | \$532,578.96 |          |           |            |                               |

# FINANCIAL SUMMARY



| GROSS RENT COLLECTION             | \$532,578 |
|-----------------------------------|-----------|
| GROSS OPERATING INCOME            | \$676,398 |
| 5% VACANCY & CREDIT ALLOWANCE     | \$37,132  |
| RESERVES   \$0.15 P.S.F           | \$4,960   |
| COMMON AREA MAINTENANCE           | \$69,919  |
| TAXES                             | \$98,675  |
| INSURANCE                         | \$69,585  |
| MANAGEMENT                        | \$32,100  |
| NET OPERATING INCOME (CURRENT)    | \$422,968 |
| ASKING CAP                        | 6.13%     |
| NET OPERATING INCOME (STABILIZED) | \$611,235 |

OFFERING MEMORANDUM | 8814 VETERANS MEMORIAL BOULEVARD

# PROPERTY OVERVIEW





ORANDUM | 8814 VETERANS MEMORIAL BOULEVAR

20 A

AERIAL

PA

# AERIAL







## **DEMOGRAPHIC PROFILE**

8814 Veterans Memorial Blvd, Metairie, Louisiana, 70003

Drive time of 15 minutes





Source: This infographic contains data provided by Esri (2024, 2029).

2025 Esri

### EDUCATION



Source: This infographic contains data provided by Esri (2024, 2029).

# TRAFFIC COUNTS



#### January 13, 2025

Page 1 of 1

©2025 Esri



## **8814 VETERANS** 8814 MEMORIAL MEMORIAL BLVD, METAIRIE, LA 70003





### EXCLUSIVELY LISTED BY



Cameron Griffin Producer C: 504.535.5680 D: 504.582.9250 cameron@mceneryco.com



Gordon McLeod Producer C: 504.717.3648 D: 504.274.2711 gordon@mceneryco.com

810 UNION STREET, 4TH FLOOR, NEW ORLEANS, LA 70112 | 504-274-2701 | MCENERYCO.COM