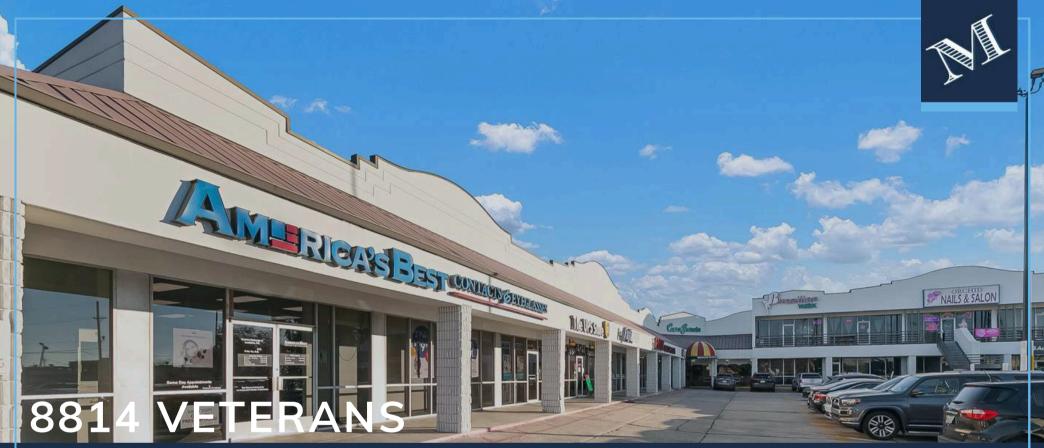

### 8814 VETERANS MEMORIAL BOULEVARD, METAIRIE, LA 70003

The McEnery Company is pleased to offer for sale: 8814 Veterans Memorial Boulevard, a 33,069-square-foot retail opportunity in Metairie, Louisiana. The retail center is located along Veterans Memorial Boulevard, the premiere retail corridor in the region, boasting immediately proximate national retailers Wal-Mart, Home Depot, Academy Sports + Outdoors, and many more. The property is being offered at a 6% capitalization rate. There is immediate value-add potential through lease up of three (3) current vacancies, improved operational efficiencies, and renegotiation of gross leases, yielding a potential 9% unlevered return.