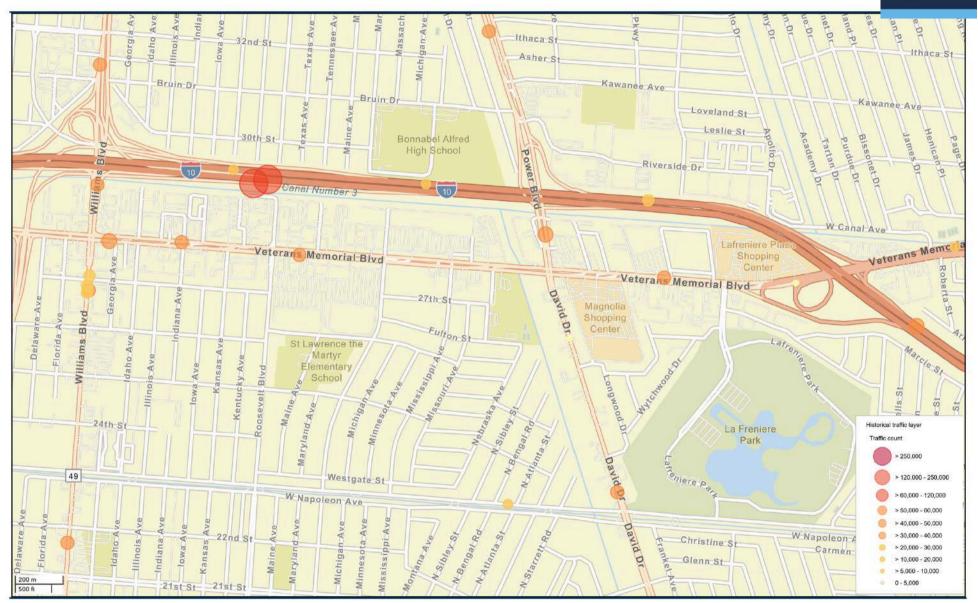

A MAINTENANCE           | \$69,919  |
| TAXES                             | \$98,675  |
| INSURANCE                         | \$69,585  |
| MANAGEMENT                        | \$32,100  |
| NET OPERATING INCOME (CURRENT)    | \$422,968 |
| ASKING CAP                        | 6.13%     |
| NET OPERATING INCOME (STABILIZED) | \$611,235 |

OFFERING MEMORANDUM | 8814 VETERANS MEMORIAL BOULEVARD

# PROPERTY OVERVIEW





ORANDUM | 8814 VETERANS MEMORIAL BOULEVAR

20 A

AERIAL

PA

# AERIAL







## **DEMOGRAPHIC PROFILE**

8814 Veterans Memorial Blvd, Metairie, Louisiana, 70003

Drive time of 15 minutes





Source: This infographic contains data provided by Esri (2024, 2029).

2025 Esri

### EDUCATION



Source: This infographic contains data provided by Esri (2024, 2029).

# TRAFFIC COUNTS



#### January 13, 2025

Page 1 of 1

©2025 Esri



## **8814 VETERANS** 8814 MEMORIAL MEMORIAL BLVD, METAIRIE, LA 70003





### EXCLUSIVELY LISTED BY



Cameron Griffin Producer C: 504.535.5680 D: 504.582.9250 cameron@mceneryco.com



Gordon McLeod Producer C: 504.717.3648 D: 504.274.2711 gordon@mceneryco.com

810 UNION STREET, 4TH FLOOR, NEW ORLEANS, LA 70112 | 504-274-2701 | MCENERYCO.COM