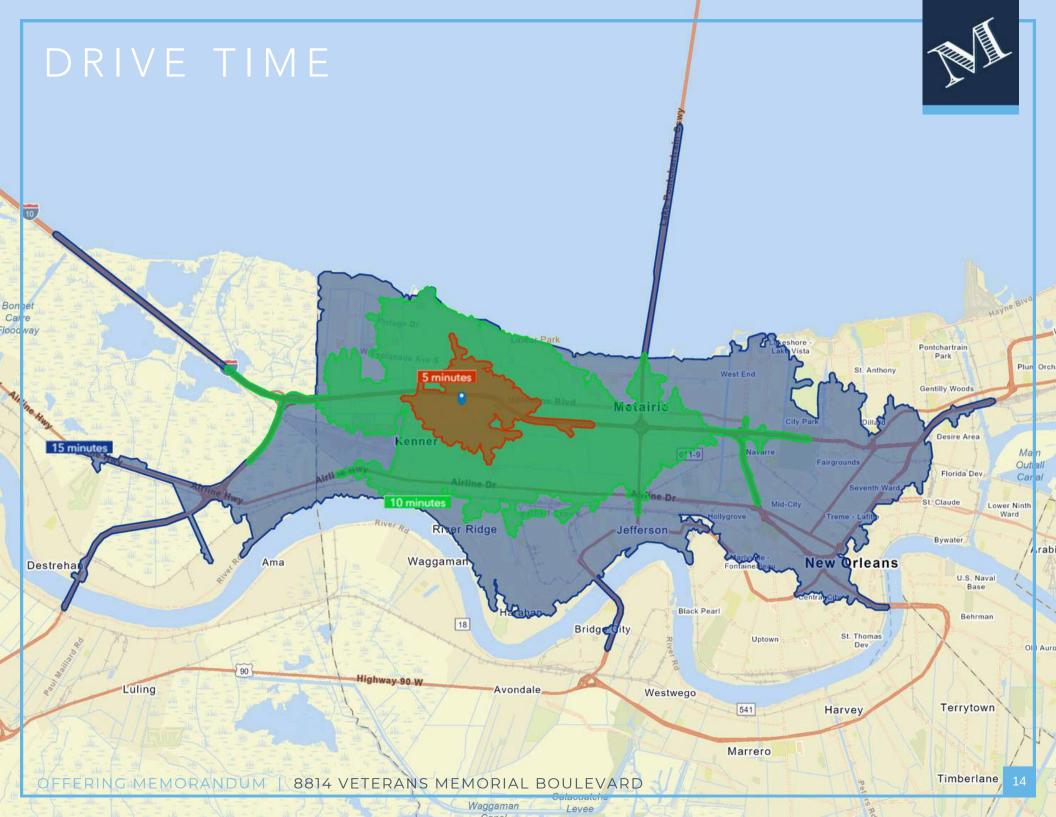

## **DEMOGRAPHIC PROFILE**

8814 Veterans Memorial Blvd, Metairie, Louisiana, 70003

Drive time of 15 minutes

Source: This infographic contains data provided by Esri (2024, 2029).

2025 Esri