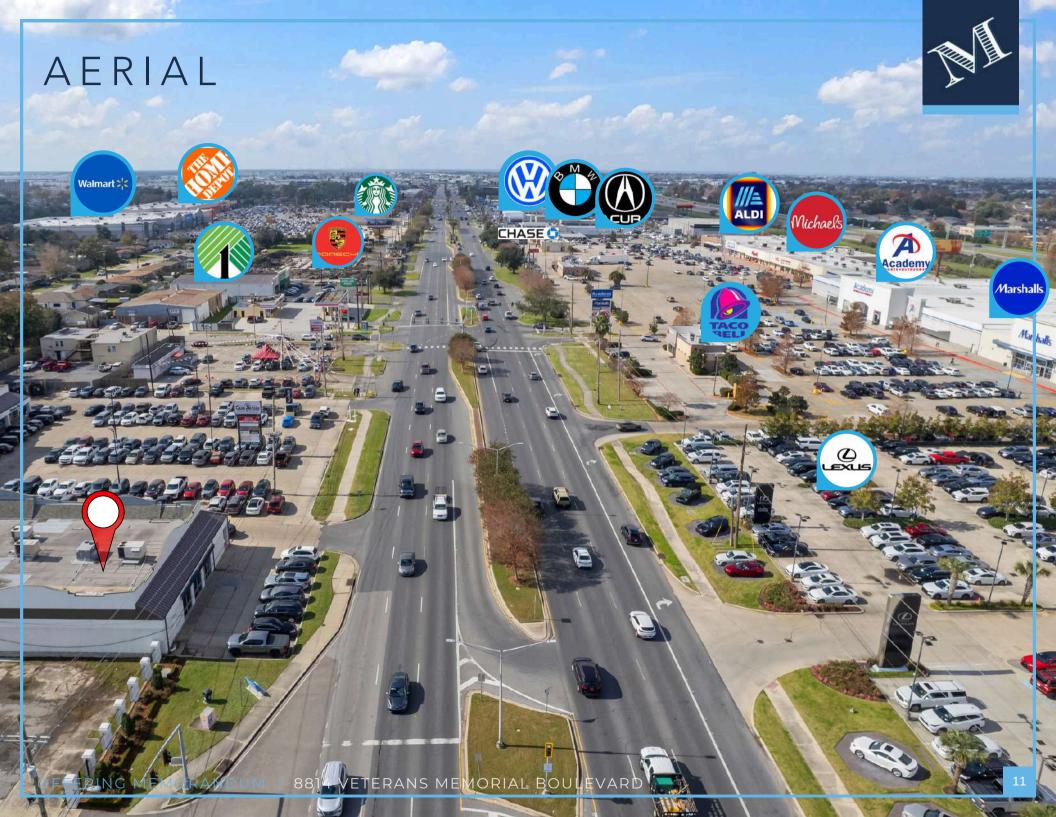

|

# FINANCIAL SUMMARY



| GROSS RENT COLLECTION             | \$532,578 |
|-----------------------------------|-----------|
| GROSS OPERATING INCOME            | \$676,398 |
| 5% VACANCY & CREDIT ALLOWANCE     | \$37,132  |
| RESERVES   \$0.15 P.S.F           | \$4,960   |
| COMMON AREA MAINTENANCE           | \$69,919  |
| TAXES                             | \$98,675  |
| INSURANCE                         | \$69,585  |
| MANAGEMENT                        | \$32,100  |
| NET OPERATING INCOME (CURRENT)    | \$422,968 |
| ASKING CAP                        | 6.13%     |
| NET OPERATING INCOME (STABILIZED) | \$611,235 |

OFFERING MEMORANDUM | 8814 VETERANS MEMORIAL BOULEVARD

# PROPERTY OVERVIEW





ORANDUM | 8814 VETERANS MEMORIAL BOULEVAR

20 A

AERIAL

PA

# AERIAL







## **DEMOGRAPHIC PROFILE**

8814 Veterans Memorial Blvd, Metairie, Louisiana, 70003

Drive time of 15 minutes





Source: This infographic contains data provided by Esri (2024, 2029).

2025 Esri

### EDUCATION



Source: This infographic contains data provided by Esri (2024, 2029).

# TRAFFIC COUNTS



#### January 13, 2025

Page 1 of 1

©2025 Esri



## **8814 VETERANS** 8814 MEMORIAL MEMORIAL BLVD, METAIRIE, LA 70003





### EXCLUSIVELY LISTED BY



Cameron Griffin Producer C: 504.535.5680 D: 504.582.9250 cameron@mceneryco.com



Gordon McLeod Producer C: 504.717.3648 D: 504.274.2711 gordon@mceneryco.com

810 UNION STREET, 4TH FLOOR, NEW ORLEANS, LA 70112 | 504-274-2701 | MCENERYCO.COM