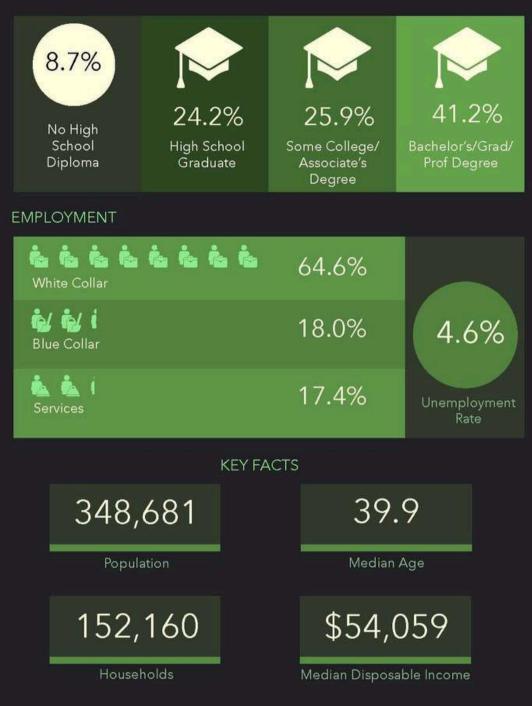

## **DEMOGRAPHIC PROFILE**

8814 Veterans Memorial Blvd, Metairie, Louisiana, 70003

Drive time of 15 minutes

Source: This infographic contains data provided by Esri (2024, 2029).

2025 Esri

### EDUCATION

Source: This infographic contains data provided by Esri (2024, 2029).