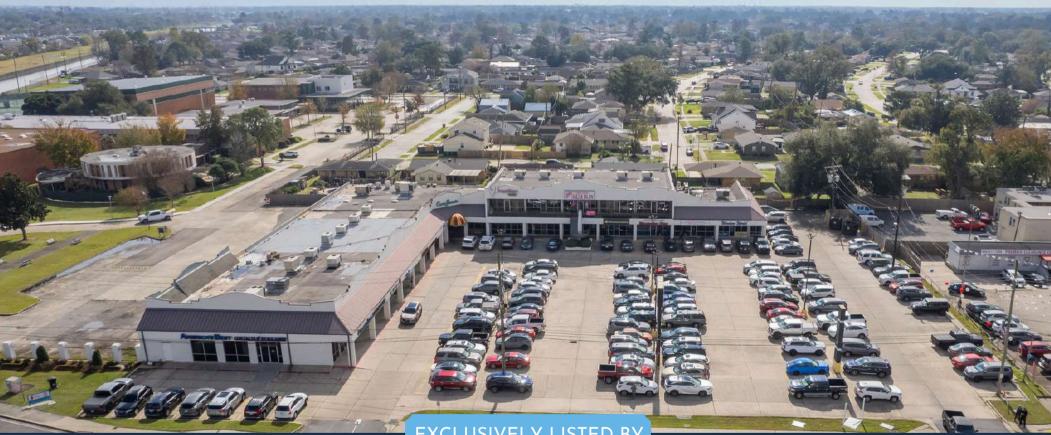

### 8814 VETERANS MEMORIAL BOULEVARD, METAIRIE, LA 70003

The McEnery Company is pleased to offer for sale: 8814 Veterans Memorial Boulevard, a 33,069-square-foot retail opportunity in Metairie, Louisiana. The retail center is located along Veterans Memorial Boulevard, the premiere retail corridor in the region, boasting immediately proximate national retailers Wal-Mart, Home Depot, Academy Sports + Outdoors, and many more. The property is being offered at a 6% capitalization rate. There is immediate value-add potential through lease up of three (3) current vacancies, improved operational efficiencies, and renegotiation of gross leases, yielding a potential 9% unlevered return.

# PROPERTY OVERVIEW

ORANDUM | 8814 VETERANS MEMORIAL BOULEVAR

20 A

AERIAL

PA

# AERIAL