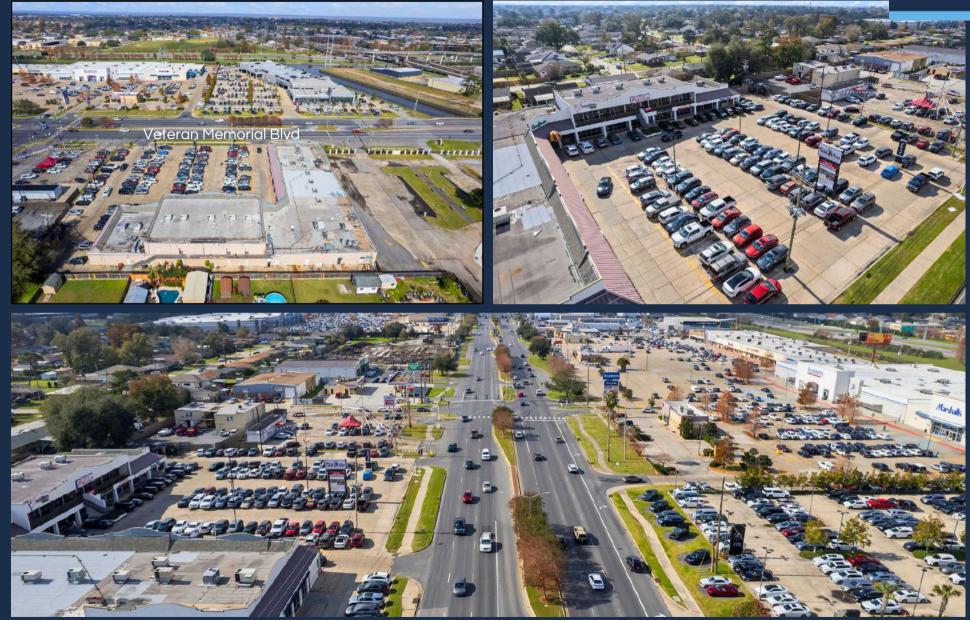

# PROPERTY OVERVIEW

ORANDUM | 8814 VETERANS MEMORIAL BOULEVAR

20 A

AERIAL

PA

# AERIAL