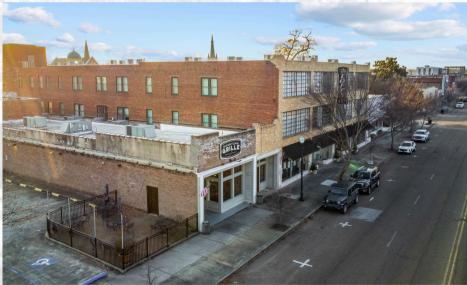

The 72,787 square foot assemblage includes a contiguous row of four (4) impeccably restored historic commercial buildings, including a 1940's-era Sears Roebuck Department Store, that were thoughtfully reimagined in 2017 featuring a complimentary mixture of ground-floor retail, hospitality, and loft-style residential apartments.

### **DOWNTOWN GREENVILLE**

Washington Avenue is the main street of the Downtown Historic District. The restoration and conversion of the subject property has been catalytic and Washington Avenue is currently experiencing an economic upswing and transformative effort. Highlights of major recent new public and private investments in the Washington Avenue Corridor. The Greater Greenville Foundation recently acquired 15 vacant store fronts and over 100,000 SF of of vacant historic buildings with plans for 18 new storefronts and 44 residential units.