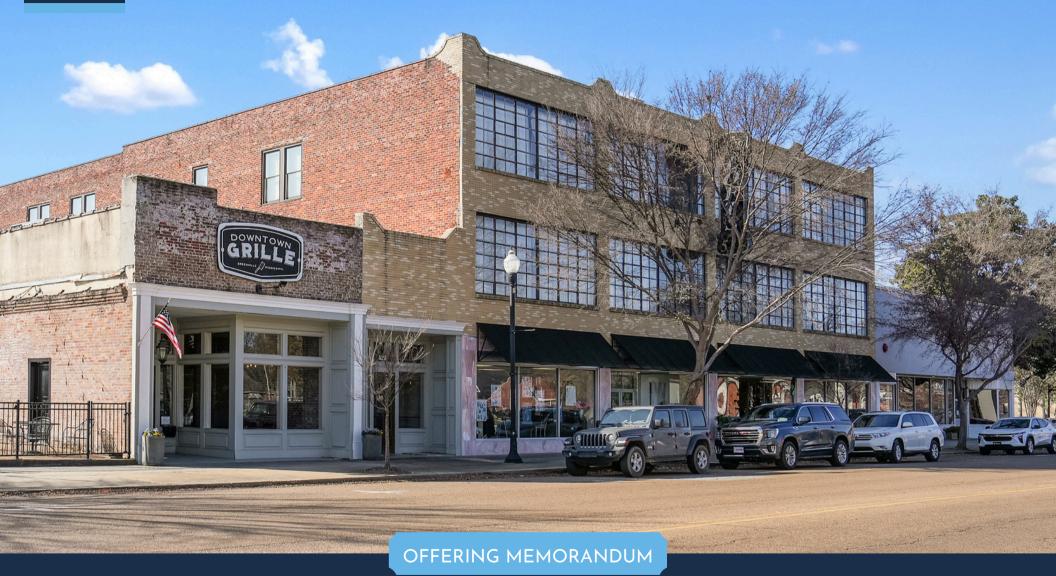

# HISTORIC DOWNTOWN ANCHOR

Opportunity Zone Asset with Cash-Positive Business Included

517 WASHINGTON AVENUE . GREENVILLE . MS . 38701

### **OFFERING MEMORANDUM**

517 Washington Avenue Greenville, MS 38701

LISTING AGENT

S. Parkerson McEnery

C: 504.236.9542 D: 504.274.2664 parke@mceneryco.com

#### **OFFERING SUMMARY**

The McEnery Company is proud to present the Lofts at 517, an impeccably restored mixed-use complex, with profitable businesses and all FF&E, available for sale. Priced at only fraction of replacement cost, this unique offering features a tax-advantaged location, stable existing cash flow, and the ability to immediately capture significant operational upside, creating a double digit un-leveraged capitalization rate return.

The 72,787 square foot assemblage includes a contiguous row of four (4) impeccably restored historic commercial buildings, including a 1940's-era Sears Roebuck Department Store, that were thoughtfully reimagined in 2017 featuring a complimentary mixture of ground-floor retail, hospitality, and loft-style residential apartments.