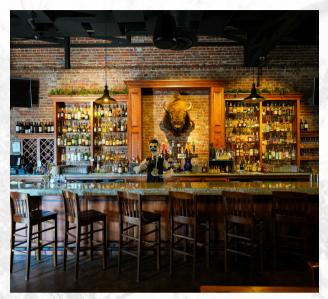

### THE DOWNTOWN GRILL

The Downtown Grille is upscale restaurant & Bar, offering outdoor patio seating, in-store pickup, with a 75 seat main dining room, a 25 seat full bar, fully equipped kitchen, as well as a private dining room is perfect for rehearsal dinners, business meetings, or special gatherings that can seat up to 75 comfortably and contains a projector and screen for your event. The Grille offers room service to the Lofts at 517 Guests.