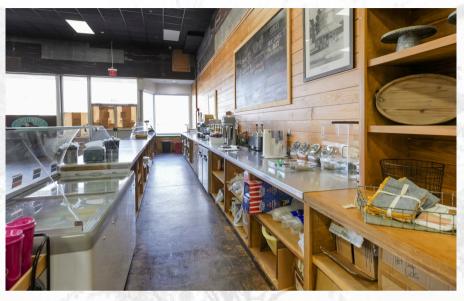

### THE DOWNTOWN BUTCHER & MERCANTILE

The Downtown Butcher & Mercantile is a local favorite for lunch, offering daily plate lunch specials, sandwiches, prepared foods, produce, and some of the best ribs you will find this side of Memphis, which are also available to go!

The butcher is complimented by retail sales of gifts, an Ice Cream Parlor and is now home to Grounded Sister, a morning coffee house that operates in the morning inside the Downtown Butcher & Mercantile.

# THE DOWNTOWN BUTCHER & MERCANTILE

### THE DOWNTOWN BUTCHER & MERCANTILE