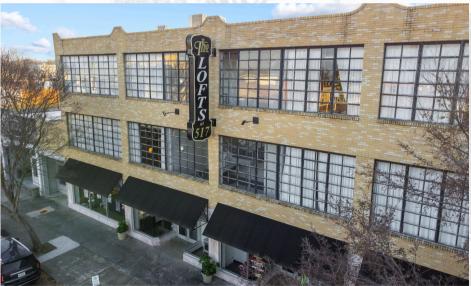

# HISTORIC DOWNTOWN ANCHOR

Opportunity Zone Asset with Cash-Positive Business Included

517 WASHINGTON AVENUE . GREENVILLE . MS . 38701

The 72,787 square foot assemblage includes a contiguous row of four (4) impeccably restored historic commercial buildings, including a 1940's-era Sears Roebuck Department Store, that were thoughtfully reimagined in 2017 featuring a complimentary mixture of ground-floor retail, hospitality, and loft-style residential apartments.