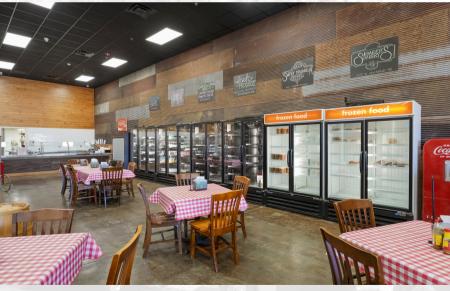

hearsal dinners, business meetings, or special gatherings that can seat up to 75 comfortably and contains a projector and screen for your event. The Grille offers room service to the Lofts at 517 Guests.



# THE DOWNTOWN GRILL













# THE DOWNTOWN GRILL











### THE DOWNTOWN BUTCHER & MERCANTILE



The Downtown Butcher & Mercantile is a local favorite for lunch, offering daily plate lunch specials, sandwiches, prepared foods, produce, and some of the best ribs you will find this side of Memphis, which are also available to go!



The butcher is complimented by retail sales of gifts, an Ice Cream Parlor and is now home to Grounded Sister, a morning coffee house that operates in the morning inside the Downtown Butcher & Mercantile.





# THE DOWNTOWN BUTCHER & MERCANTILE











### THE DOWNTOWN BUTCHER & MERCANTILE











### FLOOR PLAN - LEVEL 1





### FLOOR PLAN - LEVEL 2 & 3







# HISTORIC DOWNTOWN ANCHOR

517 WASHINGTON AVENUE . GREENVILLE . MS . 38701





S. Parkerson McEnery Sponsoring Broker C: 504.236.9542 D: 504.274.2664 parke@mceneryco.com

#### THE McENERY COMPANY

810 UNION STREET, 4TH FLOOR NEW ORLEANS, LA 70112

504-274-2701 | MCENERYCO.COM

#### DUAL AGENCY CONFIRMATION

Adopted Form of

#### The Mississippi Real Estate Commission Jackson, MS

| Seller:                                                                                                                                                                                                               |