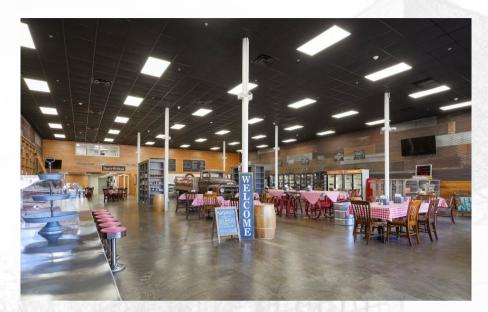

### THE DOWNTOWN GRILL

The Downtown Grille is upscale restaurant & Bar, offering outdoor patio seating, in-store pickup, with a 75 seat main dining room, a 25 seat full bar, fully equipped kitchen, as well as a private dining room is perfect for rehearsal dinners, business meetings, or special gatherings that can seat up to 75 comfortably and contains a projector and screen for your event. The Grille offers room service to the Lofts at 517 Guests.

# THE DOWNTOWN GRILL