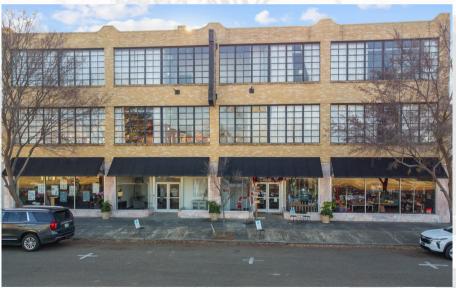

The 72,787 square foot assemblage includes a contiguous row of four (4) impeccably restored historic commercial buildings, including a 1940's-era Sears Roebuck Department Store, that were thoughtfully reimagined in 2017 featuring a complimentary mixture of ground-floor retail, hospitality, and loft-style residential apartments.

### LOCATION OVERVIEW

The subject property is located at 509-525 Washington Avenue in the heart of a small riverside city of Greenville, Mississippi. Nestled along the levee of an oxbow lake and the Mississippi River levee, Greenville is the heart and soul of the Delta. It is the county seat of Washington County, and is the 9th most populous city in the state of Mississippi. It is 100 miles north of Jackson, MS and 150 miles south of Memphis, TN.

### **DOWNTOWN GREENVILLE**

Washington Avenue is the main street of the Downtown Historic District. The restoration and conversion of the subject property has been catalytic and Washington Avenue is currently experiencing an economic upswing and transformative effort. Highlights of major recent new public and private investments in the Washington Avenue Corridor. The Greater Greenville Foundation recently acquired 15 vacant store fronts and over 100,000 SF of of vacant historic buildings with plans for 18 new storefronts and 44 residential units.