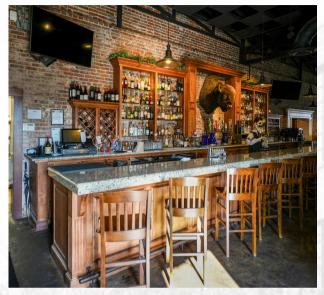

### THE DOWNTOWN GRILL

The Downtown Grille is upscale restaurant & Bar, offering outdoor patio seating, in-store pickup, with a 75 seat main dining room, a 25 seat full bar, fully equipped kitchen, as well as a private dining room is perfect for rehearsal dinners, business meetings, or special gatherings that can seat up to 75 comfortably and contains a projector and screen for your event. The Grille offers room service to the Lofts at 517 Guests.