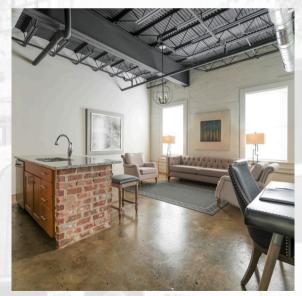

### THE LOFTS AT 517

The Lofts at 517 is a 28 unit loft-style hotel and residential apartments, offering spacious fully-equipped suites with full size kitchens, large closets, and in-unit laundry. It is the superior option for both lodging and living in the downtown Greenville market. Amenities include garage parking, room service, an on-site fine dining restaurant & bar, on-site coffee shop, and private event & meeting space.

Residential apartments are 2 bedroom/2 bathroom layouts between 900 and 1,630 square feet, with several large 600+ square foot units interspersed throughout. The boutique and professional travel-style hotel is the exclusive option in Greenville market, offering large 1 bedroom/1 bathroom suites between 715 to 885 square feet.