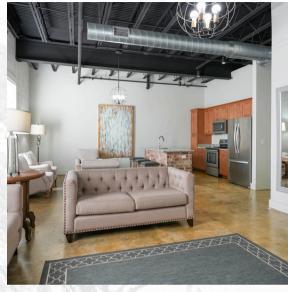

### THE LOFTS AT 517

The Lofts at 517 is a 28 unit loft-style hotel and residential apartments, offering spacious fully-equipped suites with full size kitchens, large closets, and in-unit laundry. It is the superior option for both lodging and living in the downtown Greenville market. Amenities include garage parking, room service, an on-site fine dining restaurant & bar, on-site coffee shop, and private event & meeting space.

Residential apartments are 2 bedroom/2 bathroom layouts between 900 and 1,630 square feet, with several large 600+ square foot units interspersed throughout. The boutique and professional travel-style hotel is the exclusive option in Greenville market, offering large 1 bedroom/1 bathroom suites between 715 to 885 square feet.