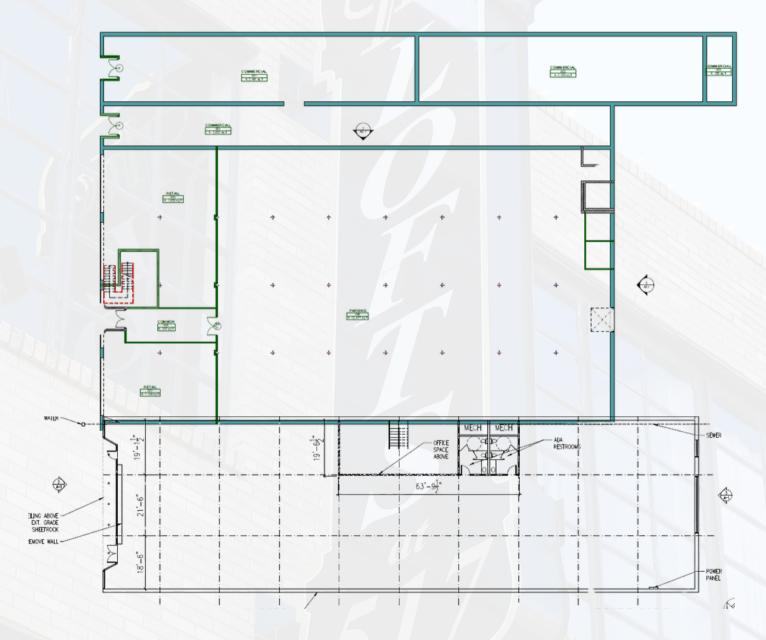

comfortably and contains a projector and screen for your event. The Grille offers room service to the Lofts at 517 Guests.



# THE DOWNTOWN GRILL













# THE DOWNTOWN GRILL











### THE DOWNTOWN BUTCHER & MERCANTILE



The Downtown Butcher & Mercantile is a local favorite for lunch, offering daily plate lunch specials, sandwiches, prepared foods, produce, and some of the best ribs you will find this side of Memphis, which are also available to go!



The butcher is complimented by retail sales of gifts, an Ice Cream Parlor and is now home to Grounded Sister, a morning coffee house that operates in the morning inside the Downtown Butcher & Mercantile.





# THE DOWNTOWN BUTCHER & MERCANTILE











### THE DOWNTOWN BUTCHER & MERCANTILE











### FLOOR PLAN - LEVEL 1





### FLOOR PLAN - LEVEL 2 & 3







# HISTORIC DOWNTOWN ANCHOR

517 WASHINGTON AVENUE . GREENVILLE . MS . 38701





S. Parkerson McEnery Sponsoring Broker C: 504.236.9542 D: 504.274.2664 parke@mceneryco.com

#### THE McENERY COMPANY

810 UNION STREET, 4TH FLOOR NEW ORLEANS, LA 70112

504-274-2701 | MCENERYCO.COM

#### DUAL AGENCY CONFIRMATION

Adopted Form of

#### The Mississippi Real Estate Commission Jackson, MS

| Seller:                                                                                                                                                                                                               |