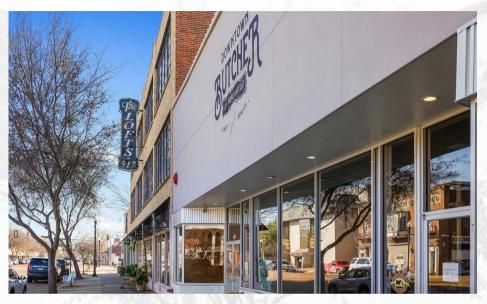

### THE DOWNTOWN BUTCHER & MERCANTILE

The Downtown Butcher & Mercantile is a local favorite for lunch, offering daily plate lunch specials, sandwiches, prepared foods, produce, and some of the best ribs you will find this side of Memphis, which are also available to go!

The butcher is complimented by retail sales of gifts, an Ice Cream Parlor and is now home to Grounded Sister, a morning coffee house that operates in the morning inside the Downtown Butcher & Mercantile.