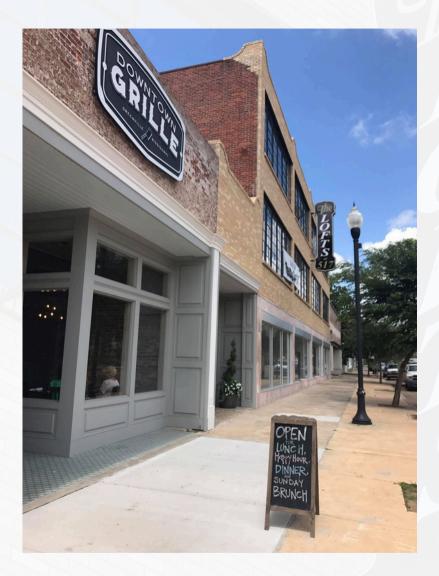

### THE DOWNTOWN GRILL

The Downtown Grille is upscale restaurant & Bar, offering outdoor patio seating, in-store pickup, with a 75 seat main dining room, a 25 seat full bar, fully equipped kitchen, as well as a private dining room is perfect for rehearsal dinners, business meetings, or special gatherings that can seat up to 75 comfortably and contains a projector and screen for your event. The Grille offers room service to the Lofts at 517 Guests.

# THE DOWNTOWN GRILL