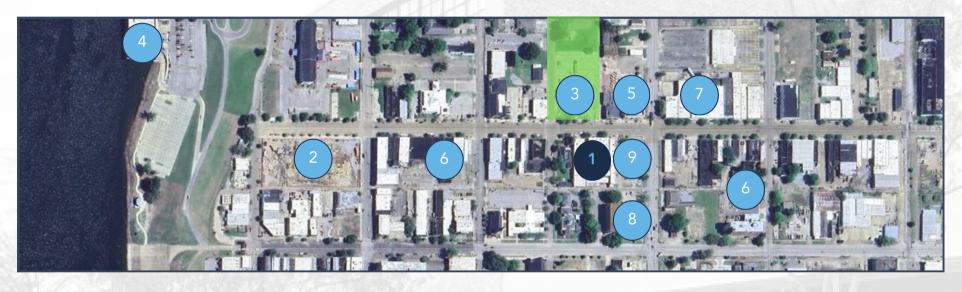

### **DOWNTOWN GREENVILLE**

Washington Avenue is the main street of the Downtown Historic District. The restoration and conversion of the subject property has been catalytic and Washington Avenue is currently experiencing an economic upswing and transformative effort. Highlights of major recent new public and private investments in the Washington Avenue Corridor. The Greater Greenville Foundation recently acquired 15 vacant store fronts and over 100,000 SF of of vacant historic buildings with plans for 18 new storefronts and 44 residential units.

1 507-25 Washington Avenue

- 4 Trop Casino by Caesar's Entertainment
- 7 612 Washington Avenue <u>(For Sale)</u>

- 2 \$45.3mm Federal Courthouse
- 5 Guarantee Bank & Trust
- 8 Regions Bank Building (For Sale)

- 3 \$1.2mm state-of-the-art Greenspace 6
  - 6 New Mixed-Use Developments
- Adjacent Parking Lot (For Sale)