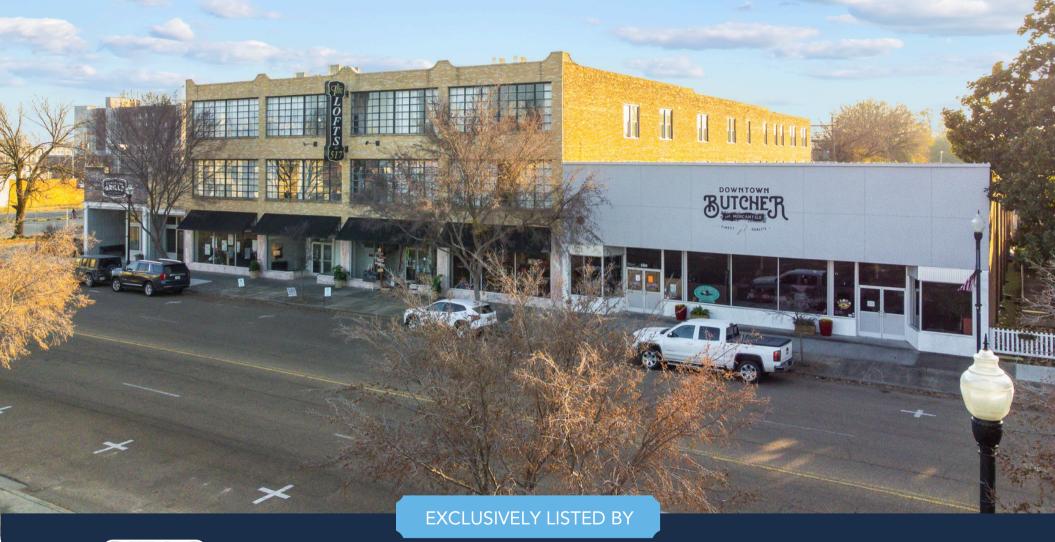

#### **OFFERING SUMMARY**

The McEnery Company is proud to present the Lofts at 517, an impeccably restored mixed-use complex, with profitable businesses and all FF&E, available for sale. Priced at only fraction of replacement cost, this unique offering features a tax-advantaged location, stable existing cash flow, and the ability to immediately capture significant operational upside, creating a double digit un-leveraged capitalization rate return.

The 72,787 square foot assemblage includes a contiguous row of four (4) impeccably restored historic commercial buildings, including a 1940's-era Sears Roebuck Department Store, that were thoughtfully reimagined in 2017 featuring a complimentary mixture of ground-floor retail, hospitality, and loft-style residential apartments.

### **EXECUTIVE SUMMARY**

517 Washington Avenue maintains 100% occupancy with consistent rental income from 4 commercial tenants, and 13 residential tenants. The the owner-operated restaurant, bar, and boutique hotel, are among the best supported local businesses, and are currently operating and profitable, but have recently scaled back marketing efforts and business hours due to extenuating circumstances related to personal health. The turn-key operation, including all FF&E presents an immediate value add opportunity with the ability to capture significant operational upside through repositioning.