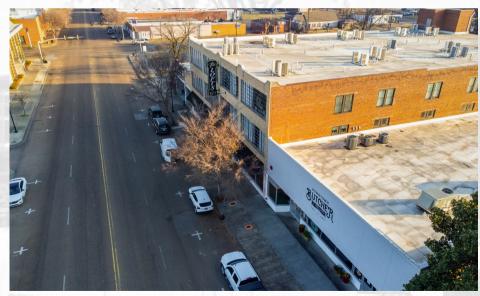

The 72,787 square foot assemblage includes a contiguous row of four (4) impeccably restored historic commercial buildings, including a 1940's-era Sears Roebuck Department Store, that were thoughtfully reimagined in 2017 featuring a complimentary mixture of ground-floor retail, hospitality, and loft-style residential apartments.

### **DOWNTOWN GREENVILLE**

Washington Avenue is the main street of the Downtown Historic District. The restoration and conversion of the subject property has been catalytic and Washington Avenue is currently experiencing an economic upswing and transformative effort. Highlights of major recent new public and private investments in the Washington Avenue Corridor. The Greater Greenville Foundation recently acquired 15 vacant store fronts and over 100,000 SF of of vacant historic buildings with plans for 18 new storefronts and 44 residential units.

1 507-25 Washington Avenue

- 4 Trop Casino by Caesar's Entertainment
- 7 612 Washington Avenue <u>(For Sale)</u>

- 2 \$45.3mm Federal Courthouse
- 5 Guarantee Bank & Trust
- 8 Regions Bank Building (For Sale)