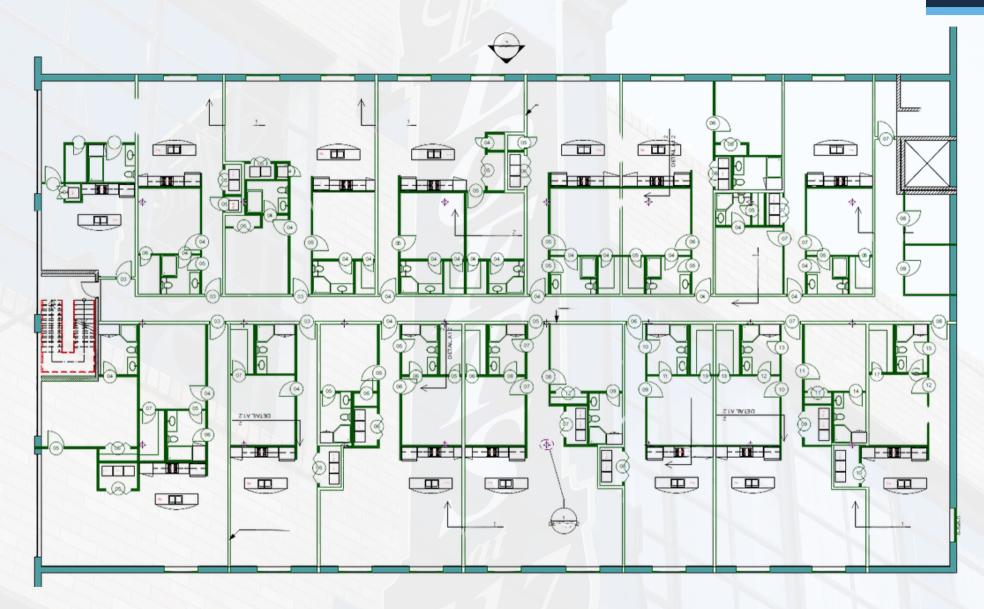

or and screen for your event. The Grille offers room service to the Lofts at 517 Guests.



# THE DOWNTOWN GRILL













# THE DOWNTOWN GRILL











### THE DOWNTOWN BUTCHER & MERCANTILE



The Downtown Butcher & Mercantile is a local favorite for lunch, offering daily plate lunch specials, sandwiches, prepared foods, produce, and some of the best ribs you will find this side of Memphis, which are also available to go!



The butcher is complimented by retail sales of gifts, an Ice Cream Parlor and is now home to Grounded Sister, a morning coffee house that operates in the morning inside the Downtown Butcher & Mercantile.





# THE DOWNTOWN BUTCHER & MERCANTILE











### THE DOWNTOWN BUTCHER & MERCANTILE











### FLOOR PLAN - LEVEL 1





### FLOOR PLAN - LEVEL 2 & 3







# HISTORIC DOWNTOWN ANCHOR

517 WASHINGTON AVENUE . GREENVILLE . MS . 38701





S. Parkerson McEnery Sponsoring Broker C: 504.236.9542 D: 504.274.2664 parke@mceneryco.com

#### THE McENERY COMPANY

810 UNION STREET, 4TH FLOOR NEW ORLEANS, LA 70112

504-274-2701 | MCENERYCO.COM

#### DUAL AGENCY CONFIRMATION

Adopted Form of

#### The Mississippi Real Estate Commission Jackson, MS

| Seller:                                                                                                                                                                                                               |