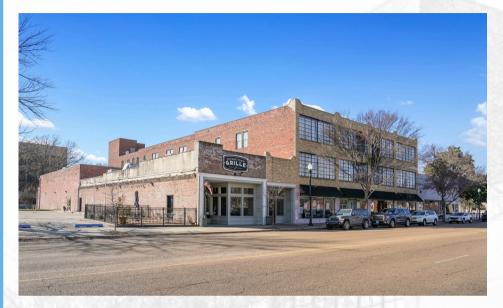

### THE DOWNTOWN GRILL

The Downtown Grille is upscale restaurant & Bar, offering outdoor patio seating, in-store pickup, with a 75 seat main dining room, a 25 seat full bar, fully equipped kitchen, as well as a private dining room is perfect for rehearsal dinners, business meetings, or special gatherings that can seat up to 75 comfortably and contains a projector and screen for your event. The Grille offers room service to the Lofts at 517 Guests.