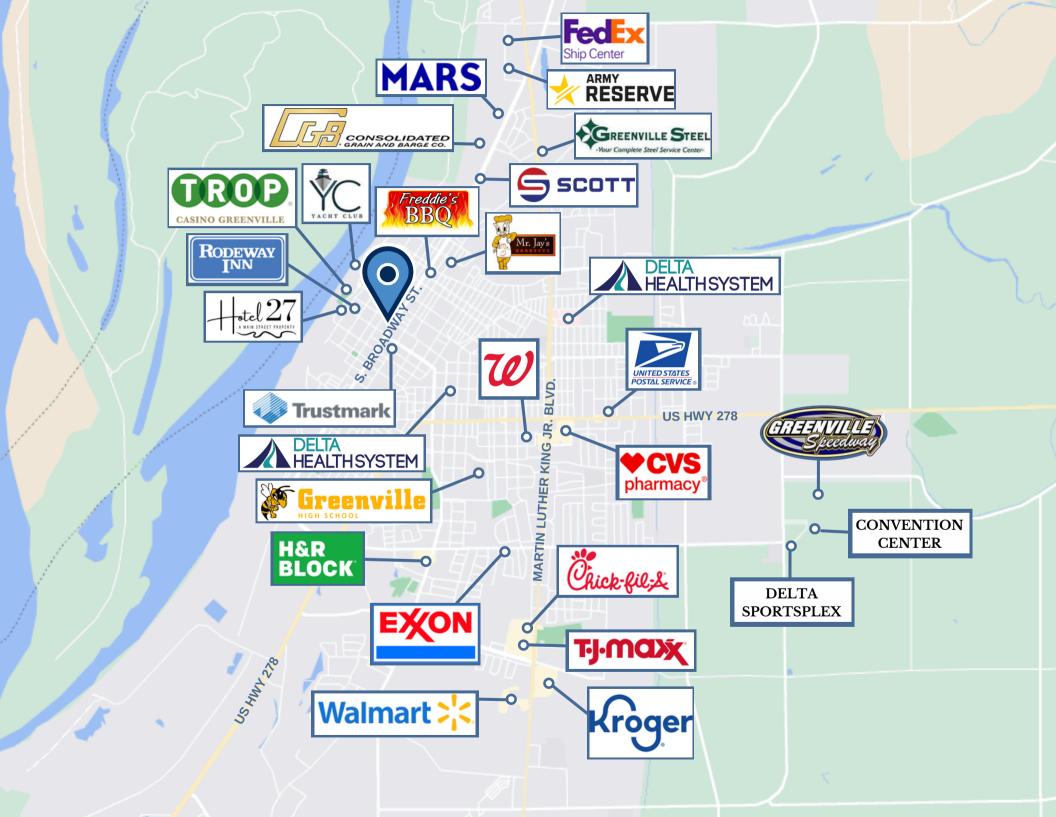

### LOCATION OVERVIEW

The subject property is located at 509-525 Washington Avenue in the heart of a small riverside city of Greenville, Mississippi. Nestled along the levee of an oxbow lake and the Mississippi River levee, Greenville is the heart and soul of the Delta. It is the county seat of Washington County, and is the 9th most populous city in the state of Mississippi. It is 100 miles north of Jackson, MS and 150 miles south of Memphis, TN.

Major economic bases within the City of Greensville includes Agriculture, Public Education and Government. The agricultural sector in the Mississippi Delta Region directly contributes 33,995 jobs, and over \$770 million in income. Delta Regional Care Center is the largest medical facility in the region with approximately 1,420 employees and annual revenues of approximately \$122 million. The Trop Casino by Ceasar's located a few blocks from the subject site Greenville is another major employer within the community. Other local anchors include industrial facilities, including Mars Food, USG Interiors, Scott Petroleum, and Consolidated Grain & Barge Company.

### **DOWNTOWN GREENVILLE**

Washington Avenue is the main street of the Downtown Historic District. The restoration and conversion of the subject property has been catalytic and Washington Avenue is currently experiencing an economic upswing and transformative effort. Highlights of major recent new public and private investments in the Washington Avenue Corridor. The Greater Greenville Foundation recently acquired 15 vacant store fronts and over 100,000 SF of of vacant historic buildings with plans for 18 new storefronts and 44 residential units.

1 507-25 Washington Avenue

- 4 Trop Casino by Caesar's Entertainment
- 7 612 Washington Avenue <u>(For Sale)</u>

- 2 \$45.3mm Federal Courthouse
- 5 Guarantee Bank & Trust
- 8 Regions Bank Building (For Sale)

- 3 \$1.2mm state-of-the-art Greenspace 6
  - 6 New Mixed-Use Developments
- Adjacent Parking Lot (For Sale)