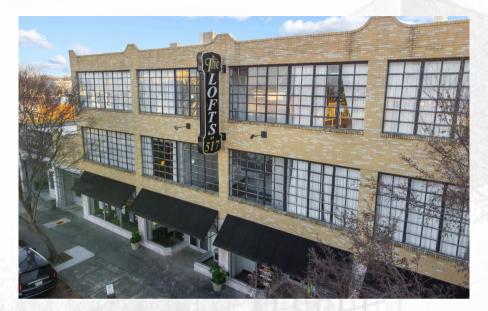

# HISTORIC DOWNTOWN ANCHOR

Opportunity Zone Asset with Cash-Positive Business Included

517 WASHINGTON AVENUE . GREENVILLE . MS . 38701

#### **OFFERING SUMMARY**

The McEnery Company is proud to present the Lofts at 517, an impeccably restored mixed-use complex, with profitable businesses and all FF&E, available for sale. Priced at only fraction of replacement cost, this unique offering features a tax-advantaged location, stable existing cash flow, and the ability to immediately capture significant operational upside, creating a double digit un-leveraged capitalization rate return.

The 72,787 square foot assemblage includes a contiguous row of four (4) impeccably restored historic commercial buildings, including a 1940's-era Sears Roebuck Department Store, that were thoughtfully reimagined in 2017 featuring a complimentary mixture of ground-floor retail, hospitality, and loft-style residential apartments.