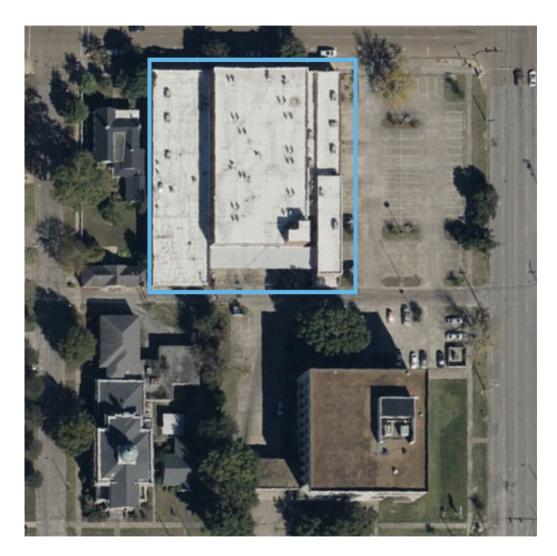

The 72,787 square foot assemblage includes a contiguous row of four (4) impeccably restored historic commercial buildings, including a 1940's-era Sears Roebuck Department Store, that were thoughtfully reimagined in 2017 featuring a complimentary mixture of ground-floor retail, hospitality, and loft-style residential apartments.

# PROPERTY DETAILS

| SITE INFORMATION     |                       |  |
|----------------------|-----------------------|--|
| SITE SIZE            | 42,900 SF   .99 ACRES |  |
| LOT DIMENSIONS       | 220' X 195'           |  |
| FRONTAGE             | 195 FEET              |  |
| REAL ESTATE TAXES    | \$36,219              |  |
| BUILDING INFORMATION |                       |  |
| # OF STORIES         | 3                     |  |
| TOTAL GBA            | 72,787                |  |
| TOTAL RSF            | 53,922 SF             |  |
| GROUND-FLOOR RETAIL  | 25,550 SF             |  |
| PARKING GARAGE       | 12,500 SF             |  |
| TOTAL GROUND-FLOOR   | 38,401 SF             |  |
| CONSTRUCTION TYPE    | STEAL & MASONRY       |  |
| YEAR BUILT           | 1940                  |  |
| YEAR RENOVATED       | 2017                  |  |