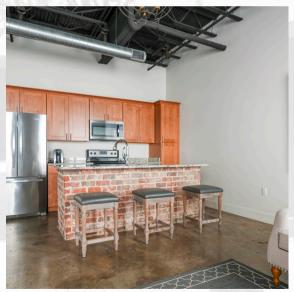

### THE LOFTS AT 517

The Lofts at 517 is a 28 unit loft-style hotel and residential apartments, offering spacious fully-equipped suites with full size kitchens, large closets, and in-unit laundry. It is the superior option for both lodging and living in the downtown Greenville market. Amenities include garage parking, room service, an on-site fine dining restaurant & bar, on-site coffee shop, and private event & meeting space.

Residential apartments are 2 bedroom/2 bathroom layouts between 900 and 1,630 square feet, with several large 600+ square foot units interspersed throughout. The boutique and professional travel-style hotel is the exclusive option in Greenville market, offering large 1 bedroom/1 bathroom suites between 715 to 885 square feet.