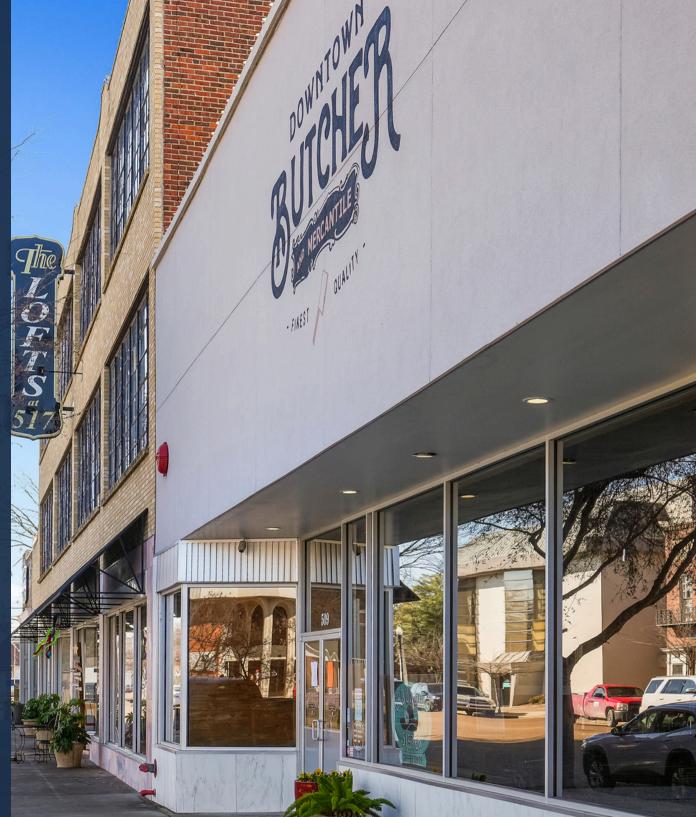

### THE DOWNTOWN BUTCHER & MERCANTILE

The Downtown Butcher & Mercantile is a local favorite for lunch, offering daily plate lunch specials, sandwiches, prepared foods, produce, and some of the best ribs you will find this side of Memphis, which are also available to go!

The butcher is complimented by retail sales of gifts, an Ice Cream Parlor and is now home to Grounded Sister, a morning coffee house that operates in the morning inside the Downtown Butcher & Mercantile.