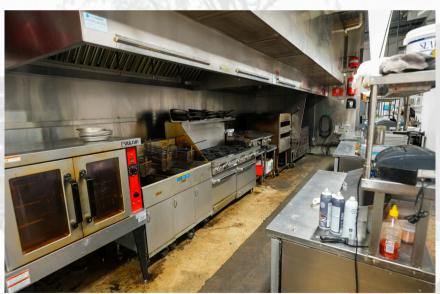

units interspersed throughout. The boutique and professional travel-style hotel is the exclusive option in Greenville market, offering large 1 bedroom/1 bathroom suites between 715 to 885 square feet.



















# THE LOFTS AT 517









# THE LOFTS AT 517













### THE DOWNTOWN GRILL



The Downtown Grille is upscale restaurant & Bar, offering outdoor patio seating, in-store pickup, with a 75 seat main dining room, a 25 seat full bar, fully equipped kitchen, as well as a private dining room is perfect for rehearsal dinners, business meetings, or special gatherings that can seat up to 75 comfortably and contains a projector and screen for your event. The Grille offers room service to the Lofts at 517 Guests.



# THE DOWNTOWN GRILL













# THE DOWNTOWN GRILL











### THE DOWNTOWN BUTCHER & MERCANTILE



The Downtown Butcher & Mercantile is a local favorite for lunch, offering daily plate lunch specials, sandwiches, prepared foods, produce, and some of the best ribs you will find this side of Memphis, which are also available to go!



The butcher is complimented by retail sales of gifts, an Ice Cream Parlor and is now home to Grounded Sister, a morning coffee house that operates in the morning inside the Downtown Butcher & Mercantile.





# THE DOWNTOWN BUTCHER & MERCANTILE











### THE DOWNTOWN BUTCHER & MERCANTILE











### FLOOR PLAN - LEVEL 1





### FLOOR PLAN - LEVEL 2 & 3







# HISTORIC DOWNTOWN ANCHOR

517 WASHINGTON AVENUE . GREENVILLE . MS . 38701





S. Parkerson McEnery Sponsoring Broker C: 504.236.9542 D: 504.274.2