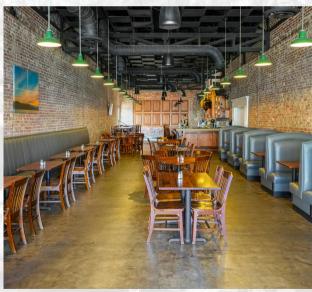

### THE DOWNTOWN GRILL

The Downtown Grille is upscale restaurant & Bar, offering outdoor patio seating, in-store pickup, with a 75 seat main dining room, a 25 seat full bar, fully equipped kitchen, as well as a private dining room is perfect for rehearsal dinners, business meetings, or special gatherings that can seat up to 75 comfortably and contains a projector and screen for your event. The Grille offers room service to the Lofts at 517 Guests.

# THE DOWNTOWN GRILL