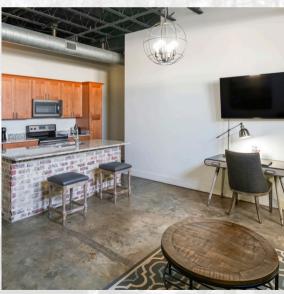

### THE LOFTS AT 517

The Lofts at 517 is a 28 unit loft-style hotel and residential apartments, offering spacious fully-equipped suites with full size kitchens, large closets, and in-unit laundry. It is the superior option for both lodging and living in the downtown Greenville market. Amenities include garage parking, room service, an on-site fine dining restaurant & bar, on-site coffee shop, and private event & meeting space.

Residential apartments are 2 bedroom/2 bathroom layouts between 900 and 1,630 square feet, with several large 600+ square foot units interspersed throughout. The boutique and professional travel-style hotel is the exclusive option in Greenville market, offering large 1 bedroom/1 bathroom suites between 715 to 885 square feet.