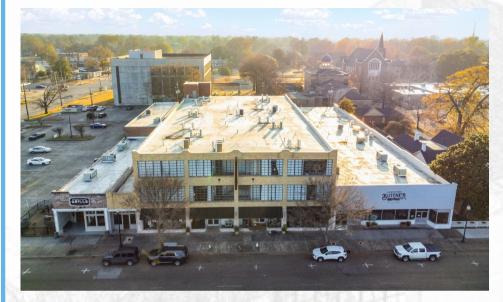

The 72,787 square foot assemblage includes a contiguous row of four (4) impeccably restored historic commercial buildings, including a 1940's-era Sears Roebuck Department Store, that were thoughtfully reimagined in 2017 featuring a complimentary mixture of ground-floor retail, hospitality, and loft-style residential apartments.

# PROPERTY DETAILS

| SITE INFORMATION     |                       |  |
|----------------------|-----------------------|--|
| SITE SIZE            | 42,900 SF   .99 ACRES |  |
| LOT DIMENSIONS       | 220' X 195'           |  |
| FRONTAGE             | 195 FEET              |  |
| REAL ESTATE TAXES    | \$36,219              |  |
| BUILDING INFORMATION |                       |  |
| # OF STORIES         | 3                     |  |
| TOTAL GBA            | 72,787                |  |
| TOTAL RSF            | 53,922 SF             |  |
| GROUND-FLOOR RETAIL  | 25,550 SF             |  |
| PARKING GARAGE       | 12,500 SF             |  |
| TOTAL GROUND-FLOOR   | 38,401 SF             |  |
| CONSTRUCTION TYPE    | STEAL & MASONRY       |  |
| YEAR BUILT           | 1940                  |  |
| YEAR RENOVATED       | 2017                  |  |