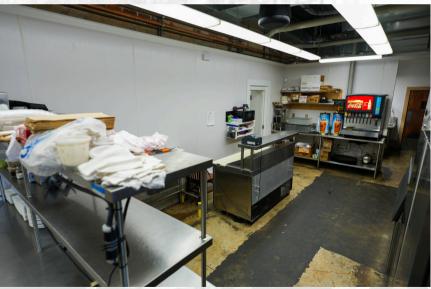

t units interspersed throughout. The boutique and professional travel-style hotel is the exclusive option in Greenville market, offering large 1 bedroom/1 bathroom suites between 715 to 885 square feet.



















# THE LOFTS AT 517









# THE LOFTS AT 517













### THE DOWNTOWN GRILL



The Downtown Grille is upscale restaurant & Bar, offering outdoor patio seating, in-store pickup, with a 75 seat main dining room, a 25 seat full bar, fully equipped kitchen, as well as a private dining room is perfect for rehearsal dinners, business meetings, or special gatherings that can seat up to 75 comfortably and contains a projector and screen for your event. The Grille offers room service to the Lofts at 517 Guests.



# THE DOWNTOWN GRILL













# THE DOWNTOWN GRILL











### THE DOWNTOWN BUTCHER & MERCANTILE



The Downtown Butcher & Mercantile is a local favorite for lunch, offering daily plate lunch specials, sandwiches, prepared foods, produce, and some of the best ribs you will find this side of Memphis, which are also available to go!



The butcher is complimented by retail sales of gifts, an Ice Cream Parlor and is now home to Grounded Sister, a morning coffee house that operates in the morning inside the Downtown Butcher & Mercantile.





# THE DOWNTOWN BUTCHER & MERCANTILE











### THE DOWNTOWN BUTCHER & MERCANTILE











### FLOOR PLAN - LEVEL 1





### FLOOR PLAN - LEVEL 2 & 3







# HISTORIC DOWNTOWN ANCHOR

517 WASHINGTON AVENUE . GREENVILLE . MS . 38701





S. Parkerson McEnery Sponsoring Broker C: 504.236.9542 D: 504.274