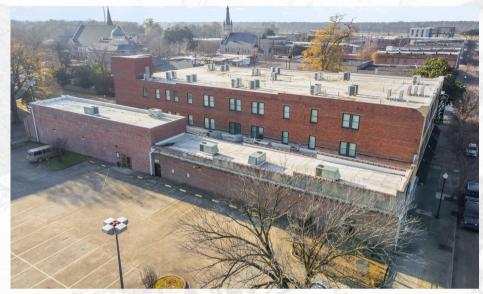

The 72,787 square foot assemblage includes a contiguous row of four (4) impeccably restored historic commercial buildings, including a 1940's-era Sears Roebuck Department Store, that were thoughtfully reimagined in 2017 featuring a complimentary mixture of ground-floor retail, hospitality, and loft-style residential apartments.

# PROPERTY DETAILS

| SITE INFORMATION     |                       |  |
|----------------------|-----------------------|--|
| SITE SIZE            | 42,900 SF   .99 ACRES |  |
| LOT DIMENSIONS       | 220' X 195'           |  |
| FRONTAGE             | 195 FEET              |  |
| REAL ESTATE TAXES    | \$36,219              |  |
| BUILDING INFORMATION |                       |  |
| # OF STORIES         | 3                     |  |
| TOTAL GBA            | 72,787                |  |
| TOTAL RSF            | 53,922 SF             |  |
| GROUND-FLOOR RETAIL  | 25,550 SF             |  |
| PARKING GARAGE       | 12,500 SF             |  |
| TOTAL GROUND-FLOOR   | 38,401 SF             |  |
| CONSTRUCTION TYPE    | STEAL & MASONRY       |  |
| YEAR BUILT           | 1940                  |  |
| YEAR RENOVATED       | 2017                  |  |