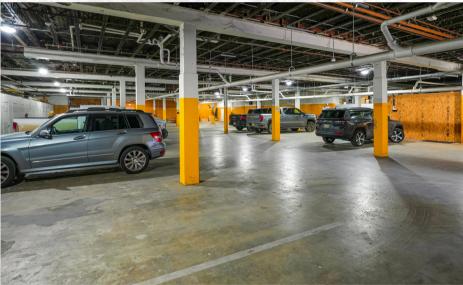

| TENANT                            |       | MONTHLY \$ | ANNUAL \$ |
|-----------------------------------|-------|------------|-----------|
| The Downtown Butcher + Mercantile |       | \$3,000    | \$36,000  |
| Lofts @ 517 (Apartment Rent)      |       | \$21,650   | \$240,867 |
| Lofts @ 517 (Room Revenue)        |       | \$13,146   | \$157,752 |
| 9.15 Floral Designs & Gifts       |       | \$1,750    | \$21,000  |
| Downtown Grill                    |       | \$5,000    | \$36,000  |
| Hometown Nutrition                |       | \$1,000    | \$12,000  |
|                                   | GROSS | \$45,546   | \$518,619 |
|                                   | NET   | \$31,995   | \$355,999 |

# **BUILDING PHOTOS**









# **BUILDING PHOTOS**









# **BUILDING PHOTOS**











### **DOWNTOWN GREENVILLE**

Washington Avenue is the main street of the Downtown Historic District. The restoration and conversion of the subject property has been catalytic and Washington Avenue is currently experiencing an economic upswing and transformative effort. Highlights of major recent new public and private investments in the Washington Avenue Corridor. The Greater Greenville Foundation recently acquired 15 vacant store fronts and over 100,000 SF of of vacant historic buildings with plans for 18 new storefronts and 44 residential units.



1 507-25 Washington Avenue

- 4 Trop Casino by Caesar's Entertainment
- 7 612 Washington Avenue <u>(For Sale)</u>

- 2 \$45.3mm Federal Courthouse
- 5 Guarantee Bank & Trust
- 8 Regions Bank Building (For Sale)

- 3 \$1.2mm state-of-the-