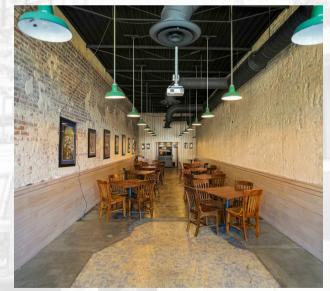

### THE DOWNTOWN GRILL

The Downtown Grille is upscale restaurant & Bar, offering outdoor patio seating, in-store pickup, with a 75 seat main dining room, a 25 seat full bar, fully equipped kitchen, as well as a private dining room is perfect for rehearsal dinners, business meetings, or special gatherings that can seat up to 75 comfortably and contains a projector and screen for your event. The Grille offers room service to the Lofts at 517 Guests.

# THE DOWNTOWN GRILL