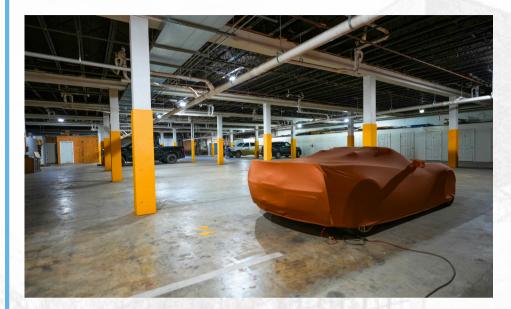

**

| TENANT                            |       | MONTHLY \$ | ANNUAL \$ |
|-----------------------------------|-------|------------|-----------|
| The Downtown Butcher + Mercantile |       | \$3,000    | \$36,000  |
| Lofts @ 517 (Apartment Rent)      |       | \$21,650   | \$240,867 |
| Lofts @ 517 (Room Revenue)        |       | \$13,146   | \$157,752 |
| 9.15 Floral Designs & Gifts       |       | \$1,750    | \$21,000  |
| Downtown Grill                    |       | \$5,000    | \$36,000  |
| Hometown Nutrition                |       | \$1,000    | \$12,000  |
|                                   | GROSS | \$45,546   | \$518,619 |
|                                   | NET   | \$31,995   | \$355,999 |

# **BUILDING PHOTOS**









# **BUILDING PHOTOS**









# **BUILDING PHOTOS**











### **DOWNTOWN GREENVILLE**

Washington Avenue is the main street of the Downtown Historic District. The restoration and conversion of the subject property has been catalytic and Washington Avenue is currently experiencing an economic upswing and transformative effort. Highlights of major recent new public and private investments in the Washington Avenue Corridor. The Greater Greenville Foundation recently acquired 15 vacant store fronts and over 100,000 SF of of vacant historic buildings with plans for 18 new storefronts and 44 residential units.



1 507-25 Washington Avenue

- 4 Trop Casino by Caesar's Entertainment
- 7 612 Washington Avenue <u>(For Sale)</u>

- 2 \$45.3mm Federal Courthouse
- 5 Guarantee Bank & Trust
- 8 Regions Bank Building (For Sale)

- 3 \$1.2mm state-of-