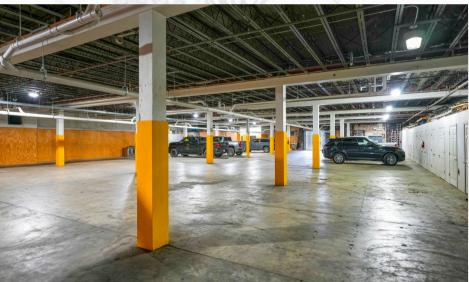

# PROPERTY DETAILS

| SITE INFORMATION     |                       |  |
|----------------------|-----------------------|--|
| SITE SIZE            | 42,900 SF   .99 ACRES |  |
| LOT DIMENSIONS       | 220' X 195'           |  |
| FRONTAGE             | 195 FEET              |  |
| REAL ESTATE TAXES    | \$36,219              |  |
| BUILDING INFORMATION |                       |  |
| # OF STORIES         | 3                     |  |
| TOTAL GBA            | 72,787                |  |
| TOTAL RSF            | 53,922 SF             |  |
| GROUND-FLOOR RETAIL  | 25,550 SF             |  |
| PARKING GARAGE       | 12,500 SF             |  |
| TOTAL GROUND-FLOOR   | 38,401 SF             |  |
| CONSTRUCTION TYPE    | STEAL & MASONRY       |  |
| YEAR BUILT           | 1940                  |  |
| YEAR RENOVATED       | 2017                  |  |

# **BUILDING PHOTOS**