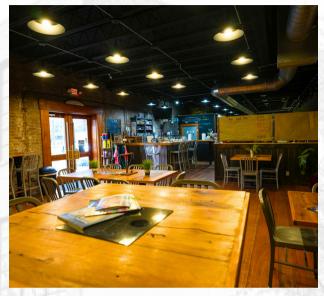

### THE DOWNTOWN GRILL

The Downtown Grille is upscale restaurant & Bar, offering outdoor patio seating, in-store pickup, with a 75 seat main dining room, a 25 seat full bar, fully equipped kitchen, as well as a private dining room is perfect for rehearsal dinners, business meetings, or special gatherings that can seat up to 75 comfortably and contains a projector and screen for your event. The Grille offers room service to the Lofts at 517 Guests.