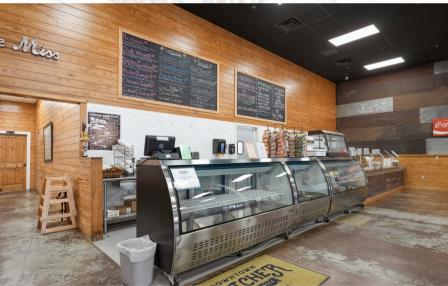

### THE DOWNTOWN BUTCHER & MERCANTILE

The Downtown Butcher & Mercantile is a local favorite for lunch, offering daily plate lunch specials, sandwiches, prepared foods, produce, and some of the best ribs you will find this side of Memphis, which are also available to go!

The butcher is complimented by retail sales of gifts, an Ice Cream Parlor and is now home to Grounded Sister, a morning coffee house that operates in the morning inside the Downtown Butcher & Mercantile.

# THE DOWNTOWN BUTCHER & MERCANTILE

### THE DOWNTOWN BUTCHER & MERCANTILE