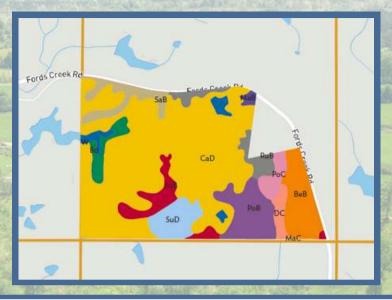

## SOIL SURVEY -

|   | CODE | SOIL DESCRIPTION                                  | ACRES PER | CENTAGE OF<br>FIELD | CLASS | NCCP |
|---|------|---------------------------------------------------|-----------|---------------------|-------|------|
|   | CaD  | Cadeville fine sandy loam, 8 to 15 percent slopes | 178.10    | 57.7%               | 6     | 47.2 |
| m | РоВ  | Poarch loam, 2 to 5 percent slopes                | 24.34     | 7.9%                | 2     | 52.5 |
|   | BeB  | Benndale sandy loam, 2 to 5 percent slopes        | 23.76     | 7.7%                | 2     | 50.  |
| ш | SuD  | Susquehanna loam, 5 to 10 percent slopes          | 15.12     | 4.9%                | 6     | 52.  |
| • | SuB  | Susquehanna loam, 2 to 5 percent slopes           | 14.61     | 4.7%                | 4     | 54.  |
|   | SaB  | Saucier loam, 2 to 5 percent slopes               | 13.45     | 4.4%                | 2     | 56.  |
| ш | RuB  | Ruston fine sandy loam, 2 to 5 percent slopes     | 10.65     | 3.5%                | 2     | 71.  |
|   | Bd   | Bibb sandy loam                                   | 7.57      | 2.5%                | 5     | 39.  |
| m | PoC  | Poarch loam, 5 to 8 percent slopes                | 7.14      | 2.3%                | 3     | 52.  |
|   | W    | Water                                             | 6.25      | 2.0%                |       | N/A  |
|   | DC   | Dorovan-Croatan association                       | 5.54      | 1.8%                | 7     | 14.5 |
|   | MaB  | Malbis fine sandy loam, 2 to 5 percent slopes     | 1.72      | 0.6%                | 2     | 53.0 |
|   | MaC  | Malbis fine sandy loam, 5 to 8 percent slopes     | 0.32      | 0.1%                | 3     | 62.3 |
|   |      |                                                   | 302.31    | 98.0%               |       | 49.  |