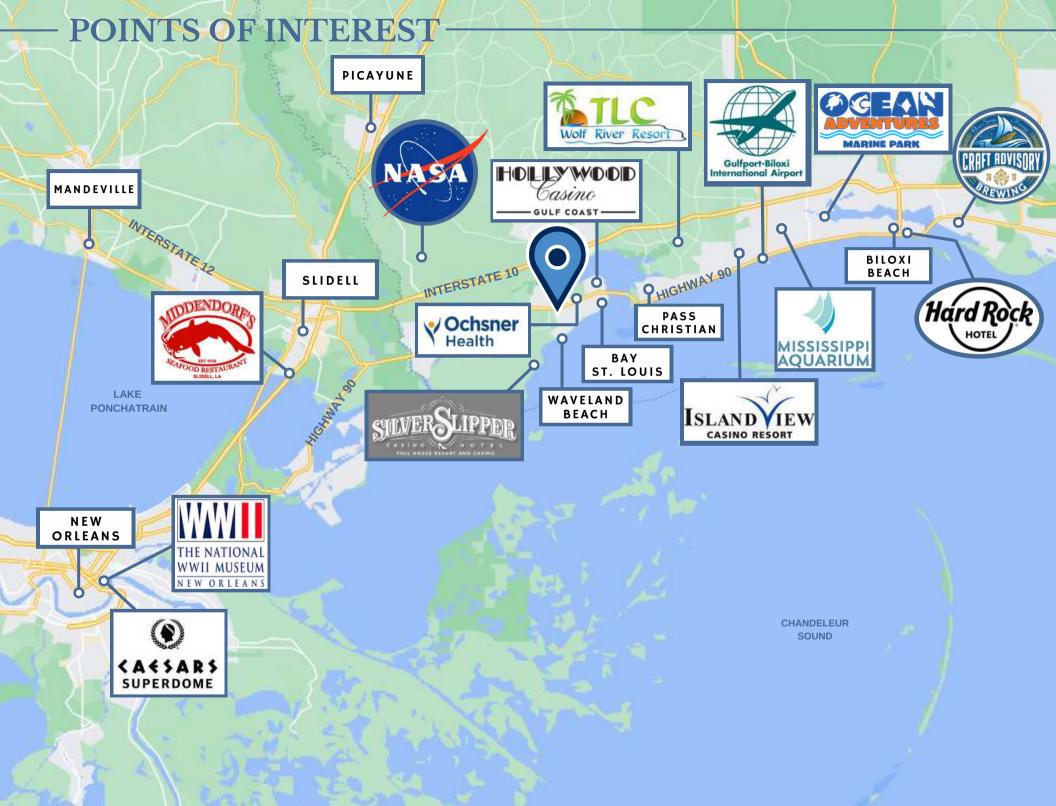

## STENNIS SPACE CENTER-

John C. Stennis Space Center in south Mississippi is one of 10 NASA field centers in the United States and is home to more than 40 resident agencies, which includes federal, state, academic and private organizations and numerous technology-based companies.

## MS GULF COAST CASINOS

The Coastal Mississippi casino experience is consistently ranked as one of the top gaming markets in the country-right next to giants like Las Vegas and Atlantic City, and boasts 12 luxurious casinos from Bay St. Louis to Biloxi. The many casinos along the MS Gulf Coast offer an array of table games, delicious restaurants, relaxing spas, and chic boutiques.

- Some of the major casinos along the Mississippi Gulf Coast include of Silver Slipper Casino in Bay St. Louis, Hard Rock Hotel & Casino in Biloxi, Island View Casino in Gulfport, and Harrah's Gulf Coast Casino in Biloxi.
- Silver Slipper Casino employees earn \$30,500 annually on average and the highest paying job at Silver Slipper Casino is a Controller at \$70,000 annually.
- With gaming revenue on the upswing in Mississippi post COVID-19 Pandemic, the state's casinos are seeking workers to fill dozens of job openings. In March, the gross revenue from Mississippi's commercial casinos totaled \$248 million.
- The Silver Slipper Casino with full-service hotel, gaming activities, award-winning dining, and countless nearby family attractions.