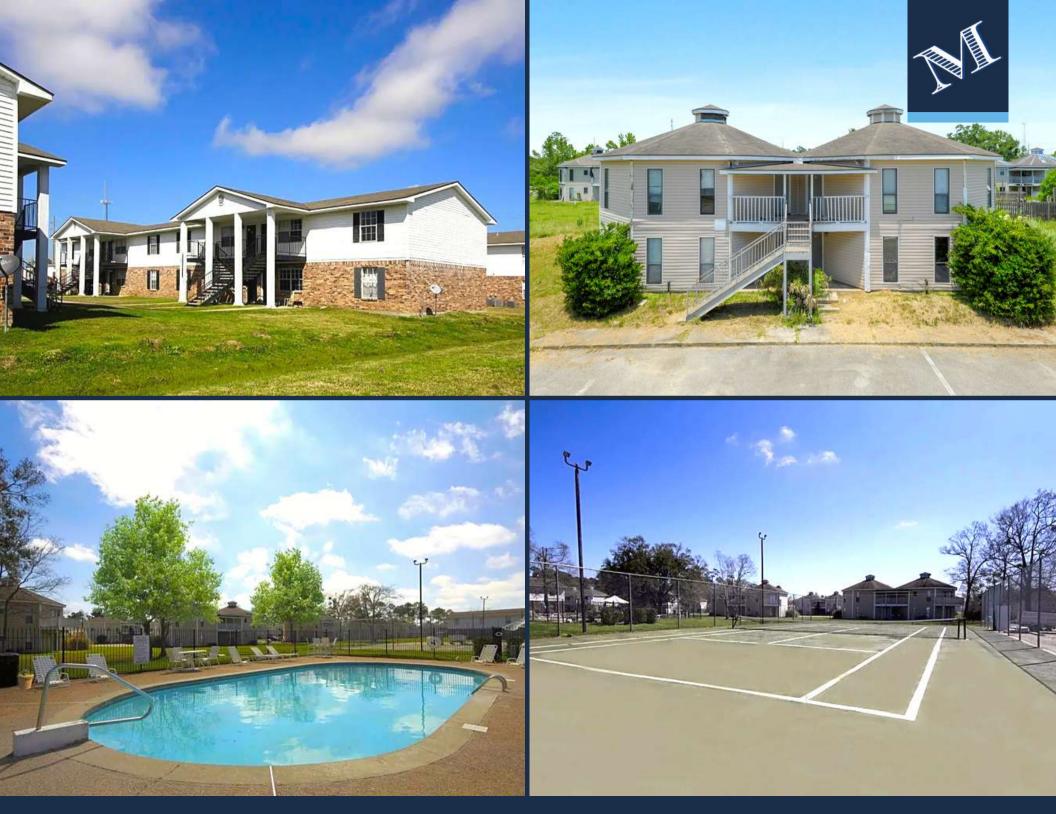

## **Zoning:**

• R-3 (Single-Family, Two-Family, Multi-Family Residential)

• C-3 (Commercial Highway)

Amenities: Pool, Tennis Court, Laundry Room, Off-Street Parking, Fitness Center

Occupancy: 47% Occupied

## PROPERTY CHARACTERISTICS

- CONTROLLED ACCESS
- SWIMMING POOL
- TENNIS COURT
- 378 PARKING SPACES
- PARKING TYPE GRADE LEVEL
- RENTAL OFFICE STAND ALONE
- TWO STORY BUILDINGS
- WOOD FRAME CONTRUCTION
- PITCHED COMPOSITION SHINGLE + METAL
- CENTRAL AIR CONDITIONING
- ELECTRICITY INDIVIDUALLY METERED
- IN UNIT LAUNDRY
- 19.97 ACRES
- 11.8 UNITS PER ACRE
- HANCOCK COUNTY, MISSISSIPPI
- RESIDENT PAYS ELECTRICITY
- PROPERTY PAYS TRASH, SEWER, & WATER