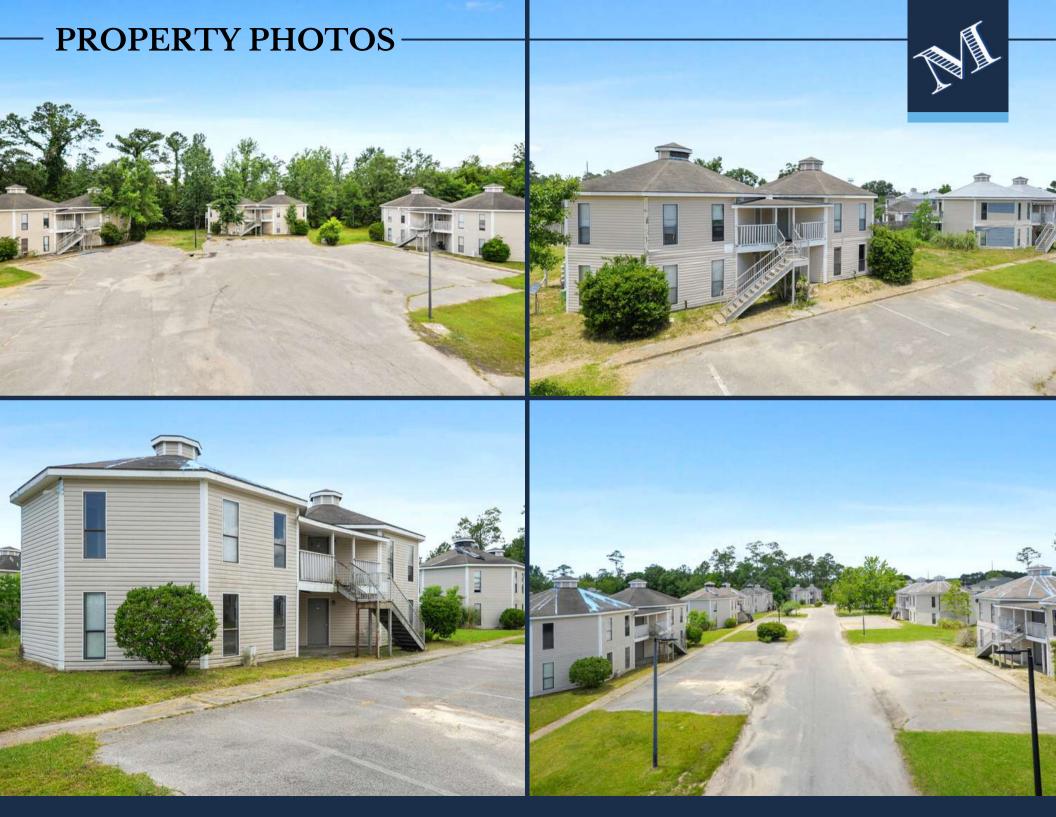

## PROPERTY CHARACTERISTICS

- CONTROLLED ACCESS
- SWIMMING POOL
- TENNIS COURT
- 378 PARKING SPACES
- PARKING TYPE GRADE LEVEL
- RENTAL OFFICE STAND ALONE
- TWO STORY BUILDINGS
- WOOD FRAME CONTRUCTION
- PITCHED COMPOSITION SHINGLE + METAL
- CENTRAL AIR CONDITIONING
- ELECTRICITY INDIVIDUALLY METERED
- IN UNIT LAUNDRY
- 19.97 ACRES
- 11.8 UNITS PER ACRE
- HANCOCK COUNTY, MISSISSIPPI
- RESIDENT PAYS ELECTRICITY
- PROPERTY PAYS TRASH, SEWER, & WATER