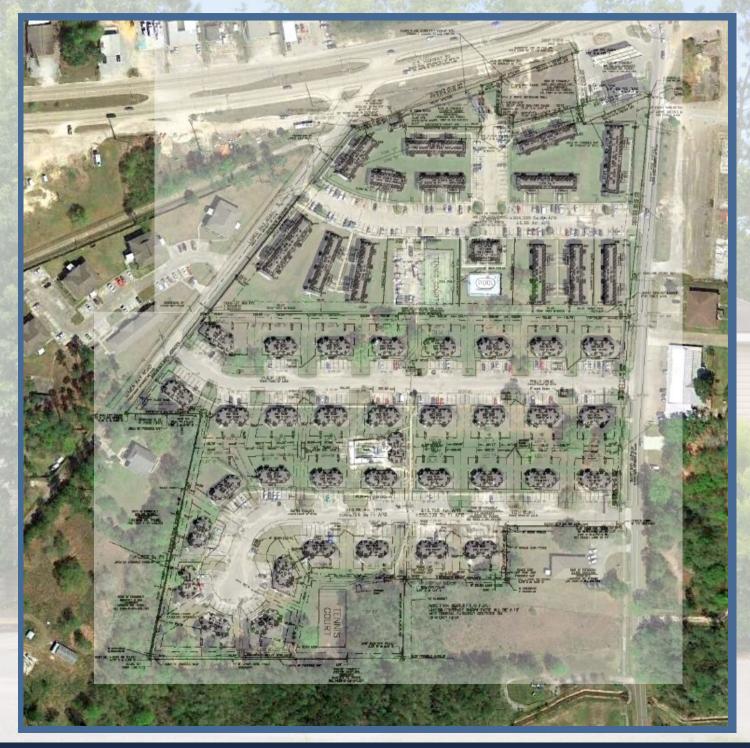

| READY | DOWN  |
|-----------|-------|-------------|--------|----------|-----------|-------|-------|
| LAYOUT    | UNITS | FEET        | RENT   | OCCUPIED |           | UNITS | UNITS |
| 2BR / 1BA | 136   | 840 SF      | \$ 750 | 49       | 33%       | 31    | 56    |

## **TOTALS - 2009 & 2057 WAVELAND**

| TOTAL #  | AVG. SQUARE | MARKET | TOTAL UNITS | TOTAL     | TOTAL READY | TOTAL DOWN |
|----------|-------------|--------|-------------|-----------|-------------|------------|
| OF UNITS | FEET        | RENT   | OCCUPIED    | OCCUPANCY | UNITS       | UNITS      |
| 236      | 873 SF      | \$ 750 | 98          | 42%       | 45          |            |

# **AERIAL OUTLINE**





# **SURVEY (2057 WAVELAND AVE.)**





# SURVEY (2009 WAVELAND AVE.)





# SURVEY

# **SURVEY OVERLAY**











## STENNIS SPACE CENTER-





John C. Stennis Space Center in south Mississippi is one of 10 NASA field centers in the United States and is home to more than 40 resident agencies, which includes federal, state, academic and private organizations and numerous technology-based companies.

- The John C. Stennis Space Center had 276 employees in 2015 with an average pay (base salary + bonus) of \$118,244.95.
- The most common occupation is general engineering, followed by aerospace engineering. The most common payscale is General Schedule.
- The Partnership for Public Service has ranked NASA as the Best Place to Work in the Federal Government among large agencies.
- NASA hires between 500 and 1,100 new employees every year from diverse fields and backgrounds.

## MS GULF COAST CASINOS