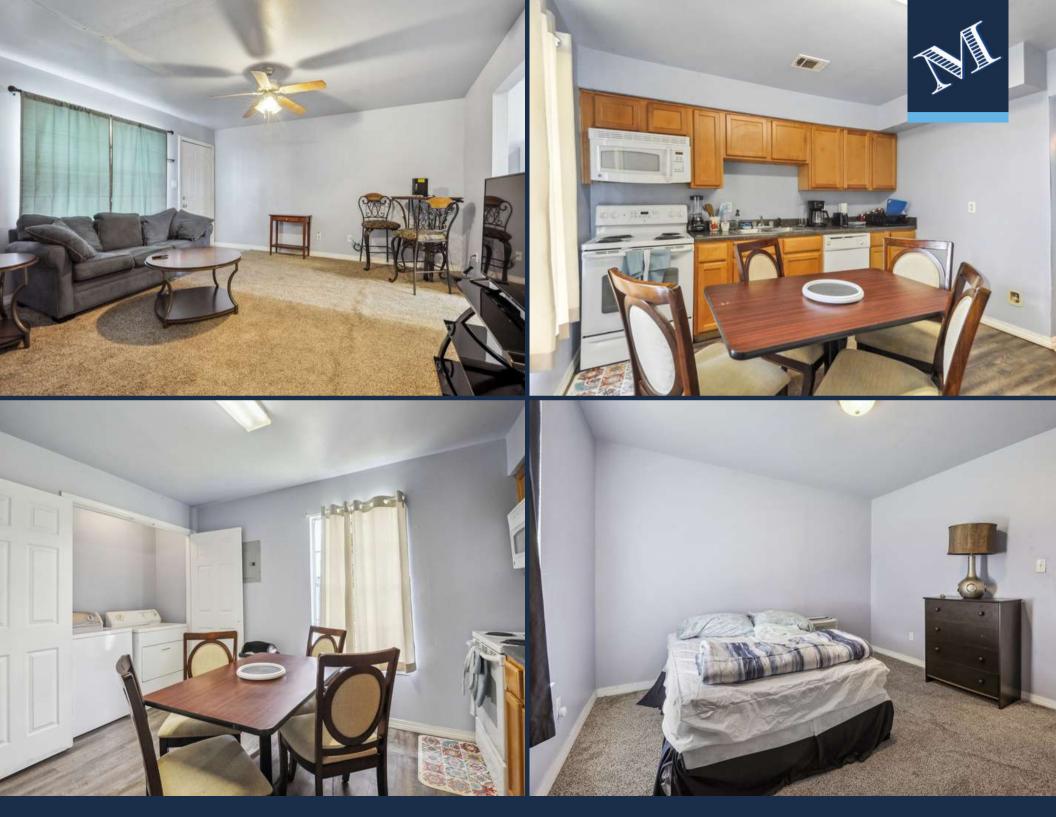

## PROPERTY CHARACTERISTICS

- CONTROLLED ACCESS
- SWIMMING POOL
- TENNIS COURT
- 378 PARKING SPACES
- PARKING TYPE GRADE LEVEL
- RENTAL OFFICE STAND ALONE
- TWO STORY BUILDINGS
- WOOD FRAME CONTRUCTION
- PITCHED COMPOSITION SHINGLE + METAL
- CENTRAL AIR CONDITIONING
- ELECTRICITY INDIVIDUALLY METERED
- IN UNIT LAUNDRY
- 19.97 ACRES
- 11.8 UNITS PER ACRE
- HANCOCK COUNTY, MISSISSIPPI
- RESIDENT PAYS ELECTRICITY
- PROPERTY PAYS TRASH, SEWER, & WATER