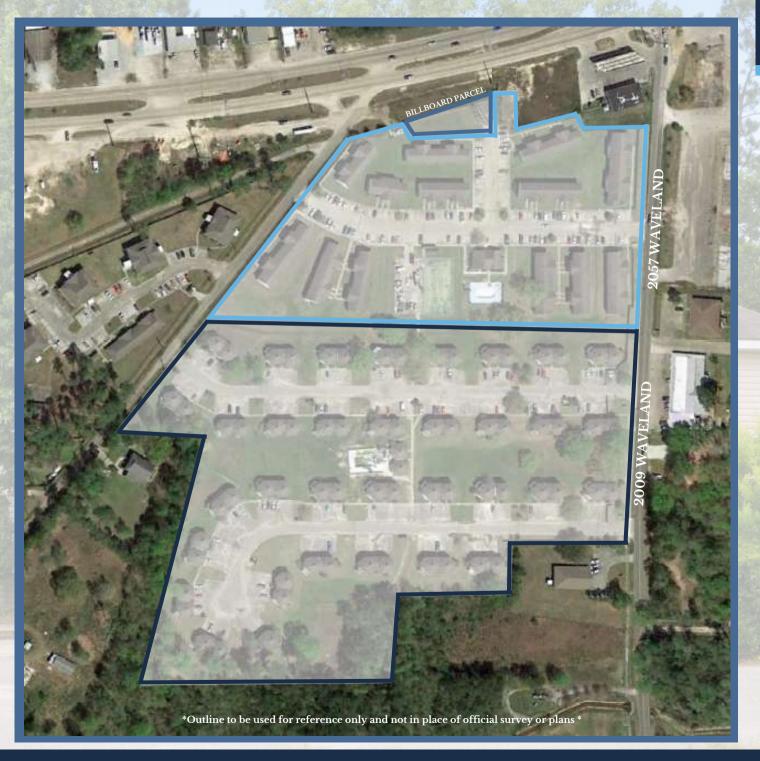

|

## OAK PARK APARTMENTS - 2009 WAVELAND

| UNIT      | # OF  | AVG. SQUARE | MARKET | UNITS    | OCCUPANCY | READY | DOWN  |
|-----------|-------|-------------|--------|----------|-----------|-------|-------|
| LAYOUT    | UNITS | FEET        | RENT   | OCCUPIED |           | UNITS | UNITS |
| 2BR / 1BA | 136   | 840 SF      | \$ 750 | 49       | 33%       | 31    | 56    |

## **TOTALS - 2009 & 2057 WAVELAND**

| TOTAL #  | AVG. SQUARE | MARKET | TOTAL UNITS | TOTAL     | TOTAL READY | TOTAL DOWN |
|----------|-------------|--------|-------------|-----------|-------------|------------|
| OF UNITS | FEET        | RENT   | OCCUPIED    | OCCUPANCY | UNITS       | UNITS      |
| 236      | 873 SF      | \$ 750 | 98          | 42%       | 45          |            |

# **AERIAL OUTLINE**





# **SURVEY (2057 WAVELAND AVE.)**





# SURVEY (2009 WAVELAND AVE.)





# SURVEY

# **SURVEY OVERLAY**











## STENNIS SPACE CENTER-





John C. Stennis Space Center in south Mississippi is one of 10 NASA field centers in the United States and is home to more than 40 resident agencies, which includes federal, state, academic and private organizations and numerous technology-based companies.

- The John C. Stennis Space Center had 276 employees in 2015 with an average pay (base salary + bonus) of \$118,244.95.
- The most common occupation is general engineering, followed by aerospace engineering. The most common payscale is General Schedule.
- The Partnership for Public Service has ranked NASA as the Best Place to Work in the Federal Government among large agencies.
- NASA hire