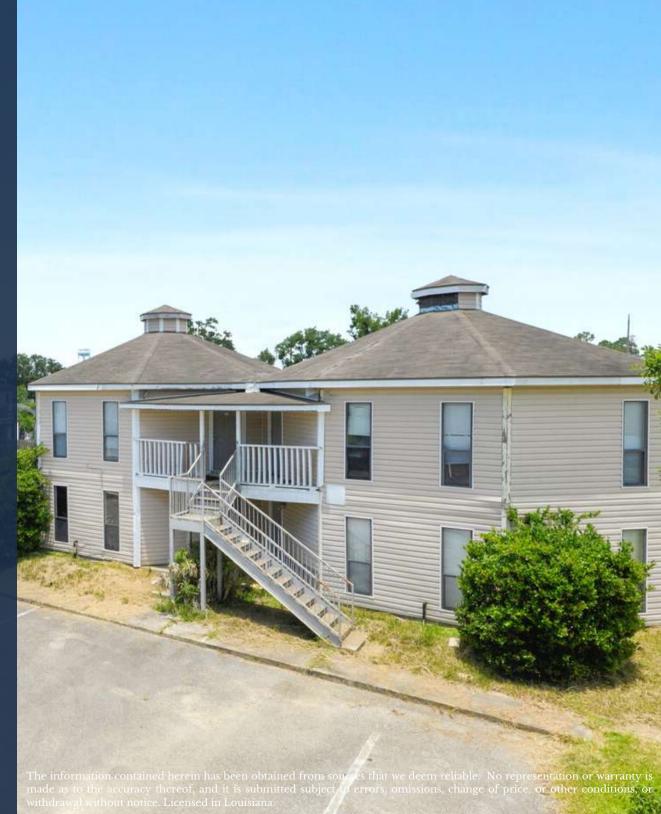

## PROPERTY CHARACTERISTICS

- CONTROLLED ACCESS
- SWIMMING POOL
- TENNIS COURT
- 378 PARKING SPACES
- PARKING TYPE GRADE LEVEL
- RENTAL OFFICE STAND ALONE
- TWO STORY BUILDINGS
- WOOD FRAME CONTRUCTION
- PITCHED COMPOSITION SHINGLE + METAL
- CENTRAL AIR CONDITIONING
- ELECTRICITY INDIVIDUALLY METERED
- IN UNIT LAUNDRY
- 19.97 ACRES
- 11.8 UNITS PER ACRE
- HANCOCK COUNTY, MISSISSIPPI
- RESIDENT PAYS ELECTRICITY
- PROPERTY PAYS TRASH, SEWER, & WATER