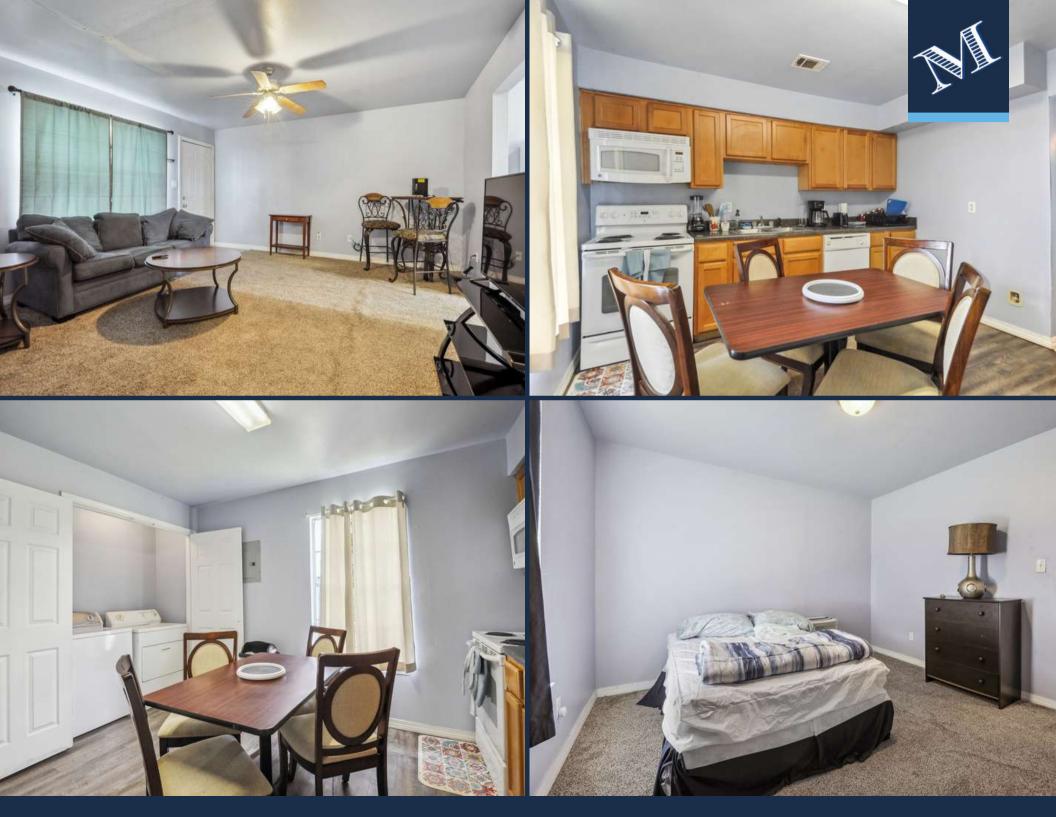

## PROPERTY CHARACTERISTICS

- CONTROLLED ACCESS
- SWIMMING POOL
- TENNIS COURT
- 378 PARKING SPACES
- PARKING TYPE GRADE LEVEL
- RENTAL OFFICE STAND ALONE
- TWO STORY BUILDINGS
- WOOD FRAME CONTRUCTION
- PITCHED COMPOSITION SHINGLE + METAL
- CENTRAL AIR CONDITIONING
- ELECTRICITY INDIVIDUALLY METERED
- IN UNIT LAUNDRY
- 19.97 ACRES
- 11.8 UNITS PER ACRE
- HANCOCK COUNTY, MISSISSIPPI
- RESIDENT PAYS ELECTRICITY
- PROPERTY PAYS TRASH, SEWER, & WATER

### **GULF GROVE APARTMENTS - 2057 WAVELAND**

| UNIT<br>LAYOUT | # OF<br>UNITS | AVG. SQUARE<br>FEET | MARKET<br>RENT | UNITS<br>OCCUPIED | OCCUPANCY | READY<br>UNITS | DOWN<br>UNITS |
|----------------|---------------|---------------------|----------------|-------------------|-----------|----------------|---------------|
| 1BR / 1BA      | 16            | 710 SF              | \$ 625         | 7                 | 43%       | 0              | 9             |
| 2BR / 1BA      | 64            | 896 SF              | \$ 750         | 36                | 56%       | 11             | 17            |
| 3BR / 1BA      | 20            | 1,150 SF            | \$ 850         | 6                 | 30%       | 3              | 11            |
| TOTAL / AVG:   | 100           | 918 SF              | \$ 741         | 49                | 49%       | 14             | 37            |

### OAK PARK APARTMENTS - 2009 WAVELAND

| UNIT      | # OF  | AVG. SQUARE | MARKET | UNITS    | OCCUPANCY | READY | DOWN  |
|-----------|-------|-------------|--------|----------|-----------|-------|-------|
| LAYOUT    | UNITS | FEET        | RENT   | OCCUPIED |           | UNITS | UNITS |
| 2BR / 1BA | 136   | 840 SF      | \$ 750 | 49       | 33%       | 31    | 56    |