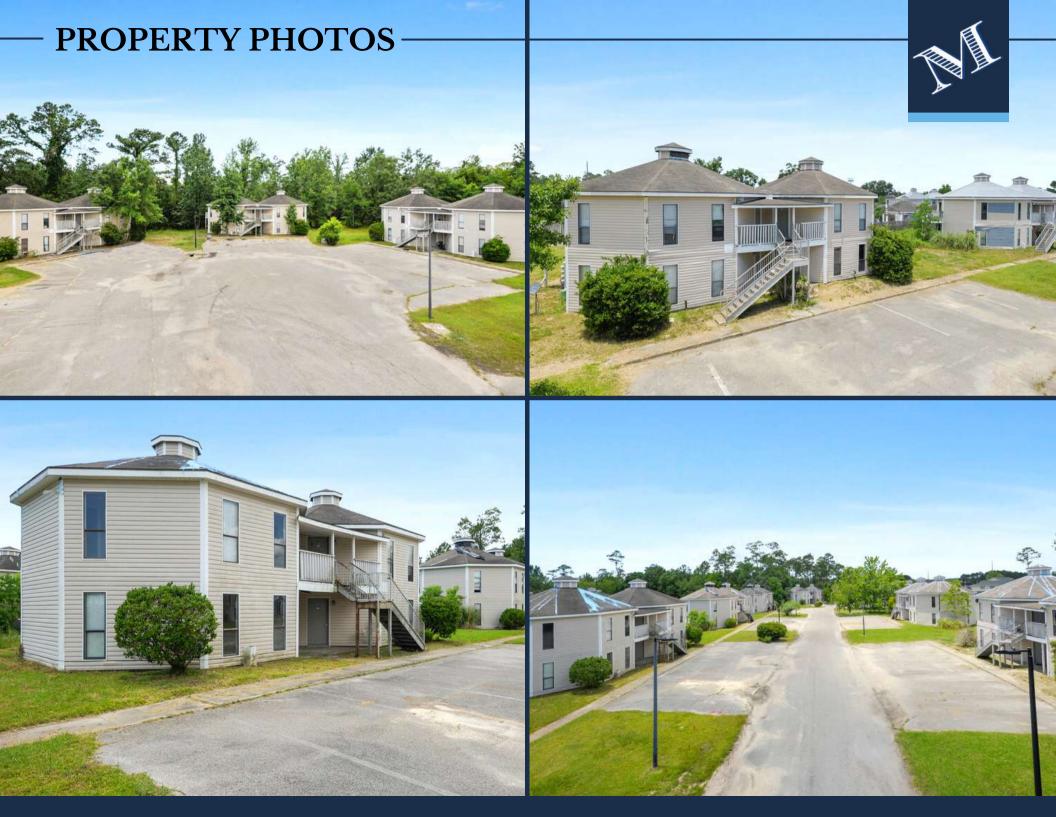

General Comments: The McEnery Company is pleased to present the 236 unit Gulf Grove and Oak Park Apartment Community for purchase. This is the first time the property has been available in over 10 years. The property is well located on US 90 in Waveland, MS; and book-ended by significant employment bases. Hancock County continues to experience tremendous growth as bedroom coastal community. This is the only significant apartment community not at stabilized occupancy in the immediate MS Coast marketplace.

## PROPERTY CHARACTERISTICS

- CONTROLLED ACCESS
- SWIMMING POOL
- TENNIS COURT
- 378 PARKING SPACES
- PARKING TYPE GRADE LEVEL
- RENTAL OFFICE STAND ALONE
- TWO STORY BUILDINGS
- WOOD FRAME CONTRUCTION
- PITCHED COMPOSITION SHINGLE + METAL
- CENTRAL AIR CONDITIONING
- ELECTRICITY INDIVIDUALLY METERED
- IN UNIT LAUNDRY
- 19.97 ACRES
- 11.8 UNITS PER ACRE
- HANCOCK COUNTY, MISSISSIPPI
- RESIDENT PAYS ELECTRICITY
- PROPERTY PAYS TRASH, SEWER, & WATER