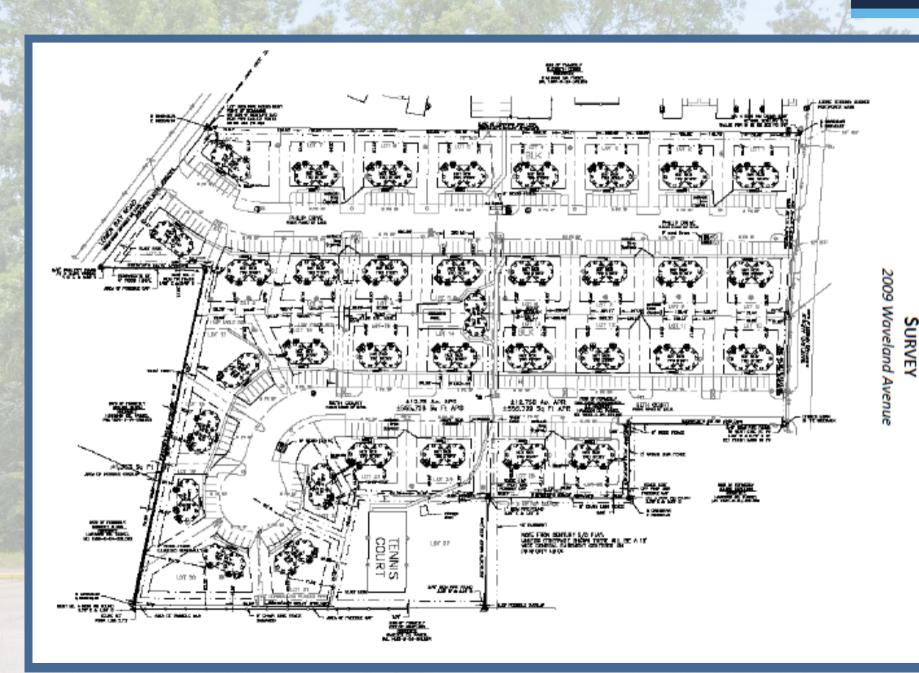

-------|----------|-----------|-------|-------|
| LAYOUT    | UNITS | FEET        | RENT   | OCCUPIED |           | UNITS | UNITS |
| 2BR / 1BA | 136   | 840 SF      | \$ 750 | 49       | 33%       | 31    | 56    |

### **TOTALS - 2009 & 2057 WAVELAND**

| TOTAL #  | AVG. SQUARE | MARKET | TOTAL UNITS | TOTAL     | TOTAL READY | TOTAL DOWN |
|----------|-------------|--------|-------------|-----------|-------------|------------|
| OF UNITS | FEET        | RENT   | OCCUPIED    | OCCUPANCY | UNITS       | UNITS      |
| 236      | 873 SF      | \$ 750 | 98          | 42%       | 45          |            |

# **AERIAL OUTLINE**



\*Outline to be used for reference only and not in place of official survey or plans \*



# **SURVEY (2057 WAVELAND AVE.)**





# SURVEY (2009 WAVELAND AVE.)





## **SURVEY OVERLAY**











## STENNIS SPACE CENTER-





John C. Stennis Space Center in south Mississippi is one of 10 NASA field centers in the United States and is home to more than 40 resident agencies, which includes federal, state, academic and private organizations and numerous technology-based companies.

- The John C. Stennis Space Center had 276 employees in 2015 with an average pay (base salary + bonus) of \$118,244.95.
- The most common occupation is general engineering, followed by aerospace engineering. The most common payscale is General Schedule.
- The Partnership for Public Service has ranked NASA as the Best Place to Work in the Federal Government among large agencies.
- NASA hires between 500 and 1,100 new employees every year from diverse fields and backgrounds.