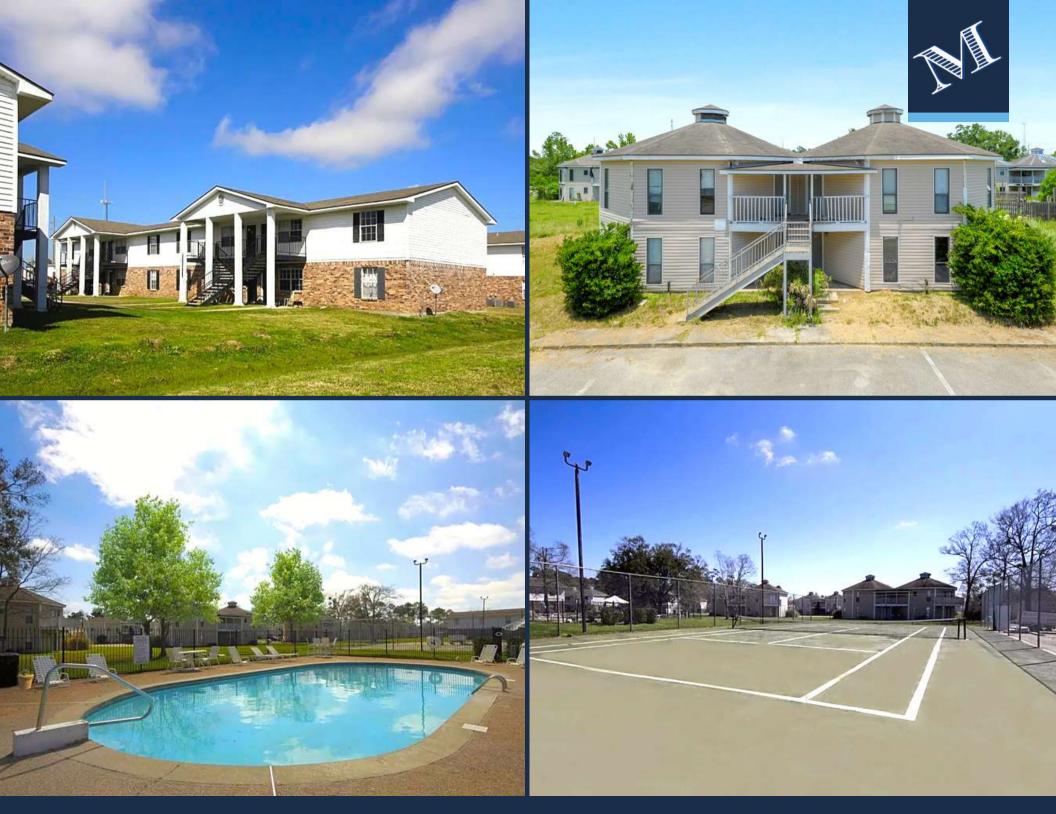

### **Zoning:**

• R-3 (Single-Family, Two-Family, Multi-Family Residential)

• C-3 (Commercial Highway)

Amenities: Pool, Tennis Court, Laundry Room, Off-Street Parking, Fitness Center

Occupancy: 47% Occupied

## PROPERTY CHARACTERISTICS

- CONTROLLED ACCESS
- SWIMMING POOL
- TENNIS COURT
- 378 PARKING SPACES
- PARKING TYPE GRADE LEVEL
- RENTAL OFFICE STAND ALONE
- TWO STORY BUILDINGS
- WOOD FRAME CONTRUCTION
- PITCHED COMPOSITION SHINGLE + METAL
- CENTRAL AIR CONDITIONING
- ELECTRICITY INDIVIDUALLY METERED
- IN UNIT LAUNDRY
- 19.97 ACRES
- 11.8 UNITS PER ACRE
- HANCOCK COUNTY, MISSISSIPPI
- RESIDENT PAYS ELECTRICITY
- PROPERTY PAYS TRASH, SEWER, & WATER