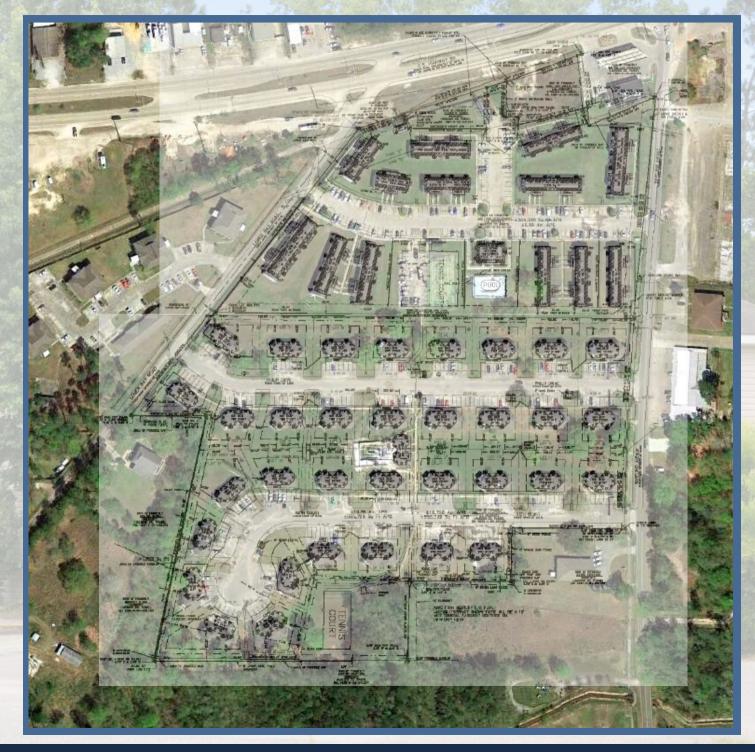

---|-------|-------|
| LAYOUT    | UNITS | FEET        | RENT   | OCCUPIED |           | UNITS | UNITS |
| 2BR / 1BA | 136   | 840 SF      | \$ 750 | 49       | 33%       | 31    | 56    |

### **TOTALS - 2009 & 2057 WAVELAND**

| TOTAL #  | AVG. SQUARE | MARKET | TOTAL UNITS | TOTAL     | TOTAL READY | TOTAL DOWN |
|----------|-------------|--------|-------------|-----------|-------------|------------|
| OF UNITS | FEET        | RENT   | OCCUPIED    | OCCUPANCY | UNITS       | UNITS      |
| 236      | 873 SF      | \$ 750 | 98          | 42%       | 45          |            |

# **AERIAL OUTLINE**



\*Outline to be used for reference only and not in place of official survey or plans \*



# **SURVEY (2057 WAVELAND AVE.)**





# SURVEY (2009 WAVELAND AVE.)





## **SURVEY OVERLAY**











## STENNIS SPACE CENTER-





John C. Stennis Space Center in south Mississippi is one of 10 NASA field centers in the United States and is home to more than 40 resident agencies, which includes federal, state, academic and private organizations and numerous technology-based companies.

- The John C. Stennis Space Center had 276 employees in 2015 with an average pay (base salary + bonus) of \$118,244.95.
- The most common occupation is general engineering, followed by aerospace engineering. The most common payscale is General Schedule.
- The Partnership for Public Service has ranked NASA as the Best Place to Work in the Federal Government among large agencies.
- NASA hires between 500 and 1,100 new employees every year from diverse fields and backgrounds.

## MS GULF COAST CASINOS