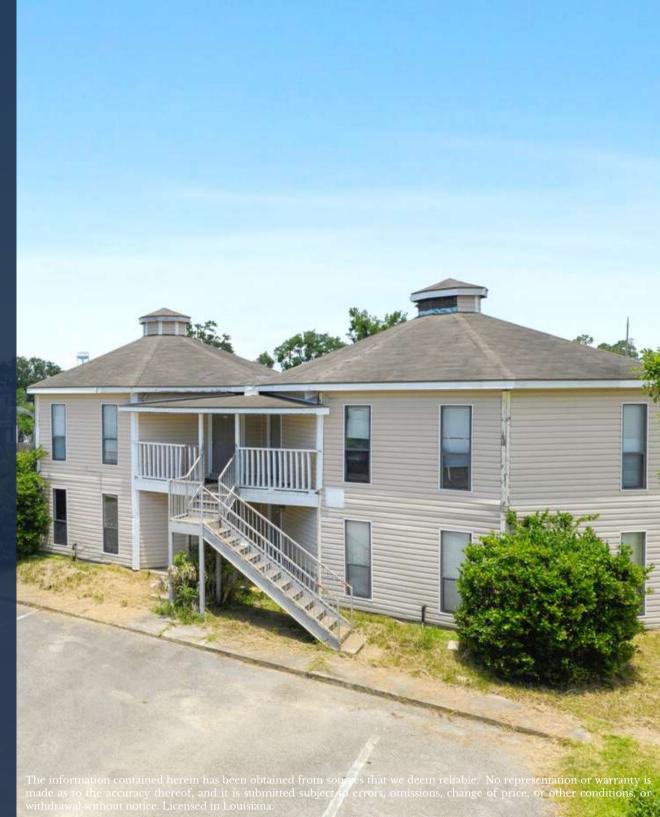

## PROPERTY CHARACTERISTICS

- CONTROLLED ACCESS
- SWIMMING POOL
- TENNIS COURT
- 378 PARKING SPACES
- PARKING TYPE GRADE LEVEL
- RENTAL OFFICE STAND ALONE
- TWO STORY BUILDINGS
- WOOD FRAME CONTRUCTION
- PITCHED COMPOSITION SHINGLE + METAL
- CENTRAL AIR CONDITIONING
- ELECTRICITY INDIVIDUALLY METERED
- IN UNIT LAUNDRY
- 19.97 ACRES
- 11.8 UNITS PER ACRE
- HANCOCK COUNTY, MISSISSIPPI
- RESIDENT PAYS ELECTRICITY
- PROPERTY PAYS TRASH, SEWER, & WATER