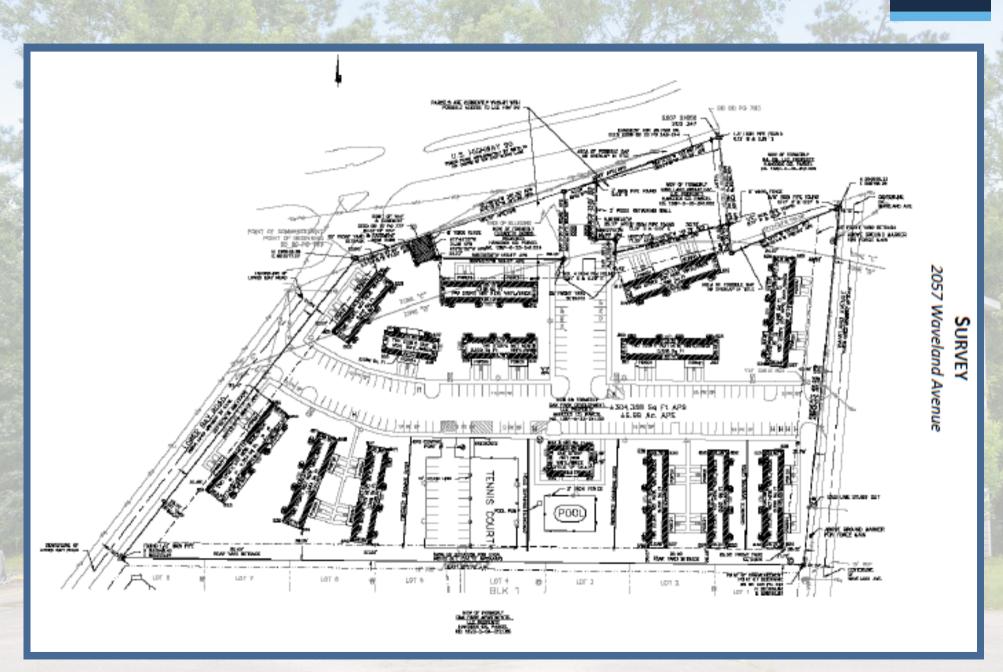

-----------|-------|-------------|--------|----------|-----------|-------|-------|
| LAYOUT    | UNITS | FEET        | RENT   | OCCUPIED |           | UNITS | UNITS |
| 2BR / 1BA | 136   | 840 SF      | \$ 750 | 49       | 33%       | 31    | 56    |

### **TOTALS - 2009 & 2057 WAVELAND**

| TOTAL #  | AVG. SQUARE | MARKET | TOTAL UNITS | TOTAL     | TOTAL READY | TOTAL DOWN |
|----------|-------------|--------|-------------|-----------|-------------|------------|
| OF UNITS | FEET        | RENT   | OCCUPIED    | OCCUPANCY | UNITS       | UNITS      |
| 236      | 873 SF      | \$ 750 | 98          | 42%       | 45          |            |

# **AERIAL OUTLINE**



\*Outline to be used for reference only and not in place of official survey or plans \*



# **SURVEY (2057 WAVELAND AVE.)**





# SURVEY (2009 WAVELAND AVE.)





## **SURVEY OVERLAY**











## STENNIS SPACE CENTER-





John C. Stennis Space Center in south Mississippi is one of 10 NASA field centers in the United States and is home to more than 40 resident agencies, which includes federal, state, academic and private organizations and numerous technology-based companies.

- The John C. Stennis Space Center had 276 employees in 2015 with an average pay (base salary + bonus) of \$118,244.95.
- The most common occupation is general engineering, followed by aerospace engineering. The most common payscale is General Schedule.
- The Partnership for Public Service has ranked NASA as the Best Place to Work in the Federal Government among large agencies.
- NASA hires between 500 and 1,100 new employees every year f