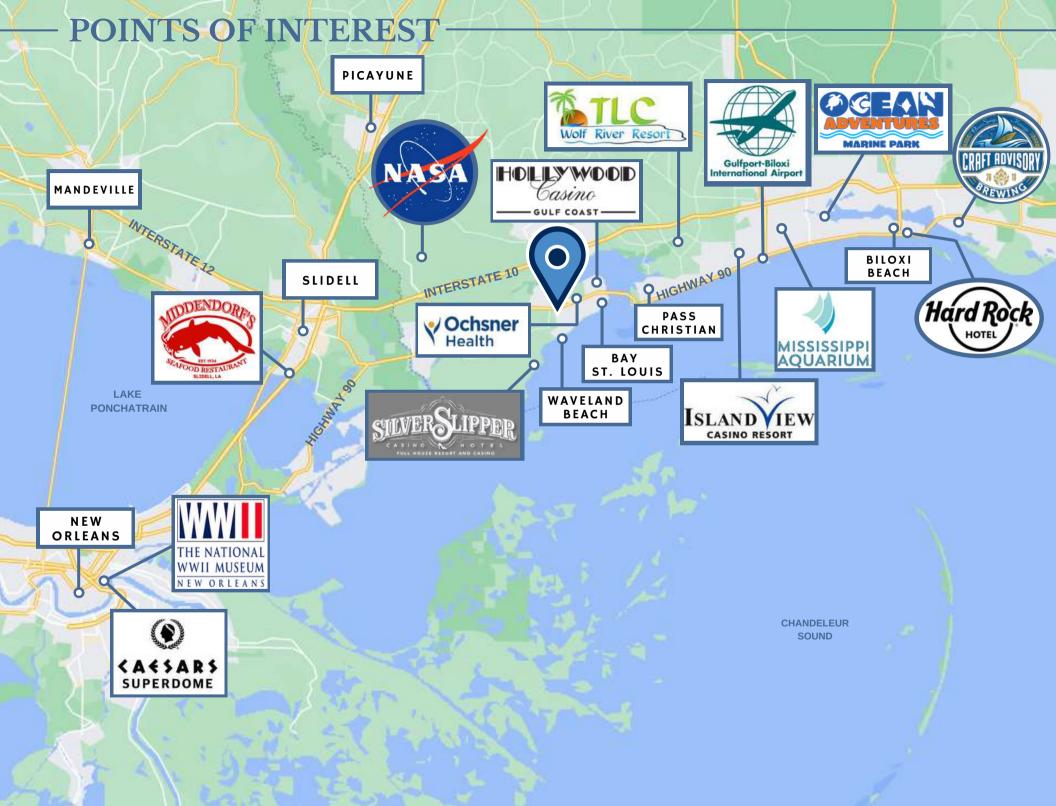

This value add play is well positioned for long-term value growth, with extensive frontage along a major regional corridor in Highway and within direct proximity to major employment centers such as NASA Stennis Space Center and numerous MS Coast Casinos.

## STENNIS SPACE CENTER-

John C. Stennis Space Center in south Mississippi is one of 10 NASA field centers in the United States and is home to more than 40 resident agencies, which includes federal, state, academic and private organizations and numerous technology-based companies.

## MS GULF COAST CASINOS

The Coastal Mississippi casino experience is consistently ranked as one of the top gaming markets in the country-right next to giants like Las Vegas and Atlantic City, and boasts 12 luxurious casinos from Bay St. Louis to Biloxi. The many casinos along the MS Gulf Coast offer an array of table games, delicious restaurants, relaxing spas, and chic boutiques.