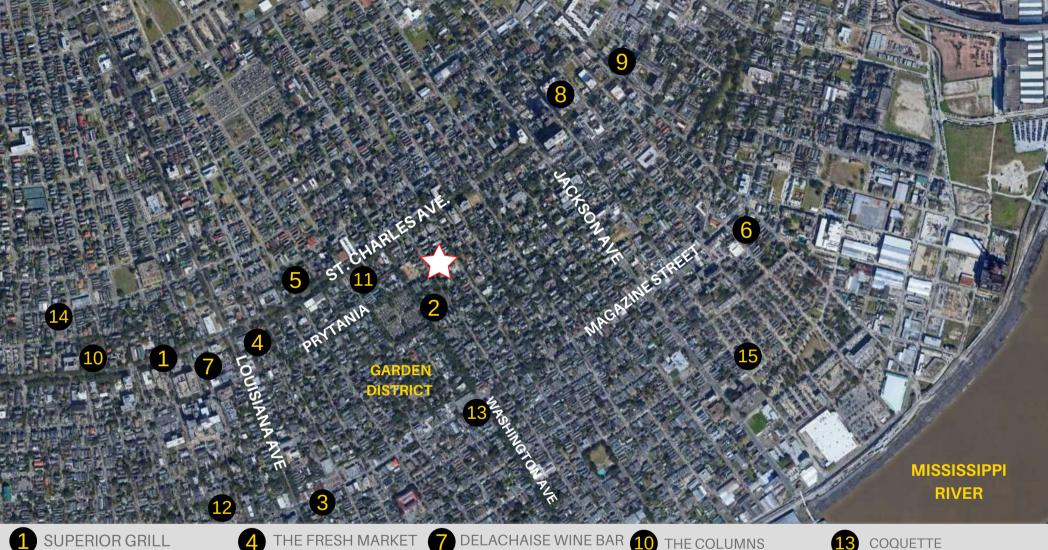

## Points of Interest Map

COMMANDER'S PALACE

THE BULL DOG

THE COLUMNS

COQUETTE

THE PONTHCARTRAIN 11 GRACIOUS BAKERY

THE SAINT BAR

TURKEY AND THE WOLF