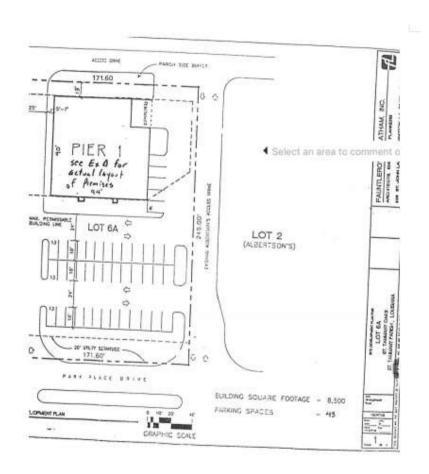

Estimated Delivery - Fall 2020

Size: Building: 8,500 Square Feet

Site: 41,184 square feet

Parking: 43 spaces

Zoning: HC - 3

Traffic Count (ADT 2018) - On North Highway 190: 72,316

2019 Demographics: 1 mi. 3 mi.

### SURVEY