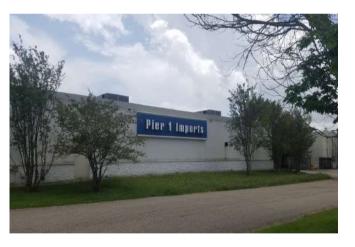

## OFFERING OVERVIEW

Address: 66 Park PLace Dr., Covington, LA

Property Overview: Ground Zero Retail Opportunity in one of the densest trade areas in St Tammany Parish. Space has been occupied by Pier 1 for the last 20 years. Immediately Adjacent to Rouses Market, Home Depot, and Walmart Super Center. Surrounded by many additional retailers, banks, quick/full service restaurants, apartments, and single family subdivisions. Located off the intersection of I-12 and 190, and directly across from the entrance to Northpark Business Park.

Estimated Delivery - Fall 2020

Size: Building: 8,500 Square Feet

Site: 41,184 square feet

Parking: 43 spaces

Zoning: HC - 3

Traffic Count (ADT 2018) - On North Highway 190: 72,316

2019 Demographics: 1 mi. 3 mi.