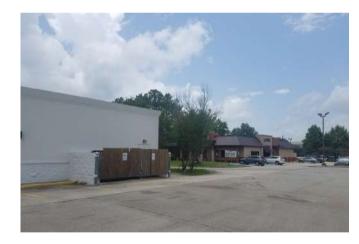

## OFFERING OVERVIEW

Address: 66 Park PLace Dr., Covington, LA

Property Overview: Ground Zero Retail Opportunity in one of the densest trade areas in St Tammany Parish. Space has been occupied by Pier 1 for the last 20 years. Immediately Adjacent to Rouses Market, Home Depot, and Walmart Super Center. Surrounded by many additional retailers, banks, quick/full service restaurants, apartments, and single family subdivisions. Located off the intersection of I-12 and 190, and directly across from the entrance to Northpark Business Park.