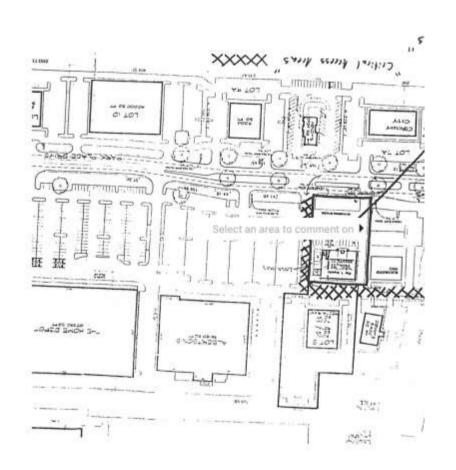

RYCO.COM

The information contained herein has been obtained from sources that we deem reliable. No representation or warranty is made as to the accuracy thereof, and it is submitted subject to errors, omissions, change of price, or other conditions, or withdrawal without notice. Licensed in Louisiana.

## Points of Interest Map

















#### POINTS OF INTEREST MAP



- 1 LOWE'S
- 2 WALMART
- 3 HOME DEPOT
- 4 STARBUCKS
- 5 CHICK-FIL-A
- 6 PETSMART

- 7 RAISING CANES
- 8 DUNKIN DONUTS
- 9 IHOP

- 10 PLANET FITNESS
- 11 ROUSES
- 12 SMOOTHIE KING
- 13 DON'S SEAFOOD
- 14 COPELAND'S
- **15** ZEA



810 UNION STREET, NEW ORLEANS, LA 70112 504-274-2701 | MCENERYCO.COM



THE MCENERY
COMPANY

810 UNION STREET, NEW ORLEANS, LA 70112 504-274-2701 | MCENERYCO.COM

















### SURVEY