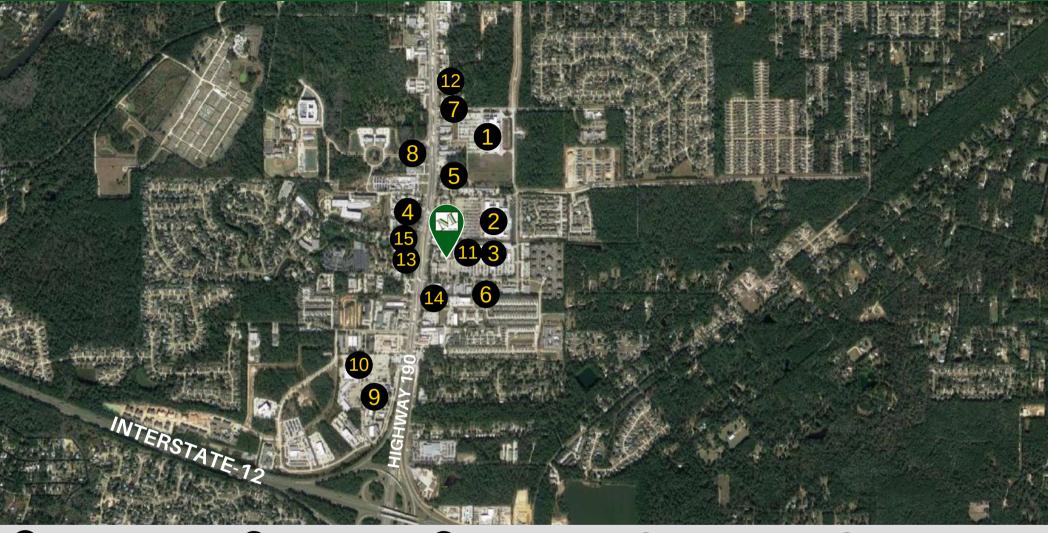

## Points of Interest Map

#### POINTS OF INTEREST MAP

- 1 LOWE'S
- 2 WALMART
- 3 HOME DEPOT
- 4 STARBUCKS
- 5 CHICK-FIL-A
- 6 PETSMART

- 7 RAISING CANES
- 8 DUNKIN DONUTS
- 9 IHOP

- 10 PLANET FITNESS
- 11 ROUSES
- 12 SMOOTHIE KING
- 13 DON'S SEAFOOD
- 14 COPELAND'S
- **15** ZEA