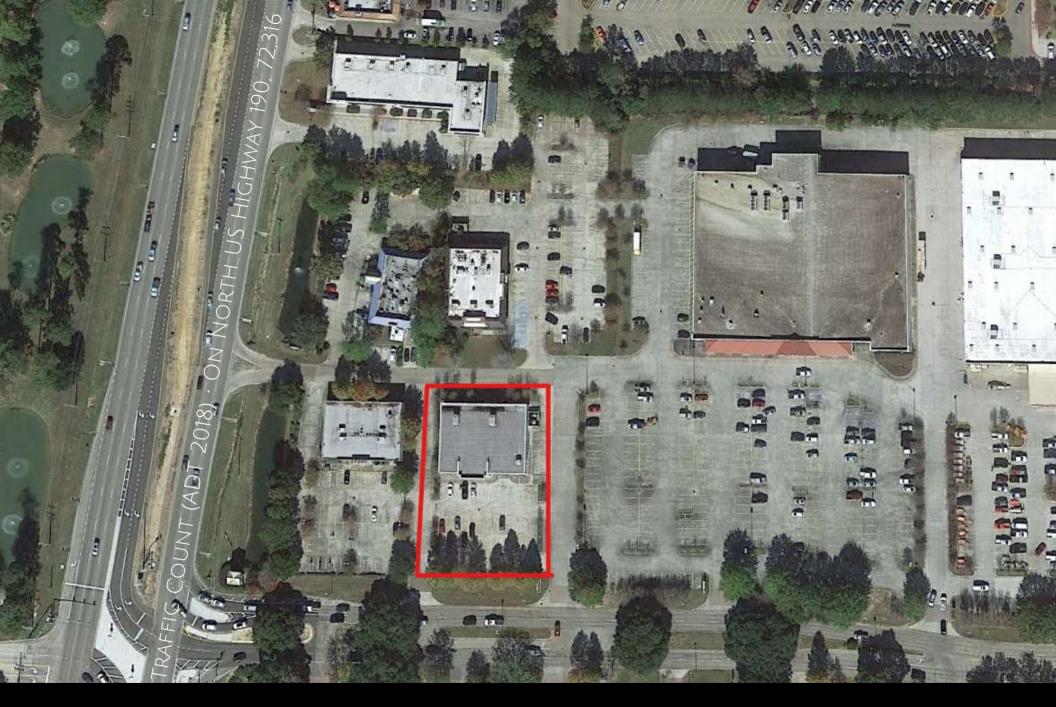

15,000 per month Net of Property Taxes and Insurance



Troy hagstette D: 504.582.9251 C: 504.251.5719

EMAIL: TROY@MCENERYCO.COM

The information contained herein has been obtained from sources that we deem reliable. No representation or warranty is made as to the accuracy thereof, and it is submitted subject to errors, omissions, change of price, or other conditions, or withdrawal without notice. Licensed in Louisiana.

## Points of Interest Map

















#### POINTS OF INTEREST MAP



- 1 LOWE'S
- 2 WALMART
- 3 HOME DEPOT
- 4 STARBUCKS
- 5 CHICK-FIL-A
- 6 PETSMART

- 7 RAISING CANES
- 8 DUNKIN DONUTS
- 9 IHOP

- 10 PLANET FITNESS
- 11 ROUSES
- 12 SMOOTHIE KING
- 13 DON'S SEAFOOD
- 14 COPELAND'S
- **15** ZEA



810 UNION STREET, NEW ORLEANS, LA 70112 504-274-2701 | MCENERYCO.COM



THE MCENERY
COMPANY

810 UNION STREET, NEW ORLEANS, LA 70112 504-274-2701 | MCENERYCO.COM

















### SURVEY