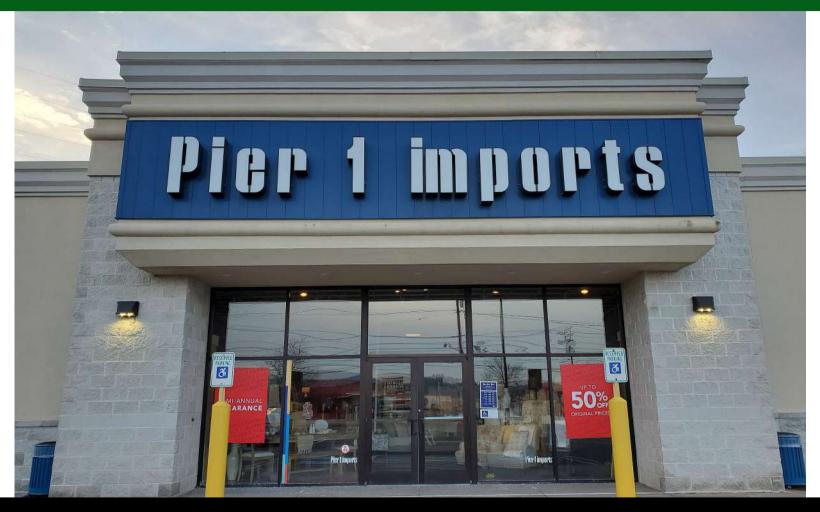

# Freestanding Retail For Lease – Former Pier 1 Covington, LA

## OFFERING OVERVIEW

Address: 66 Park PLace Dr., Covington, LA

Property Overview: Ground Zero Retail Opportunity in one of the densest trade areas in St Tammany Parish. Space has been occupied by Pier 1 for the last 20 years. Immediately Adjacent to Rouses Market, Home Depot, and Walmart Super Center. Surrounded by many additional retailers, banks, quick/full service restaurants, apartments, and single family subdivisions. Located off the intersection of I-12 and 190, and directly across from the entrance to Northpark Business Park.