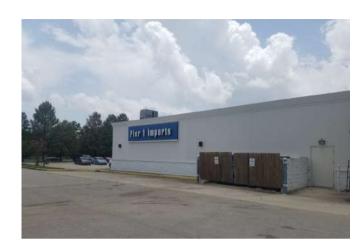

## OFFERING OVERVIEW

Address: 66 Park PLace Dr., Covington, LA

Property Overview: Ground Zero Retail Opportunity in one of the densest trade areas in St Tammany Parish. Space has been occupied by Pier 1 for the last 20 years. Immediately Adjacent to Rouses Market, Home Depot, and Walmart Super Center. Surrounded by many additional retailers, banks, quick/full service restaurants, apartments, and single family subdivisions. Located off the intersection of I-12 and 190, and directly across from the entrance to Northpark Business Park.

Estimated Delivery - Fall 2020

Size: Building: 8,500 Square Feet

Site: 41,184 square feet

Parking: 43 spaces

Zoning: HC - 3

Traffic Count (ADT 2018) - On North Highway 190: 72,316

2019 Demographics: 1 mi. 3 mi.