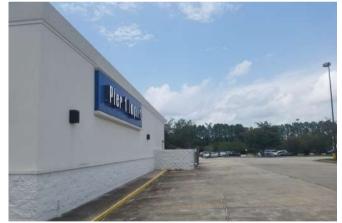

## OFFERING OVERVIEW

Address: 66 Park PLace Dr., Covington, LA

Property Overview: Ground Zero Retail Opportunity in one of the densest trade areas in St Tammany Parish. Space has been occupied by Pier 1 for the last 20 years. Immediately Adjacent to Rouses Market, Home Depot, and Walmart Super Center. Surrounded by many additional retailers, banks, quick/full service restaurants, apartments, and single family subdivisions. Located off the intersection of I-12 and 190, and directly across from the entrance to Northpark Business Park.

Estimated Delivery - Fall 2020

Size: Building: 8,500 Square Feet

Site: 41,184 square feet

Parking: 43 spaces

Zoning: HC - 3

Traffic Count (ADT 2018) - On North Highway 190: 72,316

2019 Demographics: 1 mi. 3 mi.