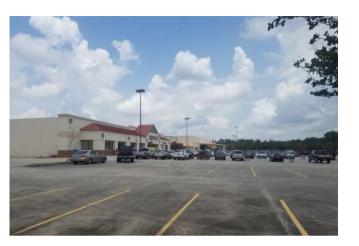

## OFFERING OVERVIEW

Address: 66 Park PLace Dr., Covington, LA

Property Overview: Ground Zero Retail Opportunity in one of the densest trade areas in St Tammany Parish. Space has been occupied by Pier 1 for the last 20 years. Immediately Adjacent to Rouses Market, Home Depot, and Walmart Super Center. Surrounded by many additional retailers, banks, quick/full service restaurants, apartments, and single family subdivisions. Located off the intersection of I-12 and 190, and directly across from the entrance to Northpark Business Park.

Estimated Delivery - Fall 2020

Size: Building: 8,500 Square Feet

Site: 41,184 square feet

Parking: 43 spaces

Zoning: HC - 3

Traffic Count (ADT 2018) - On North Highway 190: 72,316

2019 Demographics: 1 mi. 3 mi.