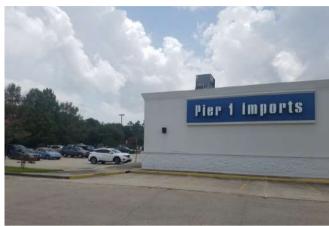

## OFFERING OVERVIEW

Address: 66 Park PLace Dr., Covington, LA

Property Overview: Ground Zero Retail Opportunity in one of the densest trade areas in St Tammany Parish. Space has been occupied by Pier 1 for the last 20 years. Immediately Adjacent to Rouses Market, Home Depot, and Walmart Super Center. Surrounded by many additional retailers, banks, quick/full service restaurants, apartments, and single family subdivisions. Located off the intersection of I-12 and 190, and directly across from the entrance to Northpark Business Park.

Estimated Delivery - Fall 2020

Size: Building: 8,500 Square Feet

Site: 41,184 square feet

Parking: 43 spaces

Zoning: HC - 3

Traffic Count (ADT 2018) - On North Highway 190: 72,316

2019 Demographics: 1 mi. 3 mi.