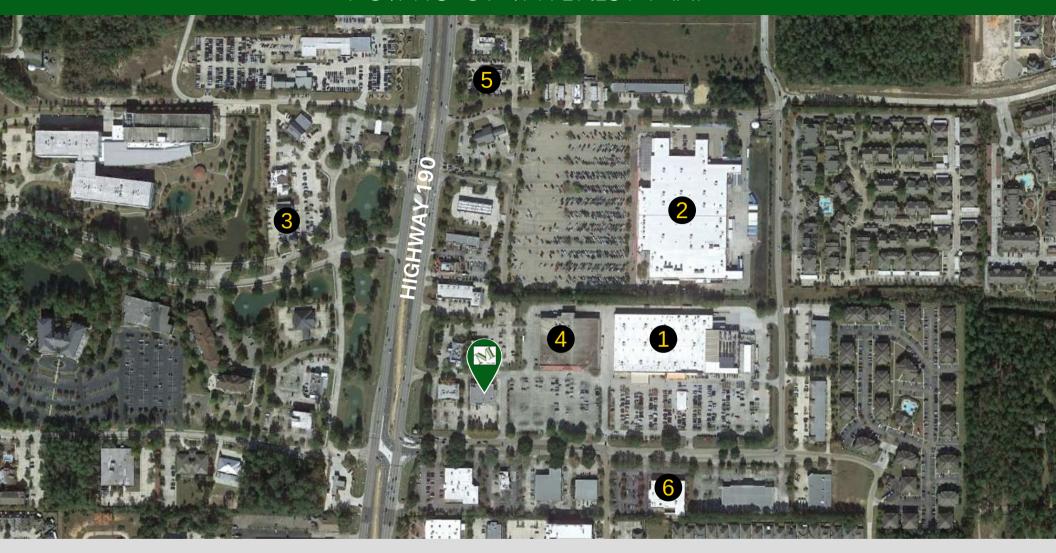

## Points of Interest Map

#### POINTS OF INTEREST MAP

- 1 LOWE'S
- 2 WALMART
- 3 HOME DEPOT
- 4 STARBUCKS
- 5 CHICK-FIL-A
- 6 PETSMART

- 7 RAISING CANES
- 8 DUNKIN DONUTS
- 9 IHOP

- 10 PLANET FITNESS
- 11 ROUSES
- 12 SMOOTHIE KING
- 13 DON'S SEAFOOD
- 14 COPELAND'S
- **15** ZEA