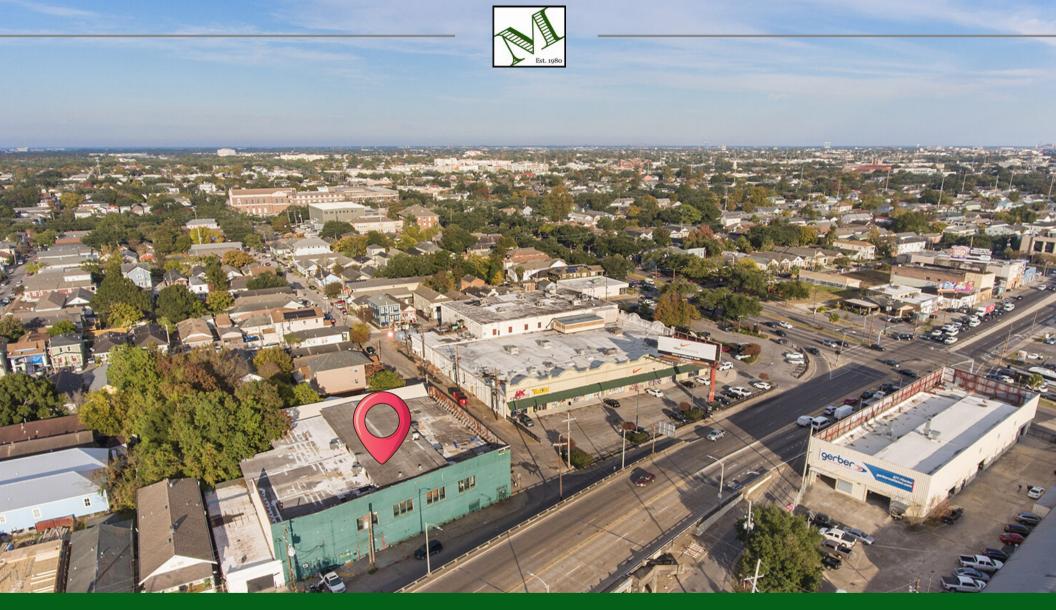

## OFFERING OVERVIEW

**Location:** 4201 Tulane Avenue, New Orleans, LA 70119 at intersection of I-10 and U.S. 61/Tulane & Carrollton Avenues/Airline Highway in Mid-City

Gross Area: +/- 38,000 square feet of total square footage on two floors. 20,000 SF of ground floor space.

### LOCATION & BUILDING FEATURES

Location: Centrally located and highly visible industrial warehouse for lease in a Qualified Opportunity Zone near the intersection of I-10, Carrollton Avenue, Airline Highway and Tulane Avenue with easy access to anywhere in the metropolitan area, highly visible from each major thoroughfare for commercial exposure. The CBD, French Quarter, Mid-City, Uptown, Metairie and Kenner are just minutes from this facility.

### Building features include:

- 38,000 SF of industrial warehouse space is available, 20,000 of which is on the ground floor.
- Five (5) grade-level roll up doors on two street frontages: 8 ft, 10 ft, and 7.5 ft on the Tulane elevation, as well as 10'and 11' on the S. Solomon elevation.
- Clear height of 12' on ground floor, and 12'-14' on the second floor.
- New Roof.
- New electrical throughout.
- New interior slab.