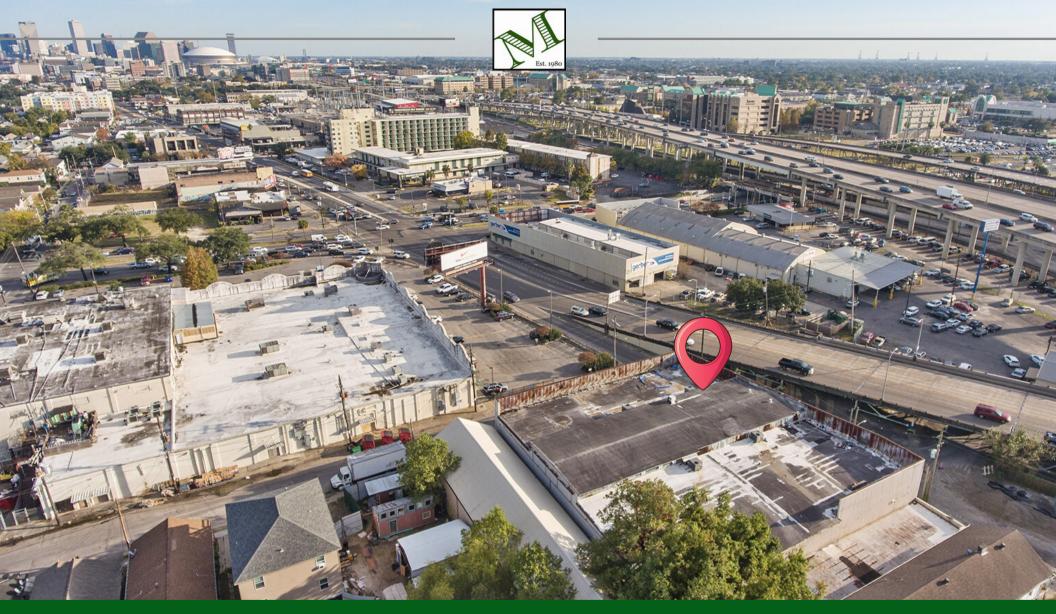

## OFFERING OVERVIEW

**Location:** 4201 Tulane Avenue, New Orleans, LA 70119 at intersection of I-10 and U.S. 61/Tulane & Carrollton Avenues/Airline Highway in Mid-City

Gross Area: +/- 38,000 square feet of total square footage on two floors. 20,000 SF of ground floor space.

### LOCATION & BUILDING FEATURES

Location: Centrally located and highly visible industrial warehouse for lease in a Qualified Opportunity Zone near the intersection of I-10, Carrollton Avenue, Airline Highway and Tulane Avenue with easy access to anywhere in the metropolitan area, highly visible from each major thoroughfare for commercial exposure. The CBD, French Quarter, Mid-City, Uptown, Metairie and Kenner are just minutes from this facility.