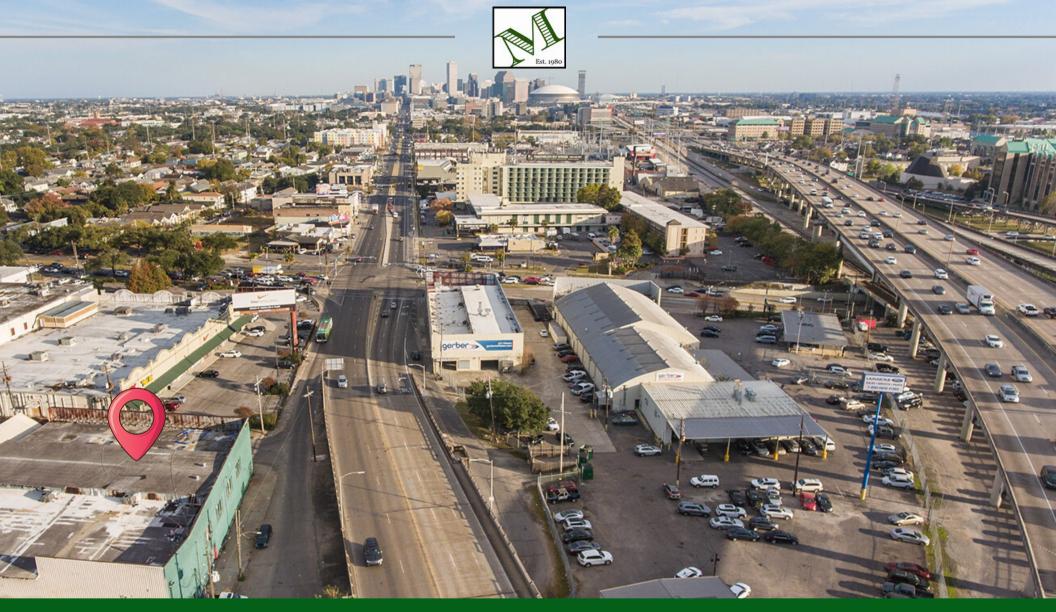

## OFFERING OVERVIEW

**Location:** 4201 Tulane Avenue, New Orleans, LA 70119 at intersection of I-10 and U.S. 61/Tulane & Carrollton Avenues/Airline Highway in Mid-City

Gross Area: +/- 38,000 square feet of total square footage on two floors. 20,000 SF of ground floor space.

### LOCATION & BUILDING FEATURES

Location: Centrally located and highly visible industrial warehouse for lease in a Qualified Opportunity Zone near the intersection of I-10, Carrollton Avenue, Airline Highway and Tulane Avenue with easy access to anywhere in the metropolitan area, highly visible from each major thoroughfare for commercial exposure. The CBD, French Quarter, Mid-City, Uptown, Metairie and Kenner are just minutes from this facility.

# POINTS OF INTEREST MAP 8 12

- 1 INTERSTATE 10
- 2 AIRLINE HIGHWAY/ US 61
- 3 TULANE AVENUE

- 4 FOUNTAINBLEAU STORAGE
- 5 CARROLLTON AVENUE
- 6 CARRUTH BROTHERS LUMBER
- 7 ENTERPRISE RENT A CAR
- 8 JOULE ENERGY
- 10 EARHART BLVD
- 11 COSTCO
- 9 NIKE FACTORY STORE 12 THE PRESERVE