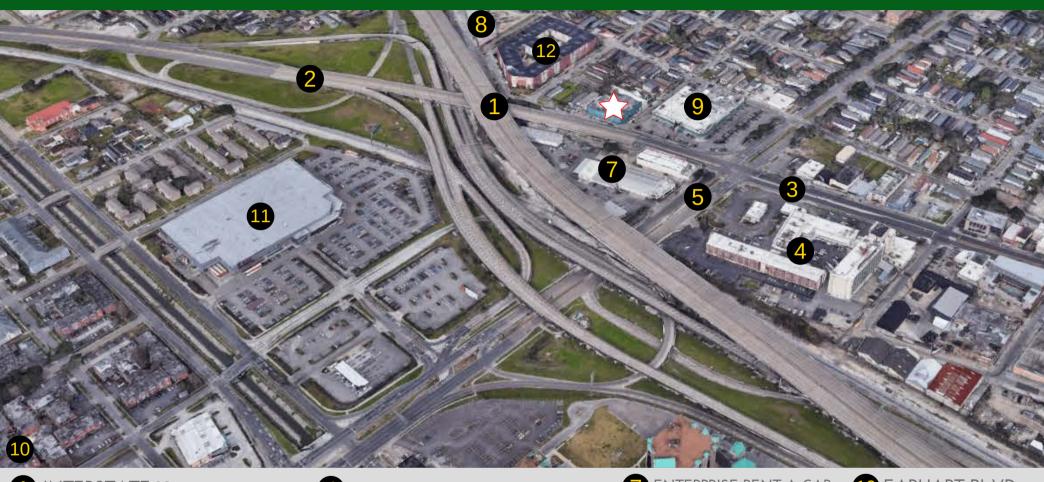

# POINTS OF INTEREST MAP 8 12

- 1 INTERSTATE 10
- 2 AIRLINE HIGHWAY/ US 61
- 3 TULANE AVENUE

- 4 FOUNTAINBLEAU STORAGE
- 5 CARROLLTON AVENUE
- 6 CARRUTH BROTHERS LUMBER
- 7 ENTERPRISE RENT A CAR
- 8 JOULE ENERGY
- 10 EARHART BLVD
- 11 COSTCO
- 9 NIKE FACTORY STORE 12 THE PRESERVE