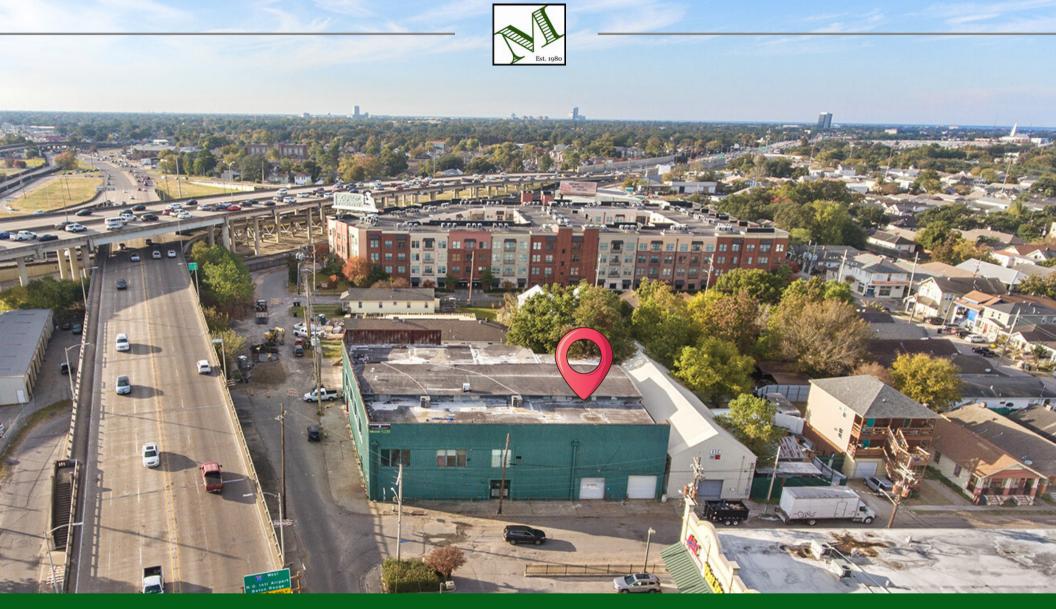

## OFFERING OVERVIEW

**Location:** 4201 Tulane Avenue, New Orleans, LA 70119 at intersection of I-10 and U.S. 61/Tulane & Carrollton Avenues/Airline Highway in Mid-City

Gross Area: +/- 38,000 square feet of total square footage on two floors. 20,000 SF of ground floor space.

Lease Terms: \$9 per SF for 20,000 SF annually | NNN (18,000 SF 2nd floor space also available)

**General Comments:** This extremely well located and highly visible warehouse (formerly Lighting, Inc.) has been newly acquired and improvements are underway. Owner intends to deliver space with new roof, updated electrical, a new interior slab and exterior paint. Additional improvements can possibly be built to suit.

### Building features include:

- 38,000 SF of industrial warehouse space is available, 20,000 of which is on the ground floor.
- Five (5) grade-level roll up doors on two street frontages: 8 ft, 10 ft, and 7.5 ft on the Tulane elevation, as well as 10'and 11' on the S. Solomon elevation.
- Clear height of 12' on ground floor, and 12'-14' on the second floor.
- New Roof.
- New electrical throughout.
- New interior slab.