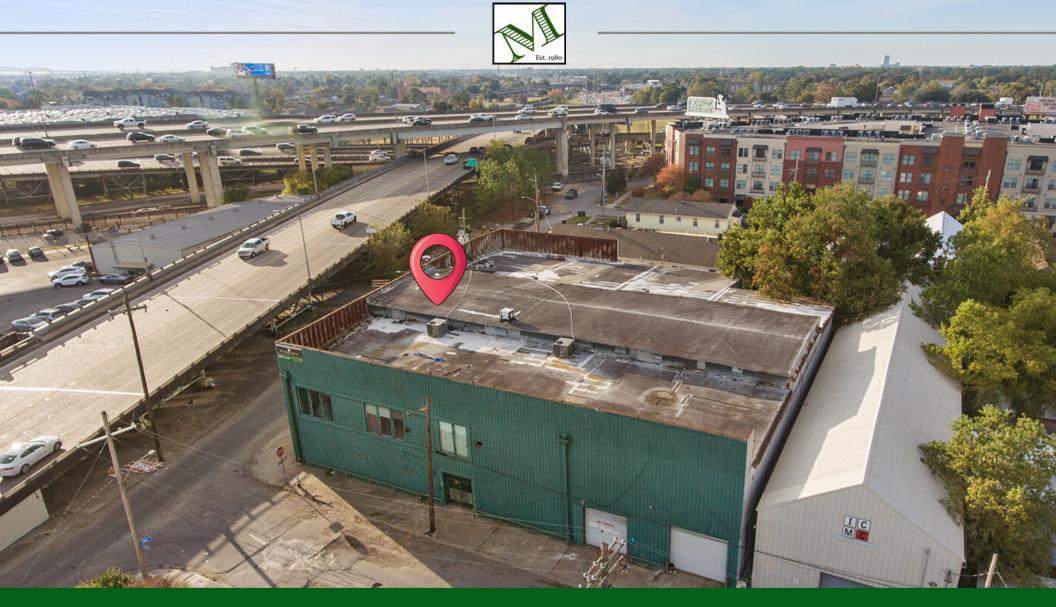

Lease Terms: \$9 per SF for 20,000 SF annually | NNN (18,000 SF 2nd floor space also available)

**General Comments:** This extremely well located and highly visible warehouse (formerly Lighting, Inc.) has been newly acquired and improvements are underway. Owner intends to deliver space with new roof, updated electrical, a new interior slab and exterior paint. Additional improvements can possibly be built to suit.

### Building features include:

- 38,000 SF of industrial warehouse space is available, 20,000 of which is on the ground floor.
- Five (5) grade-level roll up doors on two street frontages: 8 ft, 10 ft, and 7.5 ft on the Tulane elevation, as well as 10'and 11' on the S. Solomon elevation.
- Clear height of 12' on ground floor, and 12'-14' on the second floor.
- New Roof.
- New electrical throughout.
- New interior slab.