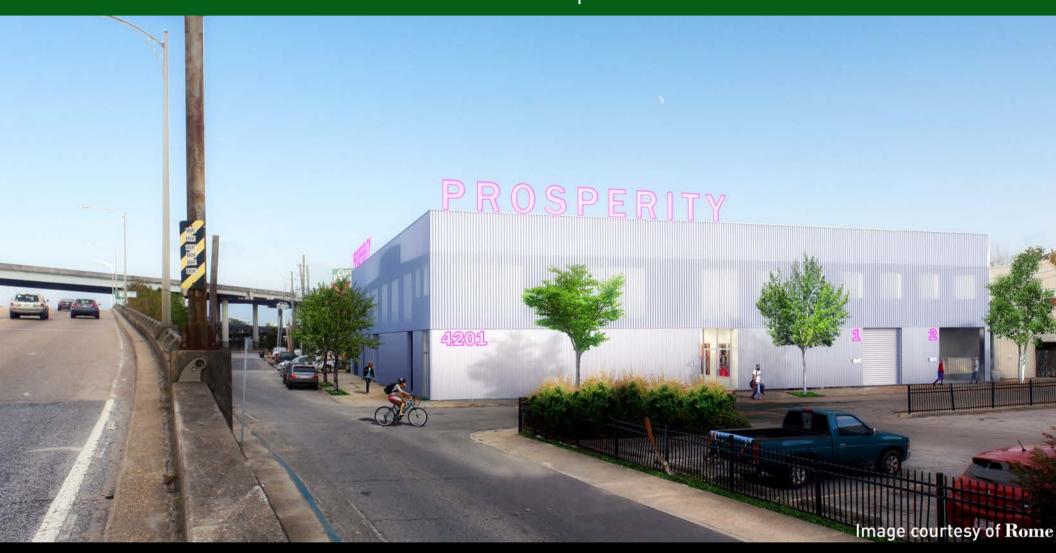

## OFFERING OVERVIEW

**Location:** 4201 Tulane Avenue, New Orleans, LA 70119 at intersection of I-10 and U.S. 61/Tulane & Carrollton Avenues/Airline Highway in Mid-City

Gross Area: +/- 38,000 square feet of total square footage on two floors. 20,000 SF of ground floor space.

Lease Terms: \$9 per SF for 20,000 SF annually | NNN (18,000 SF 2nd floor space also available)

**General Comments:** This extremely well located and highly visible warehouse (formerly Lighting, Inc.) has been newly acquired and improvements are underway. Owner intends to deliver space with new roof, updated electrical, a new interior slab and exterior paint. Additional improvements can possibly be built to suit.

**Zoning:** The property currently holds legal non-conforming use as a warehouse, which is otherwise a conditional use, but the very flexible MU-1 Medium Intensity Mixed-Use District zoning also allows hotel, brewery, commercial kitchen, food processing, artisan and light manufacturing, broadcast and recording studio, and many more permitted uses.