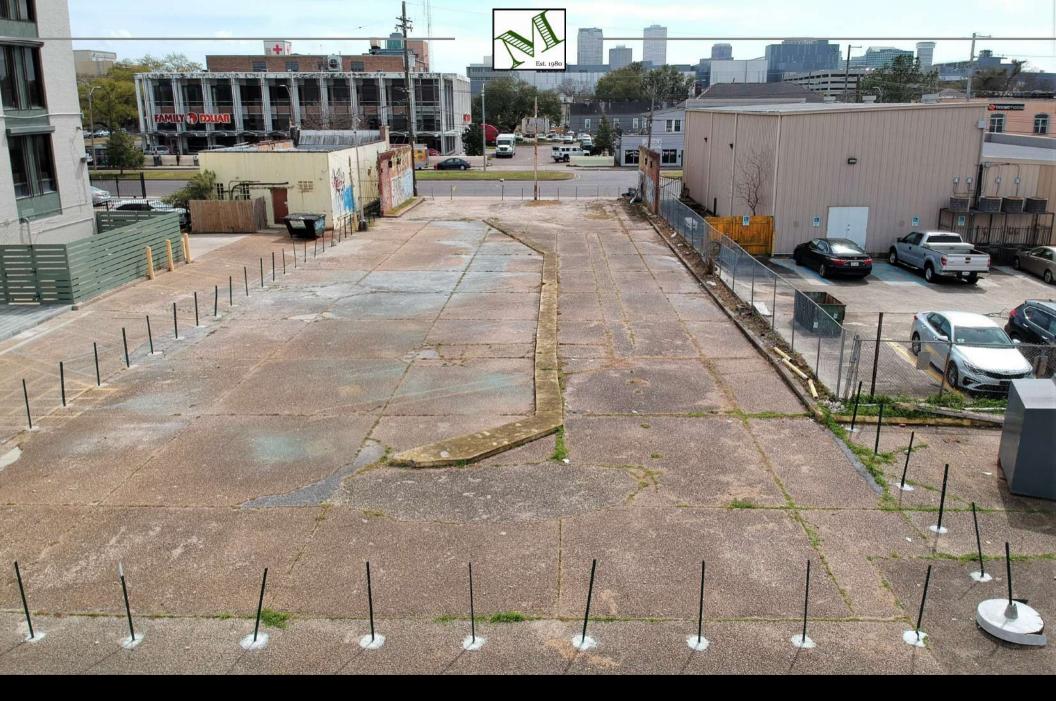

## OFFERING OVERVIEW

Location: 123 S Broad Avenue | New Orleans | LA | Mid-City District

Dimensions: +/- 11,957 total SF | 2 LOTS 16 and 17 | 31' 3" X 191 each lot

**Sale Price:** \$575,000 | \$48.09 per SF

General Comments: The property is 11,957 square foot subject of land comprised of two lots of 31' 3" X 191' located in an Opportunity Zone in the bio-medical district, and a great redevelopment site right off of Canal and Broad Street available for sale. The immediate area surrounding the property includes the iconic Canal streetcar line, as well as a Whole Foods just three blocks up on Broad Avenue. Zoned as HU-MU, the property is well suited to accommodate new development of office space, retail, short term rentals, multi-family dwellings, animal hospital, catering kitchen, financial institution, health club, medical/dental clinic, microbrewery, public market, restaurant, and artisan manufacturing.