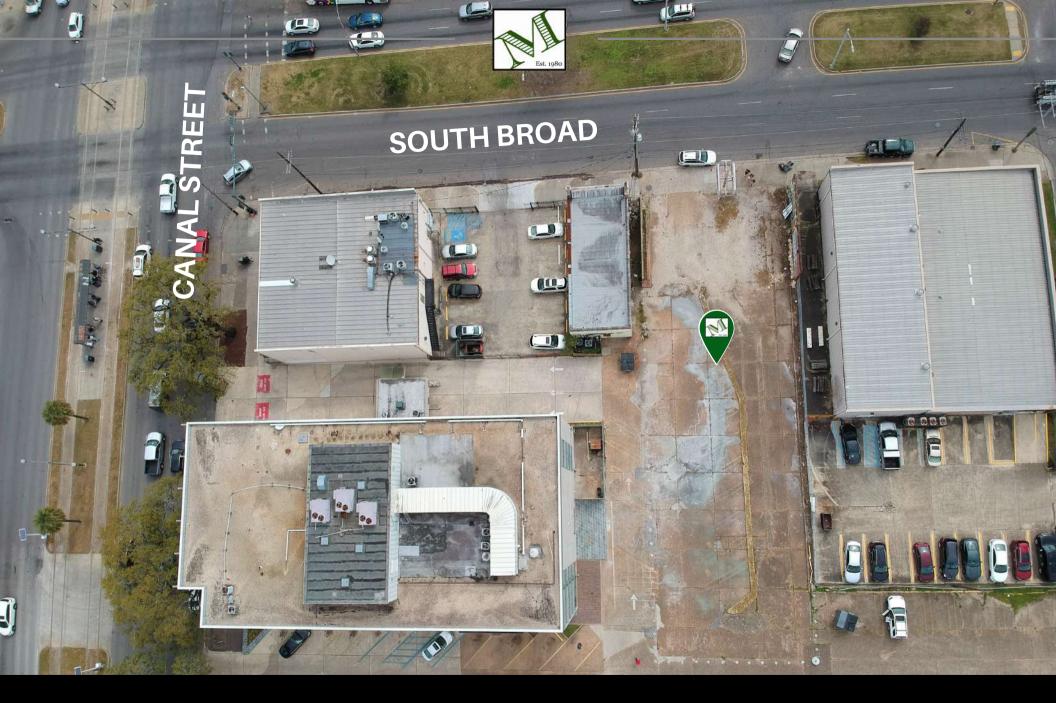

## OFFERING OVERVIEW

Location: 123 S Broad Avenue | New Orleans | LA | Mid-City District

Dimensions: +/- 11,957 total SF | 2 LOTS 16 and 17 | 31' 3" X 191 each lot

**Sale Price:** \$575,000 | \$48.09 per SF

General Comments: The property is 11,957 square foot subject of land comprised of two lots of 31' 3" X 191' located in an Opportunity Zone in the bio-medical district, and a great redevelopment site right off of Canal and Broad Street available for sale. The immediate area surrounding the property includes the iconic Canal streetcar line, as well as a Whole Foods just three blocks up on Broad Avenue. Zoned as HU-MU, the property is well suited to accommodate new development of office space, retail, short term rentals, multi-family dwellings, animal hospital, catering kitchen, financial institution, health club, medical/dental clinic, microbrewery, public market, restaurant, and artisan manufacturing.