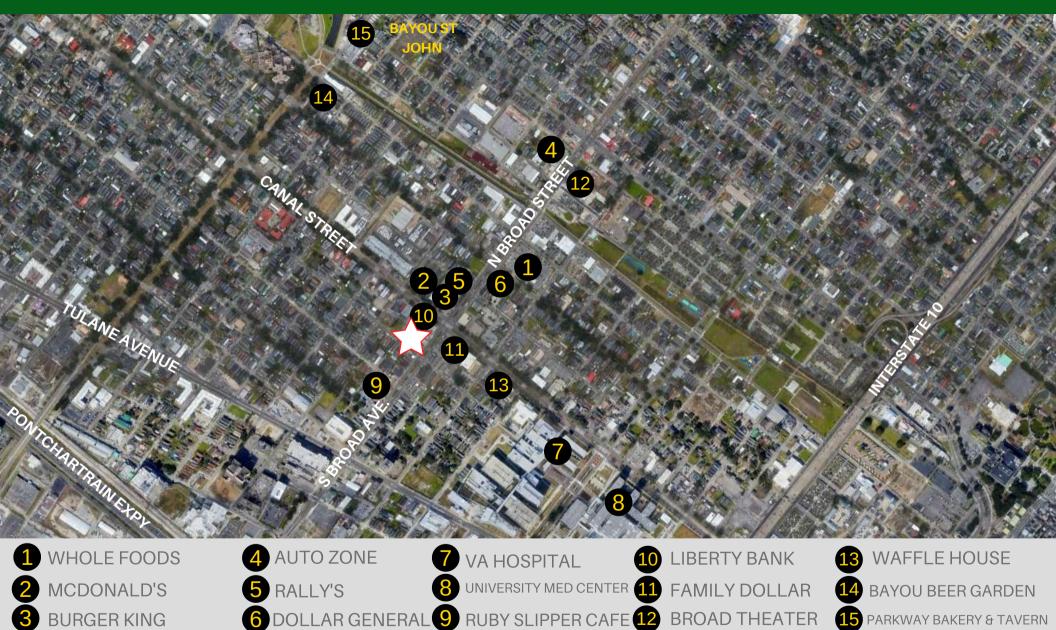

## POINTS OF INTEREST MAP

- WHOLE FOODS
- **VA HOSPITAL**
- UNIVERSITY MED CENTER
- **FAIRGROUNDS**
- 6 BAYOU BEER GARDEN 9 WINN-DIXIE
- FARMACY NOLA
- WALGREENS
- **10** ROUSES MARKET

- 13 LSU MED SCHOOL
- 11 DOLLAR GENERAL 14 WILLIE MAE'S SCOTCH HOUSE
- 12 THE DRIFTER HOTEL 15 RALPH'S ON THE PARK

## Points of Interest Map