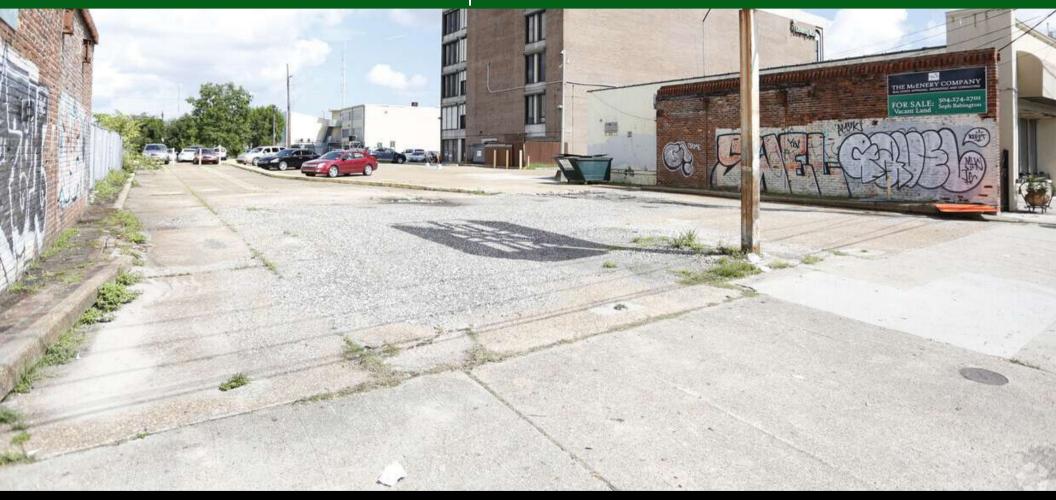

## OFFERING OVERVIEW

Location: 123 S Broad Avenue | New Orleans | LA | Mid-City District

Dimensions: +/- 11,957 total SF | 2 LOTS 16 and 17 | 31' 3" X 191 each lot

**Sale Price:** \$575,000 | \$48.09 per SF

General Comments: The property is 11,957 square foot subject of land comprised of two lots of 31' 3" X 191' located in an Opportunity Zone in the bio-medical district, and a great redevelopment site right off of Canal and Broad Street available for sale. The immediate area surrounding the property includes the iconic Canal streetcar line, as well as a Whole Foods just three blocks up on Broad Avenue. Zoned as HU-MU, the property is well suited to accommodate new development of office space, retail, short term rentals, multi-family dwellings, animal hospital, catering kitchen, financial institution, health club, medical/dental clinic, microbrewery, public market, restaurant, and artisan manufacturing.