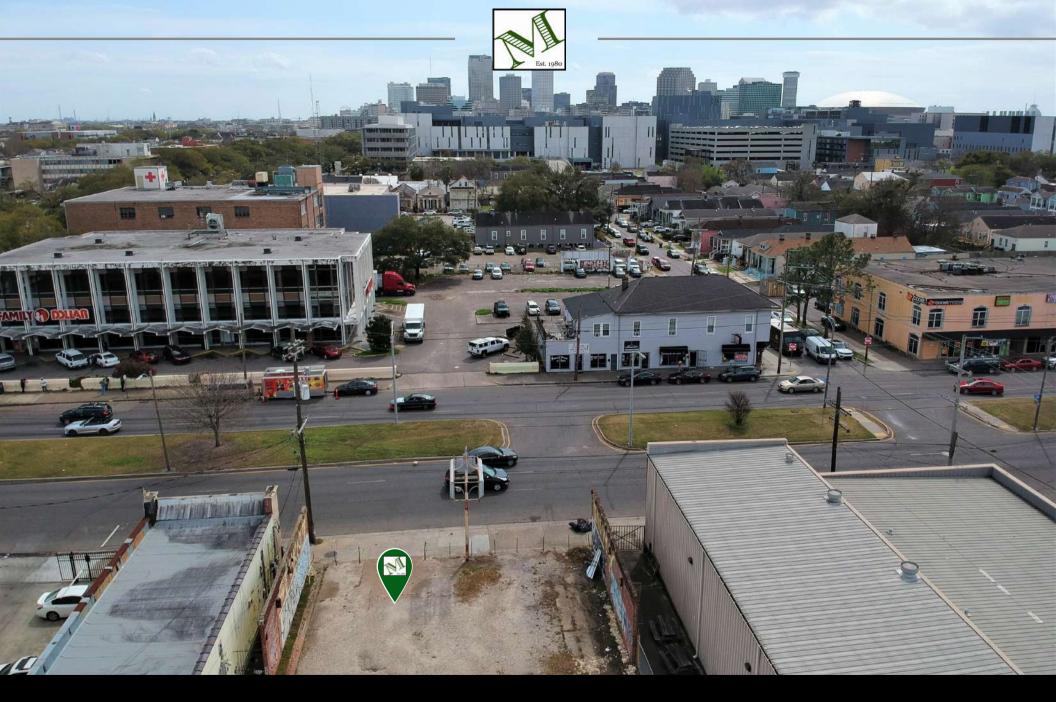

## OFFERING OVERVIEW

Location: 123 S Broad Avenue | New Orleans | LA | Mid-City District

Dimensions: +/- 11,957 total SF | 2 LOTS 16 and 17 | 31' 3" X 191 each lot

**Sale Price:** \$575,000 | \$48.09 per SF

General Comments: The property is 11,957 square foot subject of land comprised of two lots of 31' 3" X 191' located in an Opportunity Zone in the bio-medical district, and a great redevelopment site right off of Canal and Broad Street available for sale. The immediate area surrounding the property includes the iconic Canal streetcar line, as well as a Whole Foods just three blocks up on Broad Avenue. Zoned as HU-MU, the property is well suited to accommodate new development of office space, retail, short term rentals, multi-family dwellings, animal hospital, catering kitchen, financial institution, health club, medical/dental clinic, microbrewery, public market, restaurant, and artisan manufacturing.