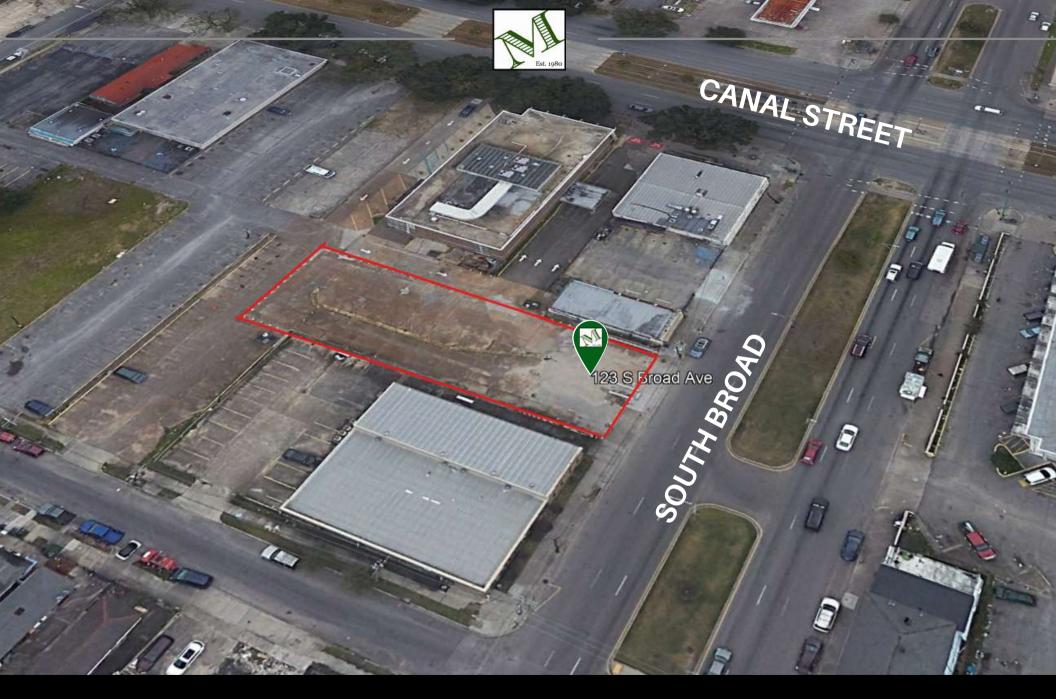

## OFFERING OVERVIEW

Location: 123 S Broad Avenue | New Orleans | LA | Mid-City District

Dimensions: +/- 11,957 total SF | 2 LOTS 16 and 17 | 31' 3" X 191 each lot

**Sale Price:** \$575,000 | \$48.09 per SF

General Comments: The property is 11,957 square foot subject of land comprised of two lots of 31' 3" X 191' located in an Opportunity Zone in the bio-medical district, and a great redevelopment site right off of Canal and Broad Street available for sale. The immediate area surrounding the property includes the iconic Canal streetcar line, as well as a Whole Foods just three blocks up on Broad Avenue. Zoned as HU-MU, the property is well suited to accommodate new development of office space, retail, short term rentals, multi-family dwellings, animal hospital, catering kitchen, financial institution, health club, medical/dental clinic, microbrewery, public market, restaurant, and artisan manufacturing.