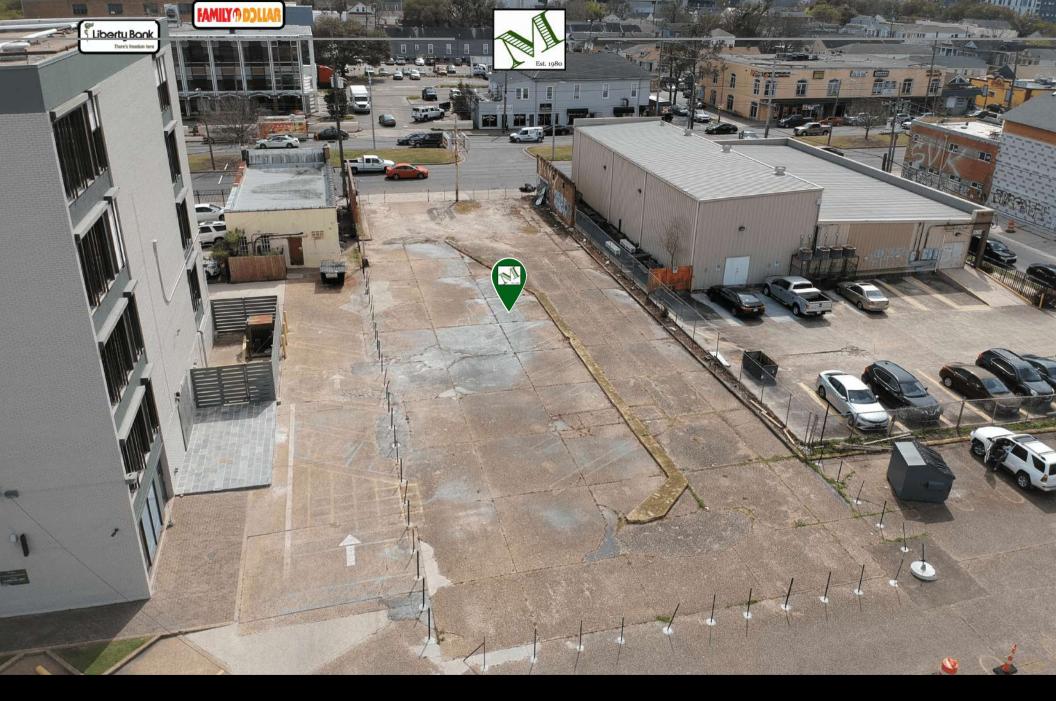

## OFFERING OVERVIEW

Location: 123 S Broad Avenue | New Orleans | LA | Mid-City District

Dimensions: +/- 11,957 total SF | 2 LOTS 16 and 17 | 31' 3" X 191 each lot

**Sale Price:** \$575,000 | \$48.09 per SF

General Comments: The property is 11,957 square foot subject of land comprised of two lots of 31' 3" X 191' located in an Opportunity Zone in the bio-medical district, and a great redevelopment site right off of Canal and Broad Street available for sale. The immediate area surrounding the property includes the iconic Canal streetcar line, as well as a Whole Foods just three blocks up on Broad Avenue. Zoned as HU-MU, the property is well suited to accommodate new development of office space, retail, short term rentals, multi-family dwellings, animal hospital, catering kitchen, financial institution, health club, medical/dental clinic, microbrewery, public market, restaurant, and artisan manufacturing.