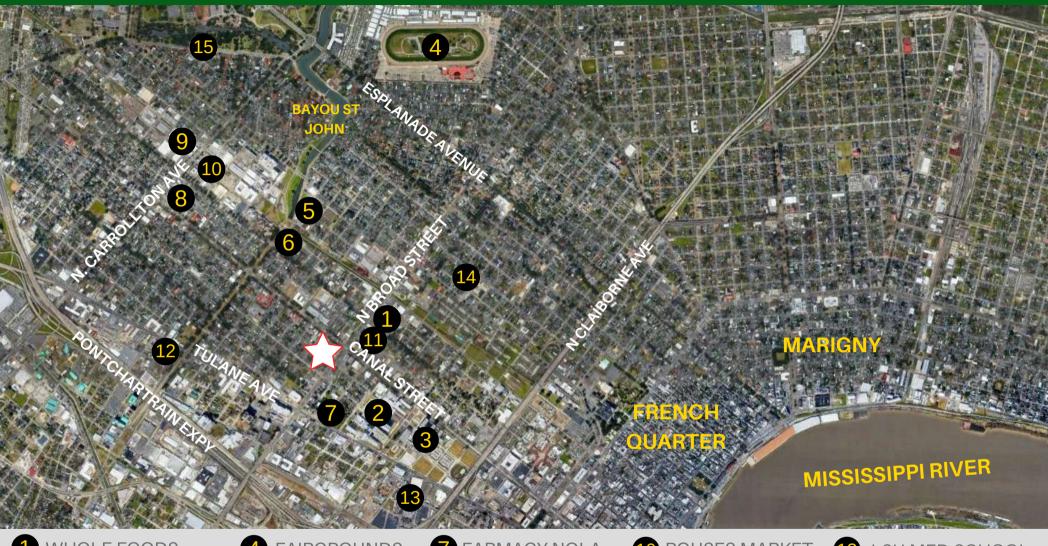

## POINTS OF INTEREST MAP

- WHOLE FOODS
- **VA HOSPITAL**
- UNIVERSITY MED CENTER
- **FAIRGROUNDS**
- 6 BAYOU BEER GARDEN 9 WINN-DIXIE
- FARMACY NOLA
- WALGREENS
- **10** ROUSES MARKET

- 13 LSU MED SCHOOL
- 11 DOLLAR GENERAL 14 WILLIE MAE'S SCOTCH HOUSE
- 12 THE DRIFTER HOTEL 15 RALPH'S ON THE PARK

## Points of Interest Map