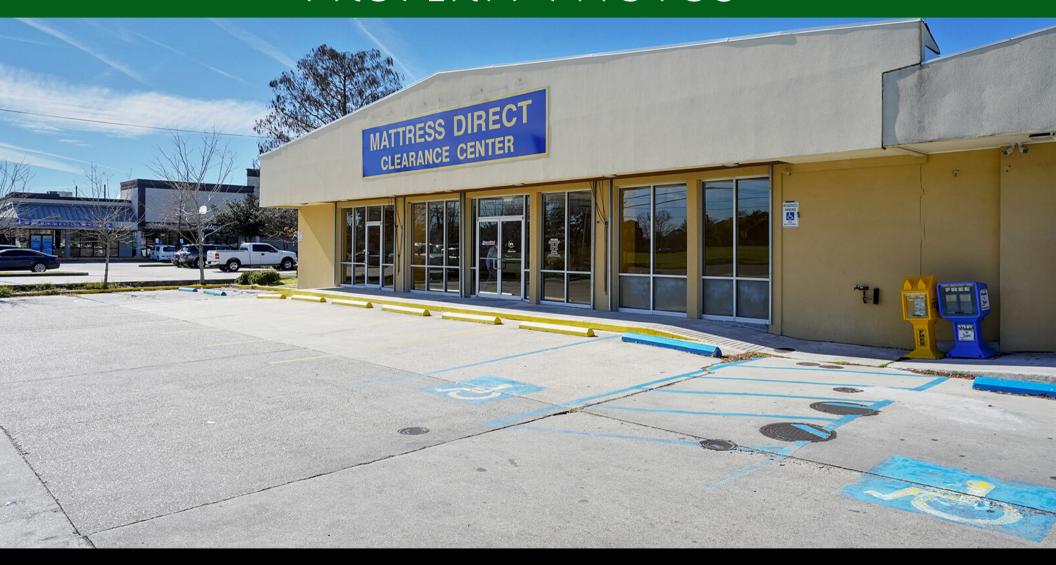

#### 4045 WILLIAMS BLVD.

COMMERCIAL SPACE FOR LEASE ON WILLIAMS & VINTAGE







#### OFFERING OVERVIEW

# LIST PRICE: \$3,000/MONTH

**Site Information**: Approx 2,700 Square Feet of Commercial Space adjacent to the Discount Zone For Lease. The space can be subdivided if needed (1,000 square feet and 1,700 square feet)

**Zoning:** C1 (Neighborhood Commercial). Zoning allows for most commercial uses: restaurant, retail, discount store, barber shop, bakery, laundry mat, and many more.

**Building Information:** Formerly occupied as Mattress Direct, the space has an open floor plan and comes equipped with a below ground grease trap, a single bathroom, and two storage/office spaces.



RAMI KHODR D: 504.274.2718 C: 504.214.7775

email: Rami@mceneryco.com



#### PROPERTY PHOTOS







### PROPERTY PHOTOS



THE MCENERY
COMPANY



## Interior Photos



THE MCENERY
COMPANY



### INTERIOR PHOTOS



THE MCENERY
COMPANY



#### POINTS OF INTEREST MAP



- **1** WALGREENS
- **2** PELICAN BAY APARTMENTS
- **3** ROUSES MARKET
- **4** TWO AMIGOS BUFFET
- **5** GOLDEN CORRAL
- **6** TED'S SMOKEHOUSE
- **7** SUBWAY
- 8 PLANET FITNESS
- 9 PAPA JOHN'S
- 10 FIERY CRAB
- **11** NOLA DESI KITCHEN
- 12 WENDY'S
- 13 REDFISH PIZZA
- 14 SUGAR MILL EAST APARTMENTS
- **15** AMF ALL-STAR LANES