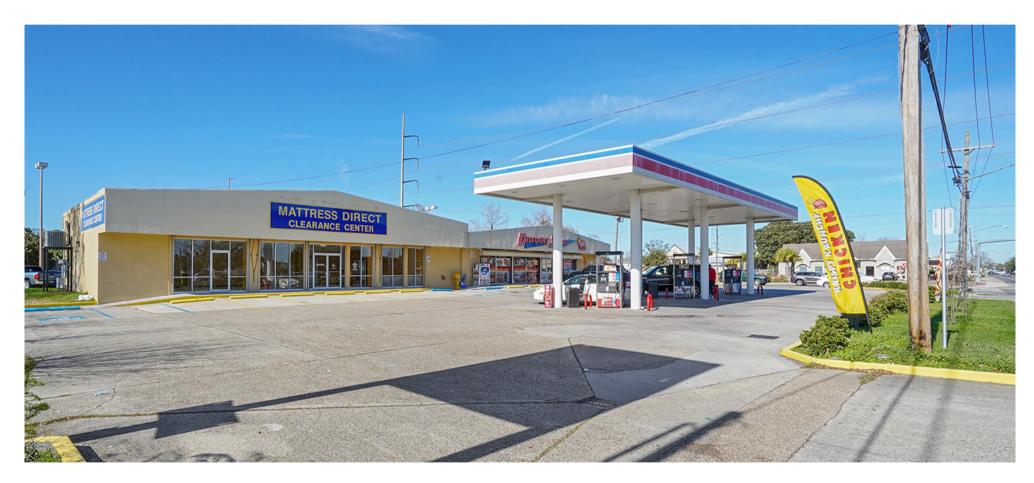

#### 4045 WILLIAMS BLVD.

COMMERCIAL SPACE FOR LEASE ON WILLIAMS & VINTAGE

# LIST PRICE: \$3,000/MONTH

**Site Information**: Approx 2,700 Square Feet of Commercial Space adjacent to the Discount Zone For Lease. The space can be subdivided if needed (1,000 square feet and 1,700 square feet)

**Zoning:** C1 (Neighborhood Commercial). Zoning allows for most commercial uses: restaurant, retail, discount store, barber shop, bakery, laundry mat, and many more.

**Building Information:** Formerly occupied as Mattress Direct, the space has an open floor plan and comes equipped with a below ground grease trap, a single bathroom, and two storage/office spaces.