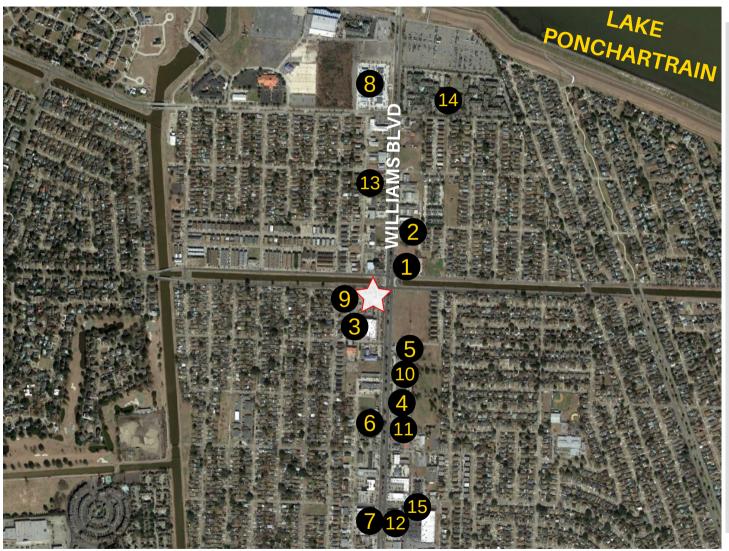

#### POINTS OF INTEREST MAP

- **1** WALGREENS
- **2** PELICAN BAY APARTMENTS
- **3** ROUSES MARKET
- **4** TWO AMIGOS BUFFET
- **5** GOLDEN CORRAL
- **6** TED'S SMOKEHOUSE
- **7** SUBWAY
- 8 PLANET FITNESS
- 9 PAPA JOHN'S
- 10 FIERY CRAB
- **11** NOLA DESI KITCHEN
- 12 WENDY'S
- 13 REDFISH PIZZA
- 14 SUGAR MILL EAST APARTMENTS
- **15** AMF ALL-STAR LANES