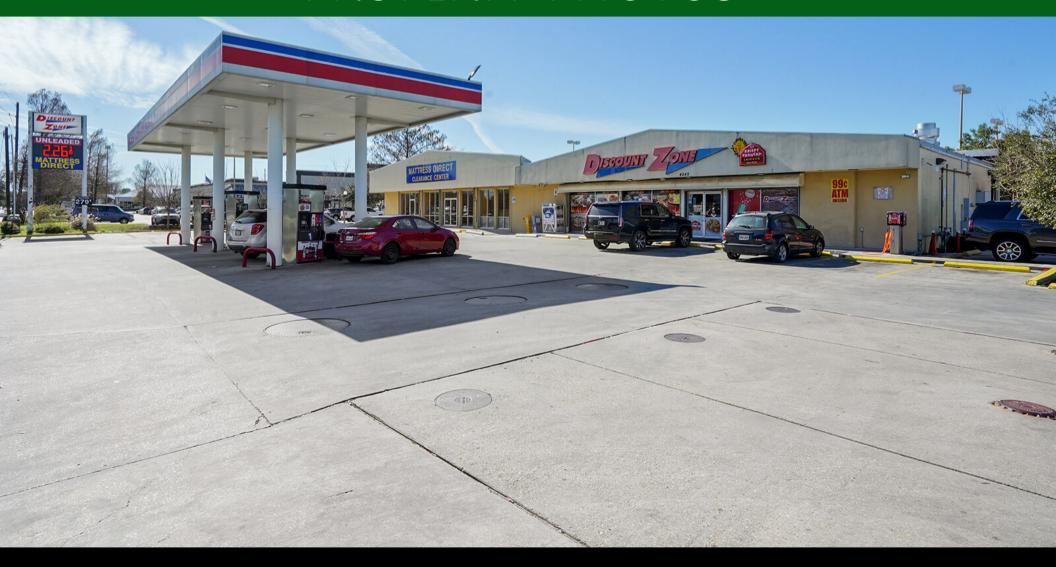

MS BLVD.

COMMERCIAL SPACE FOR LEASE ON WILLIAMS & VINTAGE







#### OFFERING OVERVIEW

# LIST PRICE: \$3,000/MONTH

**Site Information**: Approx 2,700 Square Feet of Commercial Space adjacent to the Discount Zone For Lease. The space can be subdivided if needed (1,000 square feet and 1,700 square feet)

**Zoning:** C1 (Neighborhood Commercial). Zoning allows for most commercial uses: restaurant, retail, discount store, barber shop, bakery, laundry mat, and many more.

**Building Information:** Formerly occupied as Mattress Direct, the space has an open floor plan and comes equipped with a below ground grease trap, a single bathroom, and two storage/office spaces.



RAMI KHODR D: 504.274.2718 C: 504.214.7775

email: Rami@mceneryco.com



#### PROPERTY PHOTOS







### PROPERTY PHOTOS



THE MCENERY
COMPANY



## Interior Photos



THE MCENERY
COMPANY



### INTERIOR PHOTOS



THE MCENERY
COMPANY



#### POINTS OF INTEREST MAP



- **1** WALGREENS
- **2** PELICAN BAY APARTMENTS
- **3** ROUSES MARKET
- **4** TWO AMIGOS BUFFET
- **5** GOLDEN CORRAL
- **6** TED'S SMOKEHOUSE
- **7** SUBWAY
- 8 PLANET FITNESS
- 9 PAPA JOHN'S
- 10 FIERY CRAB
- **11** NOLA DESI KITCHEN
- 12 WENDY'S
- 13 REDFISH PIZZA
- 14 SUGAR MILL EAST APARTMENTS
- **15** AMF ALL-STAR LANES