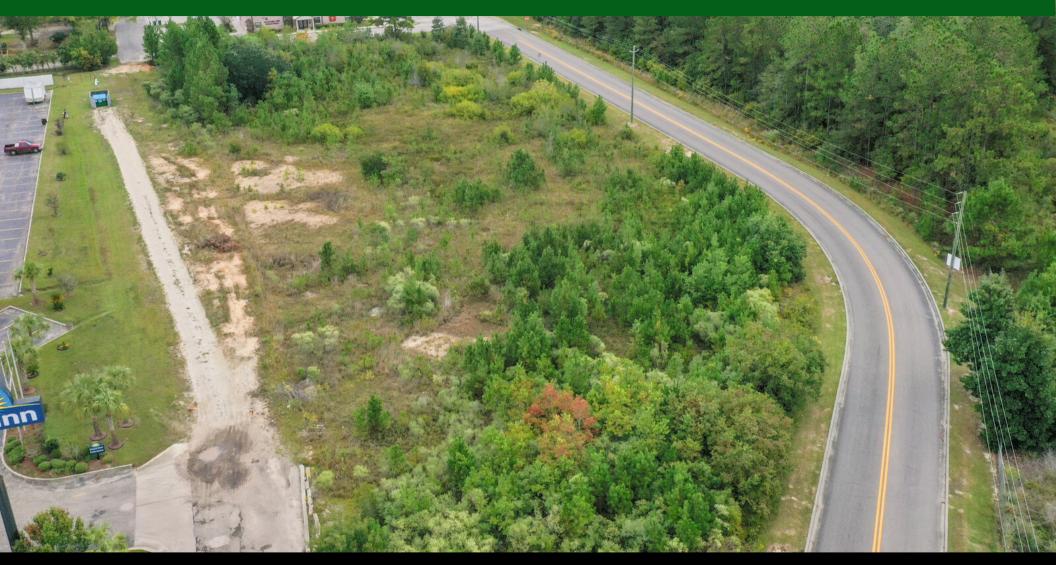

#### FOR SALE | DEVELOPMENT OPPORTUNITY

Location: +/- 2.68 ACRES AT I-59 RAMP & SOUTH LOFTIN AVENUE PICAYUNE, MISSISSIPPI 39466

**Site:** The approximately 2.68 acre property is located in Picayune, Mississippi, in Pearl River County, with direct access from South Loftin Avenue and great visibility from I-59, which feeds traffic from the Mississippi Gulf Coast and New Orleans to Meridian, Mississippi, Birmingham, Alabama, and Chattanooga, Tennessee. With a population of approximately 10,000 people, this property is strategically located between the Mississippi Gulf Coast, with a booming population now exceeding 100,000, and New Orleans with a greater metropolitan area population of 1.2 million, and Hattiesburg, Mississippi, the 4th largest city in the state with a population of 50,000.