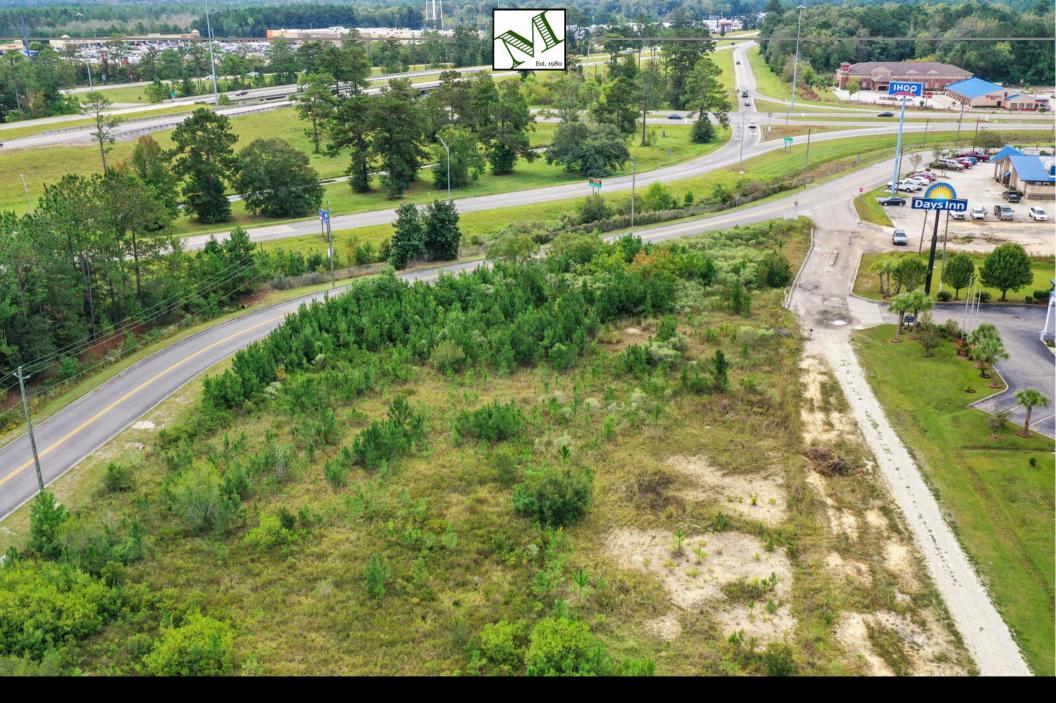

#### FOR SALE | DEVELOPMENT OPPORTUNITY

Location: +/- 2.68 ACRES AT I-59 RAMP & SOUTH LOFTIN AVENUE PICAYUNE, MISSISSIPPI 39466

**Site:** The approximately 2.68 acre property is located in Picayune, Mississippi, in Pearl River County, with direct access from South Loftin Avenue and great visibility from I-59, which feeds traffic from the Mississippi Gulf Coast and New Orleans to Meridian, Mississippi, Birmingham, Alabama, and Chattanooga, Tennessee. With a population of approximately 10,000 people, this property is strategically located between the Mississippi Gulf Coast, with a booming population now exceeding 100,000, and New Orleans with a greater metropolitan area population of 1.2 million, and Hattiesburg, Mississippi, the 4th largest city in the state with a population of 50,000.