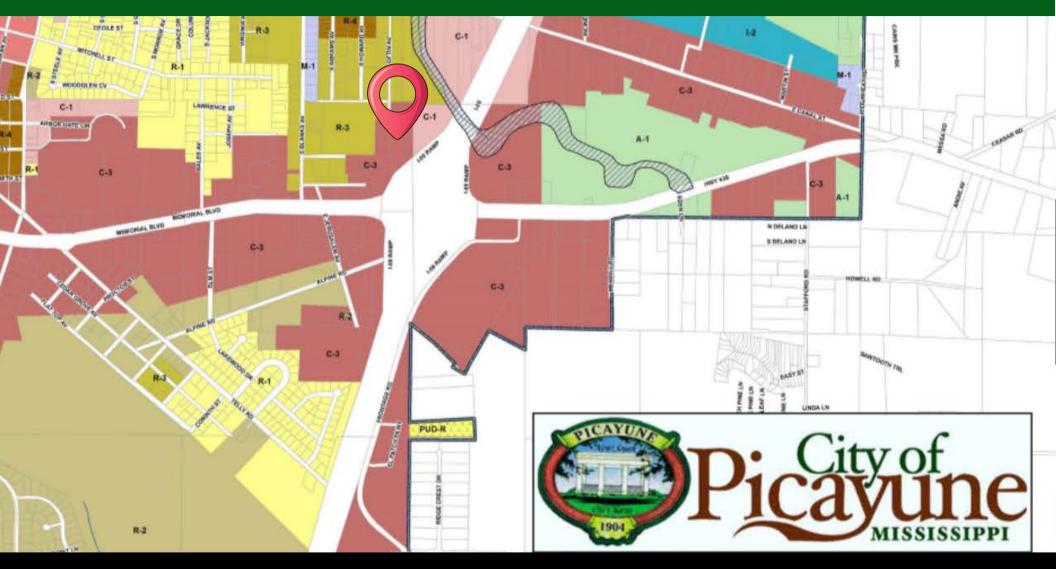

Zoning: C-3 Highway Commercial District is reserved for commercial uses which primarily render a service or cater to tourists, vacationers, truckers, and the traveling public in general. The regulations which apply within this district are designed to encourage the formation and continuance of a compatible environment for highway oriented uses.

Permitted uses include hotel, automobile service station, garage for the servicing and repair of motor vehicles, drug store or pharmacy, restaurant financial institution, and convenience store.

GORDON MCLEOD D: 504.274.2711 C: 504.717.3648