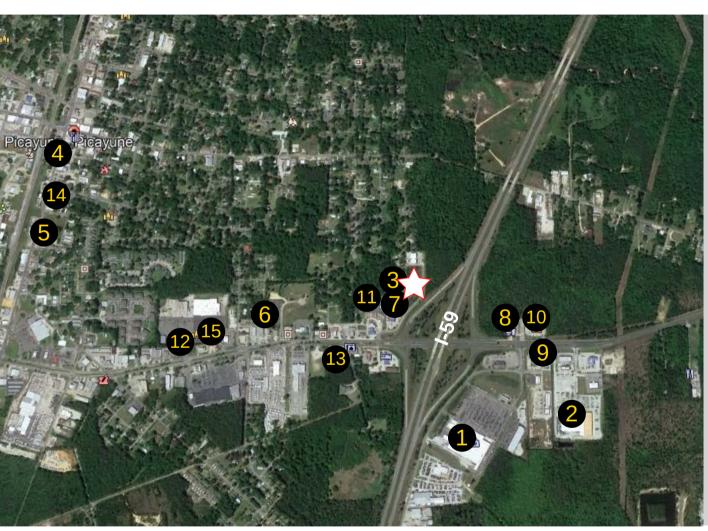

### POINTS OF INTEREST MAP

- 1 WALMART
- 2 HOME DEPOT
- 3 DAYS INN
- 4 PICAYUNE AMTRAK
- 5 SMOOTHIE KING
- 6 HOLIDAY INN
- 7 IHOP
- 8 MCDONALD'S
- 9 RACETRACK
- 10 WALGREEN'S
- 11 ECONO LODGE
- 12 TACO BELL
- 13 HARDEES
- 14 REGIONS BANK
- 15 APPLEBEE'S BAR & GRILL