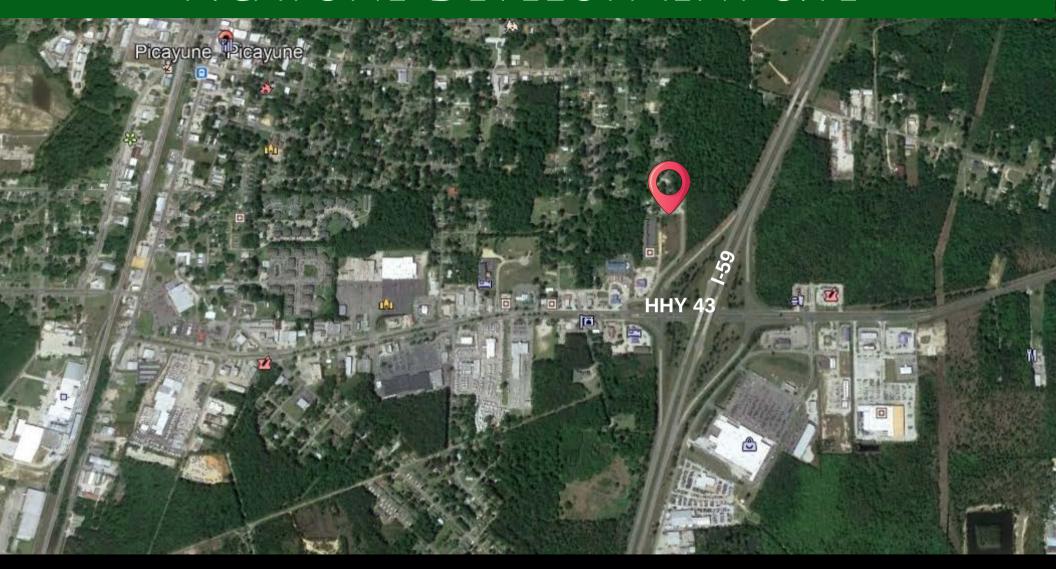

#### FOR SALE | DEVELOPMENT OPPORTUNITY

Location: +/- 2.68 ACRES AT I-59 RAMP & SOUTH LOFTIN AVENUE PICAYUNE, MISSISSIPPI 39466

**Site:** The approximately 2.68 acre property is located in Picayune, Mississippi, in Pearl River County, with direct access from South Loftin Avenue and great visibility from I-59, which feeds traffic from the Mississippi Gulf Coast and New Orleans to Meridian, Mississippi, Birmingham, Alabama, and Chattanooga, Tennessee. With a population of approximately 10,000 people, this property is strategically located between the Mississippi Gulf Coast, with a booming population now exceeding 100,000, and New Orleans with a greater metropolitan area population of 1.2 million, and Hattiesburg, Mississippi, the 4th largest city in the state with a population of 50,000.

### POINTS OF INTEREST MAP

- 1 WALMART
- 2 HOME DEPOT
- 3 DAYS INN
- 4 PICAYUNE AMTRAK
- 5 SMOOTHIE KING
- 6 HOLIDAY INN
- 7 IHOP
- 8 MCDONALD'S
- 9 RACETRACK
- 10 WALGREEN'S
- 11 ECONO LODGE
- 12 TACO BELL
- 13 HARDEES
- 14 REGIONS BANK
- 15 APPLEBEE'S BAR & GRILL