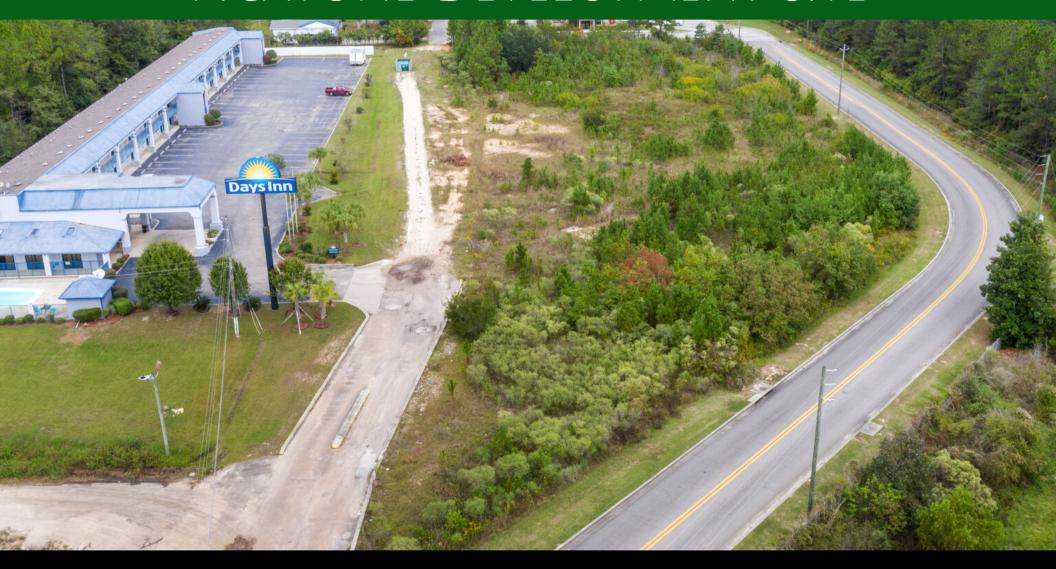

#### FOR SALE | DEVELOPMENT OPPORTUNITY

Location: +/- 2.68 ACRES AT I-59 RAMP & SOUTH LOFTIN AVENUE PICAYUNE, MISSISSIPPI 39466

**Site:** The approximately 2.68 acre property is located in Picayune, Mississippi, in Pearl River County, with direct access from South Loftin Avenue and great visibility from I-59, which feeds traffic from the Mississippi Gulf Coast and New Orleans to Meridian, Mississippi, Birmingham, Alabama, and Chattanooga, Tennessee. With a population of approximately 10,000 people, this property is strategically located between the Mississippi Gulf Coast, with a booming population now exceeding 100,000, and New Orleans with a greater metropolitan area population of 1.2 million, and Hattiesburg, Mississippi, the 4th largest city in the state with a population of 50,000.