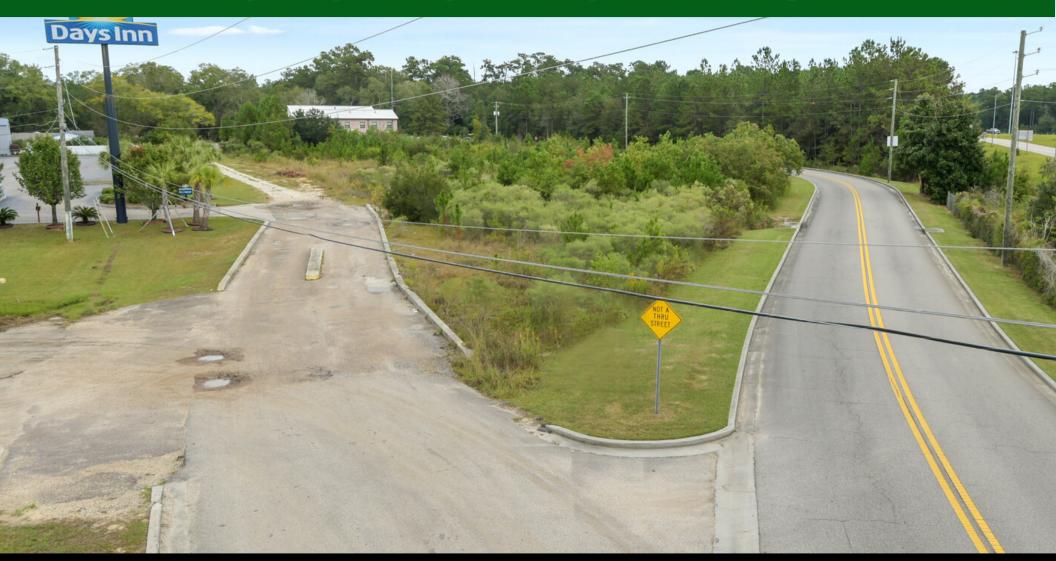

#### FOR SALE | DEVELOPMENT OPPORTUNITY

Location: +/- 2.68 ACRES AT I-59 RAMP & SOUTH LOFTIN AVENUE PICAYUNE, MISSISSIPPI 39466

**Site:** The approximately 2.68 acre property is located in Picayune, Mississippi, in Pearl River County, with direct access from South Loftin Avenue and great visibility from I-59, which feeds traffic from the Mississippi Gulf Coast and New Orleans to Meridian, Mississippi, Birmingham, Alabama, and Chattanooga, Tennessee. With a population of approximately 10,000 people, this property is strategically located between the Mississippi Gulf Coast, with a booming population now exceeding 100,000, and New Orleans with a greater metropolitan area population of 1.2 million, and Hattiesburg, Mississippi, the 4th largest city in the state with a population of 50,000.

Zoning: C-3 Highway Commercial District is reserved for commercial uses which primarily render a service or cater to tourists, vacationers, truckers, and the traveling public in general. The regulations which apply within this district are designed to encourage the formation and continuance of a compatible environment for highway oriented uses.