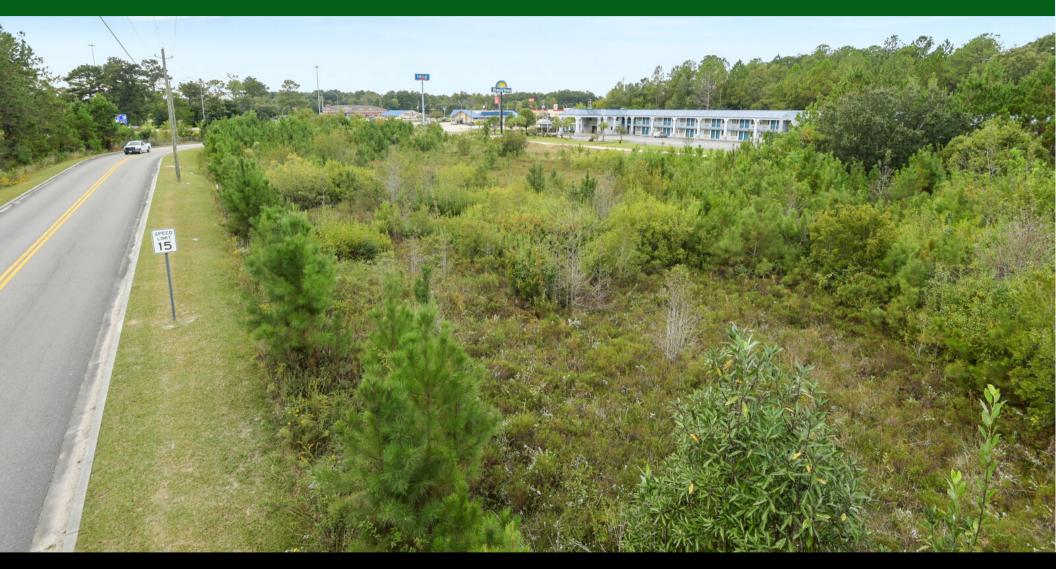

#### FOR SALE | DEVELOPMENT OPPORTUNITY

Location: +/- 2.68 ACRES AT I-59 RAMP & SOUTH LOFTIN AVENUE PICAYUNE, MISSISSIPPI 39466

**Site:** The approximately 2.68 acre property is located in Picayune, Mississippi, in Pearl River County, with direct access from South Loftin Avenue and great visibility from I-59, which feeds traffic from the Mississippi Gulf Coast and New Orleans to Meridian, Mississippi, Birmingham, Alabama, and Chattanooga, Tennessee. With a population of approximately 10,000 people, this property is strategically located between the Mississippi Gulf Coast, with a booming population now exceeding 100,000, and New Orleans with a greater metropolitan area population of 1.2 million, and Hattiesburg, Mississippi, the 4th largest city in the state with a population of 50,000.