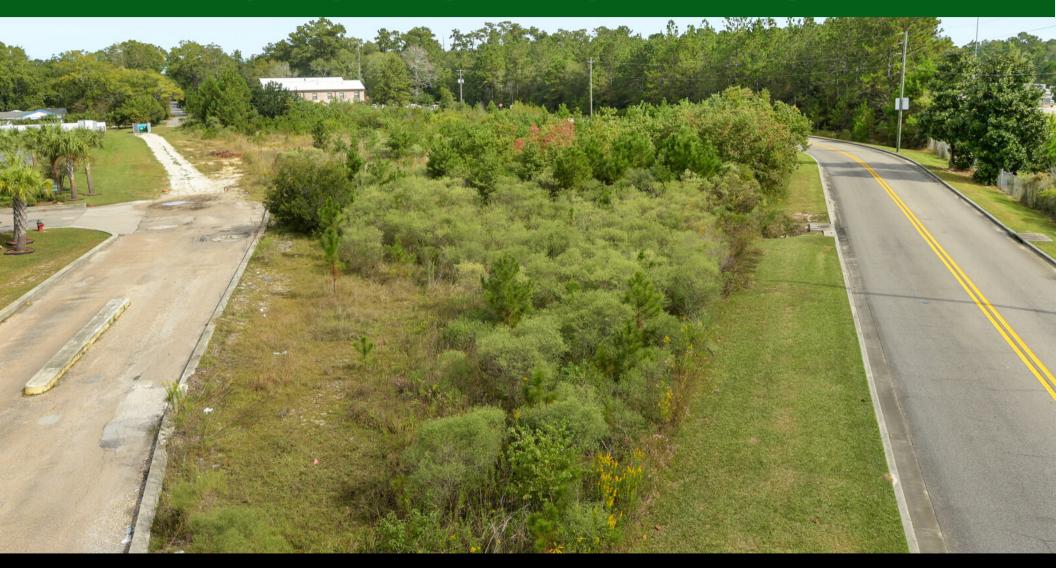

#### FOR SALE | DEVELOPMENT OPPORTUNITY

Location: +/- 2.68 ACRES AT I-59 RAMP & SOUTH LOFTIN AVENUE PICAYUNE, MISSISSIPPI 39466

**Site:** The approximately 2.68 acre property is located in Picayune, Mississippi, in Pearl River County, with direct access from South Loftin Avenue and great visibility from I-59, which feeds traffic from the Mississippi Gulf Coast and New Orleans to Meridian, Mississippi, Birmingham, Alabama, and Chattanooga, Tennessee. With a population of approximately 10,000 people, this property is strategically located between the Mississippi Gulf Coast, with a booming population now exceeding 100,000, and New Orleans with a greater metropolitan area population of 1.2 million, and Hattiesburg, Mississippi, the 4th largest city in the state with a population of 50,000.

Zoning: C-3 Highway Commercial District is reserved for commercial uses which primarily render a service or cater to tourists, vacationers, truckers, and the traveling public in general. The regulations which apply within this district are designed to encourage the formation and continuance of a compatible environment for highway oriented uses.