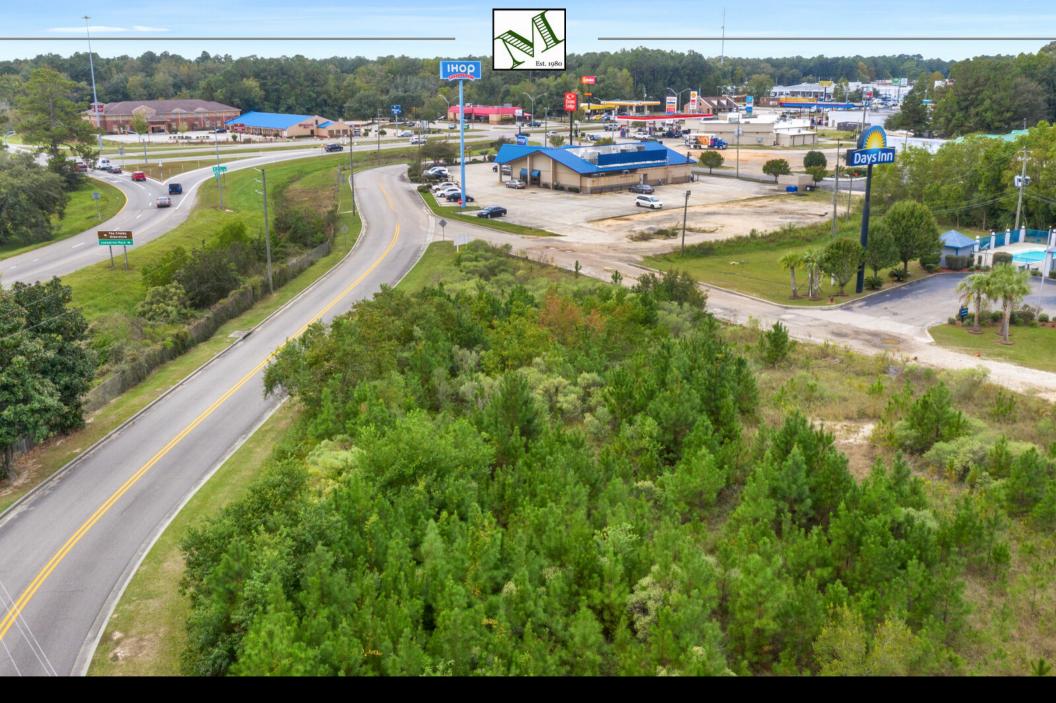

#### FOR SALE | DEVELOPMENT OPPORTUNITY

Location: +/- 2.68 ACRES AT I-59 RAMP & SOUTH LOFTIN AVENUE PICAYUNE, MISSISSIPPI 39466

**Site:** The approximately 2.68 acre property is located in Picayune, Mississippi, in Pearl River County, with direct access from South Loftin Avenue and great visibility from I-59, which feeds traffic from the Mississippi Gulf Coast and New Orleans to Meridian, Mississippi, Birmingham, Alabama, and Chattanooga, Tennessee. With a population of approximately 10,000 people, this property is strategically located between the Mississippi Gulf Coast, with a booming population now exceeding 100,000, and New Orleans with a greater metropolitan area population of 1.2 million, and Hattiesburg, Mississippi, the 4th largest city in the state with a population of 50,000.

### POINTS OF INTEREST MAP

- 1 WALMART
- 2 HOME DEPOT
- 3 DAYS INN
- 4 PICAYUNE AMTRAK
- 5 SMOOTHIE KING
- 6 HOLIDAY INN
- 7 IHOP
- 8 MCDONALD'S
- 9 RACETRACK
- 10 WALGREEN'S
- 11 ECONO LODGE
- 12 TACO BELL
- 13 HARDEES
- 14 REGIONS BANK
- 15 APPLEBEE'S BAR & GRILL