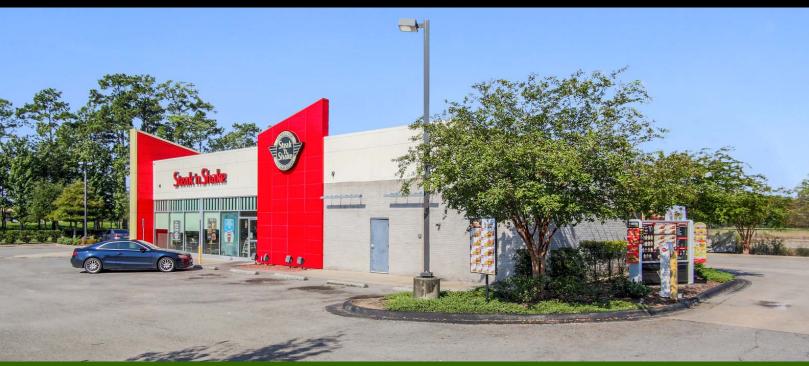

### THE McENERY COMPANY

Commercial Realty Brokerage & Asset Management Services

Exterior Photos

www.mceneryco.com

LEASE Pricing: \$14,000 per month on triple net terms

**Address:** 2103 Pinnacle Parkway, Covington, LA 70435

Listing Comments: The McEnery Company has been retained by the fee simple ownership of the Steak 'n' Shake location in Covington, Louisiana as the exclusive marketing broker to assist in the disposition or lease of the property. The current ownership of the real estate also owns the Steak 'n' Shake franchise, which may be purchased or acquired with the real estate. The site is approximately 50,600 sf (or 1.16 acres) and is improved with a 3,681 square foot dine-in restaurant with a full size drive-thru. Please contact Grant Hodgins