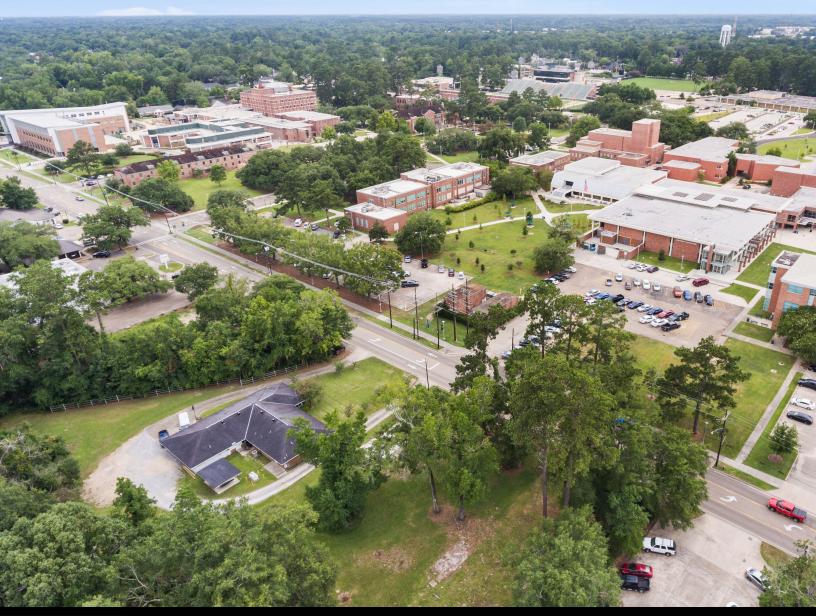

#### HAMMOND DEVELOPMENT SITE

Location, Physical Description & Property Summary

www.mceneryco.com

Location: Across from Southeastern Louisiana University
Ping Address: 1104 North Oak Street, Hammond, LA 70401

Site Dimensions: 175' fronting N. Oak Street | 323' deep

**Approximate Site Area:** 1.29 Acre Development Site

**Zoning:** MX-C, Commercial

The McEnery Company presents a great development opportunity directly across from Southeastern Louisiana University in Hammond, LA. This 1.29 acre development site sits across the street from SLU, which has a student population of over 15,000. The site is zoned commercially which opens up opportunities for multi-family, restaurant, retail, and office development.

#### HAMMOND DEVELOPMENT SITE

Aerial Photo

www.mceneryco.com