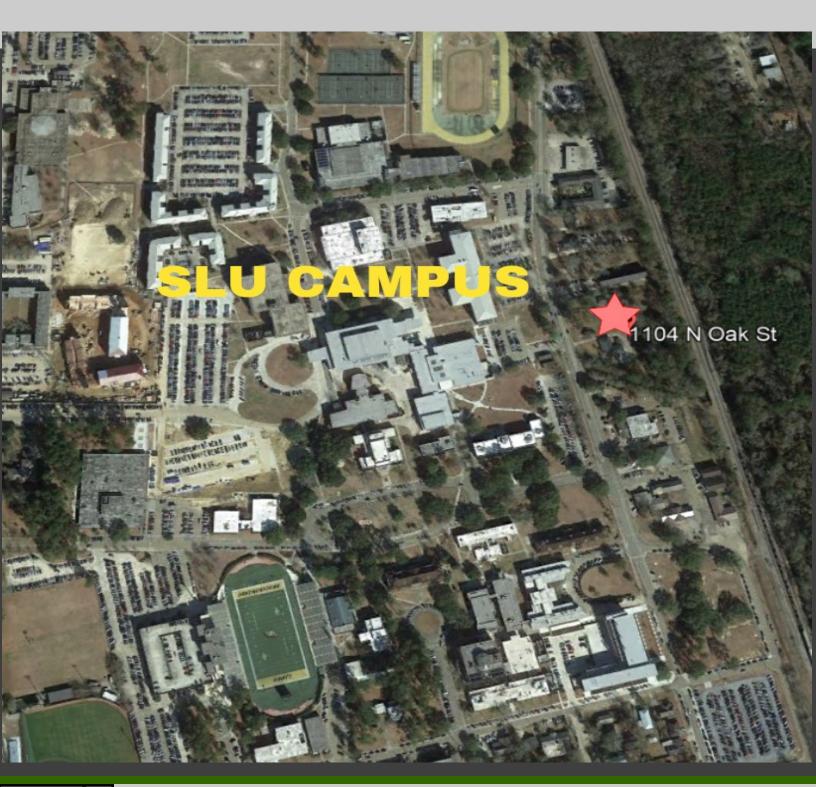

#### HAMMOND DEVELOPMENT SITE

Location, Physical Description & Property Summary

www.mceneryco.com

Location: Across from Southeastern Louisiana University
Ping Address: 1104 North Oak Street, Hammond, LA 70401

Site Dimensions: 175' fronting N. Oak Street | 323' deep

**Approximate Site Area:** 1.29 Acre Development Site

**Zoning:** MX-C, Commercial

The McEnery Company presents a great development opportunity directly across from Southeastern Louisiana University in Hammond, LA. This 1.29 acre development site sits across the street from SLU, which has a student population of over 15,000. The site is zoned commercially which opens up opportunities for multi-family, restaurant, retail, and office development.