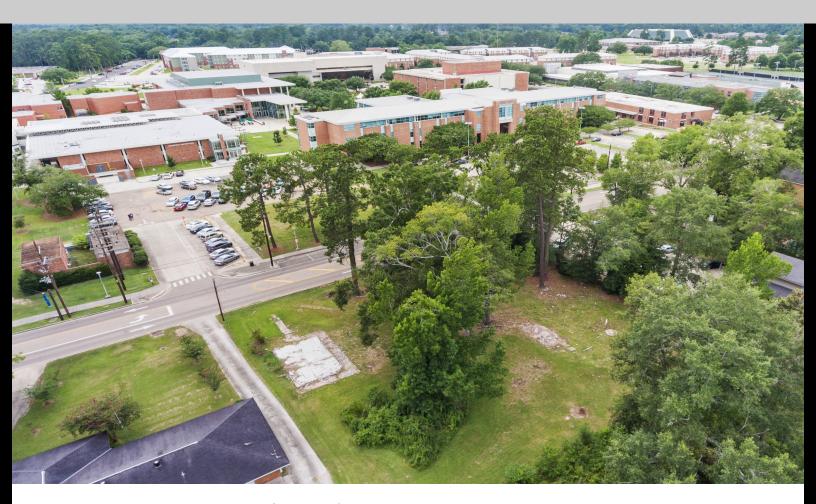

# HAMMOND DEVELOPMENT SITE ACROSS FROM SLU CAMPUS 1104 N. Oak Street, Hammond, LA 70401

FOR SALE| \$685,000.00

www.mceneryco.com

### 1.29 Acres Commercially Zoned





## THE McENERY COMPANY

Commercial Realty Brokerage & Asset Management Services

Office: 504.274.2701 | 810 Union Street, 4th Floor, New Orleans, LA 70112 |

S. Parkerson McEnery
504.274.2664 direct
parke@mceneryco.com



#### HAMMOND DEVELOPMENT SITE

Location, Physical Description & Property Summary

www.mceneryco.com



Location: Across from Southeastern Louisiana University
Ping Address: 1104 North Oak Street, Hammond, LA 70401

Site Dimensions: 175' fronting N. Oak Street | 323' deep

**Approximate Site Area:** 1.29 Acre Development Site

**Zoning:** MX-C, Commercial

The McEnery Company presents a great development opportunity directly across from Southeastern Louisiana University in Hammond, LA. This 1.29 acre development site sits across the street from SLU, which has a student population of over 15,000. The site is zoned commercially which opens up opportunities for multi-family, restaurant, retail, and office development.



## THE McENERY COMPANY

Commercial Realty Brokerage & Asset Management Services

The information contained herein has been obtained from sources that we deem reliable. No rep