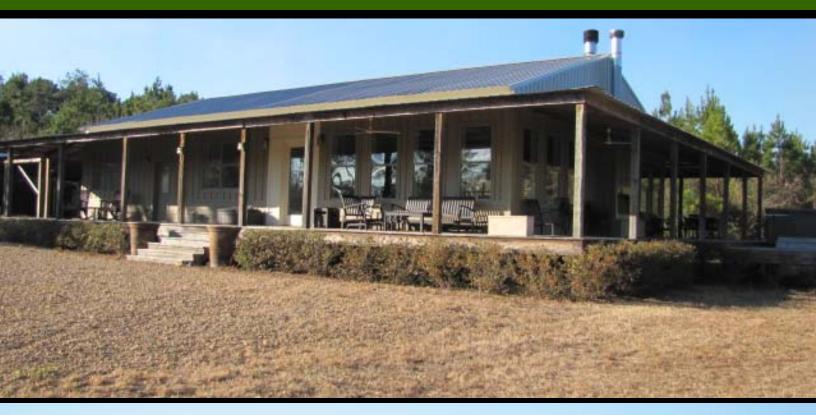

Price: \$429,000—cash to seller

Very well priced recreational tract with a fully improved, 5 bedroom camp with all the bells and whistles including a wrap-around porch and an 8 person hot tub. This property is ideal for a weekend getaway and entertaining. The tract has over 2 miles of nicely maintained trails as well as a stocked lake with a dock. The home features granite countertops, 8" thick fireplace and den overlooking the lake, as well as a back-up generator. Owner is a licensed real estate broker in Louisiana.

#### THE McENERY COMPANY

in Partnership with LandMAX Properties

General Photos

www.mceneryco.com