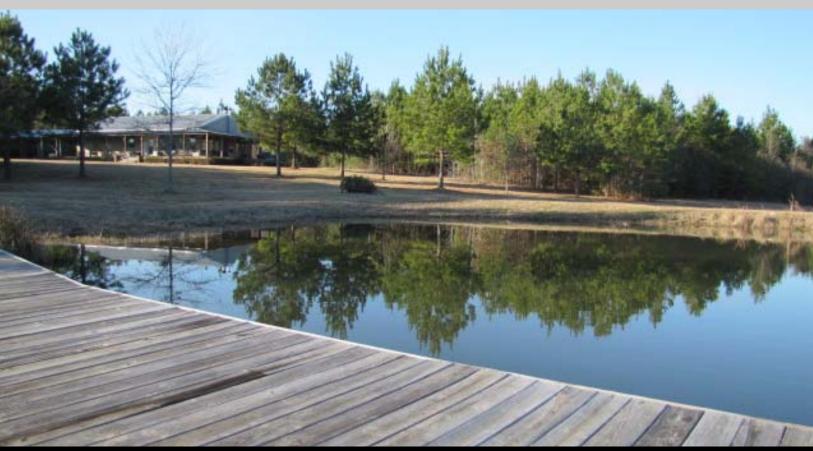

Price: \$429,000—cash to seller

Very well priced recreational tract with a fully improved, 5 bedroom camp with all the bells and whistles including a wrap-around porch and an 8 person hot tub. This property is ideal for a weekend getaway and entertaining. The tract has over 2 miles of nicely maintained trails as well as a stocked lake with a dock. The home features granite countertops, 8" thick fireplace and den overlooking the lake, as well as a back-up generator. Owner is a licensed real estate broker in Louisiana.

#### THE McENERY COMPANY

in Partnership with LandMAX Properties

General Photos

www.mceneryco.com