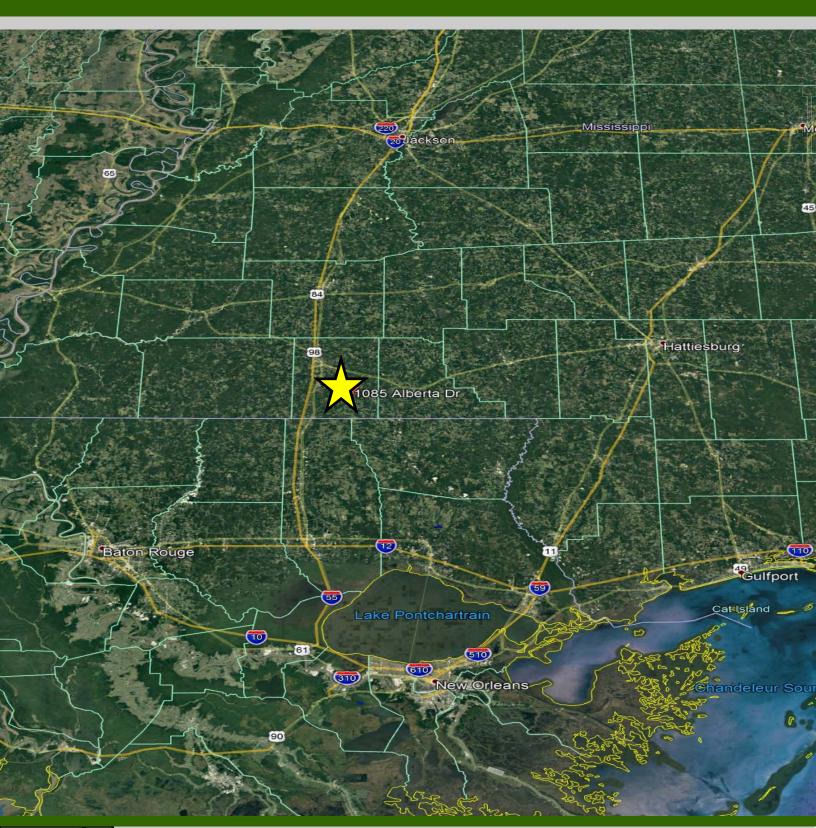

Improvements:  $\sim 2,500 \text{ SF} / 5 \text{ bedroom}$ 

home in excellent condition

plus equipment shed

<u>Lat/Long:</u> 31.12327N 090.34677W -

Pike County, MS

**Ping Address:** 

1085 Alberta Drive, Magnolia, MS

# THE McENERY COMPANY

in Partnership with LandMAX Properties

Proximity Map

www.mceneryco.com