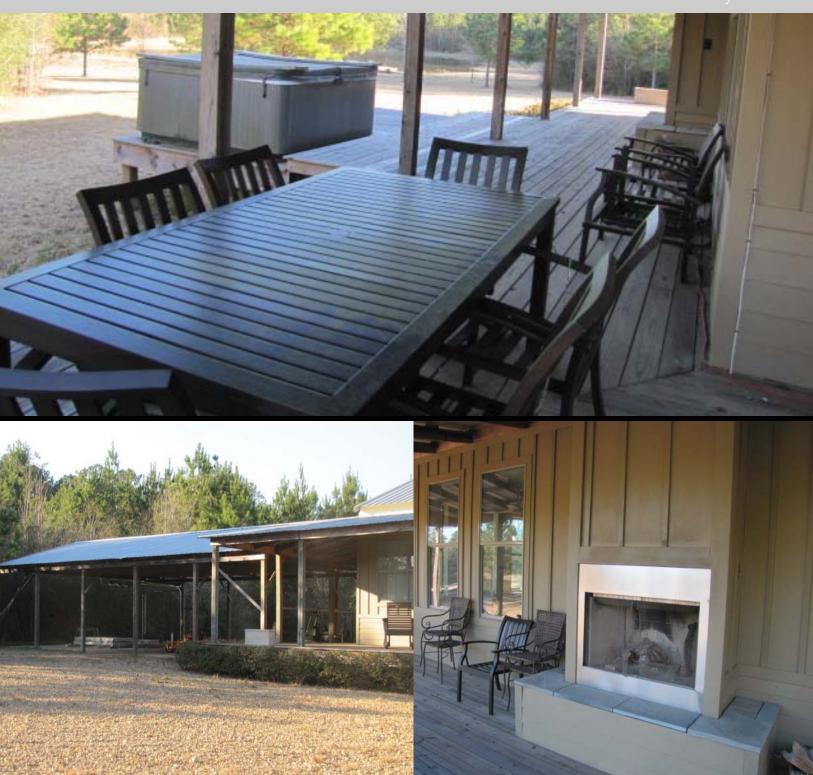

Price: \$429,000—cash to seller

Very well priced recreational tract with a fully improved, 5 bedroom camp with all the bells and whistles including a wrap-around porch and an 8 person hot tub. This property is ideal for a weekend getaway and entertaining. The tract has over 2 miles of nicely maintained trails as well as a stocked lake with a dock. The home features granite countertops, 8" thick fireplace and den overlooking the lake, as well as a back-up generator. Owner is a licensed real estate broker in Louisiana.

#### WEEKEND RETREAT IN PIKE COUNTY, MS | 55 acres

More Exterior Photos

www.mceneryco.com