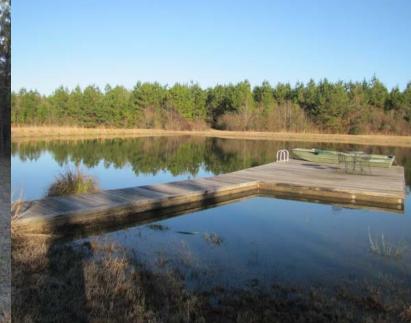

Price: \$429,000—cash to seller

Very well priced recreational tract with a fully improved, 5 bedroom camp with all the bells and whistles including a wrap-around porch and an 8 person hot tub. This property is ideal for a weekend getaway and entertaining. The tract has over 2 miles of nicely maintained trails as well as a stocked lake with a dock. The home features granite countertops, 8" thick fireplace and den overlooking the lake, as well as a back-up generator. Owner is a licensed real estate broker in Louisiana.

#### WEEKEND RETREAT IN PIKE COUNTY, MS | 55 acres

More Exterior Photos

www.mceneryco.com