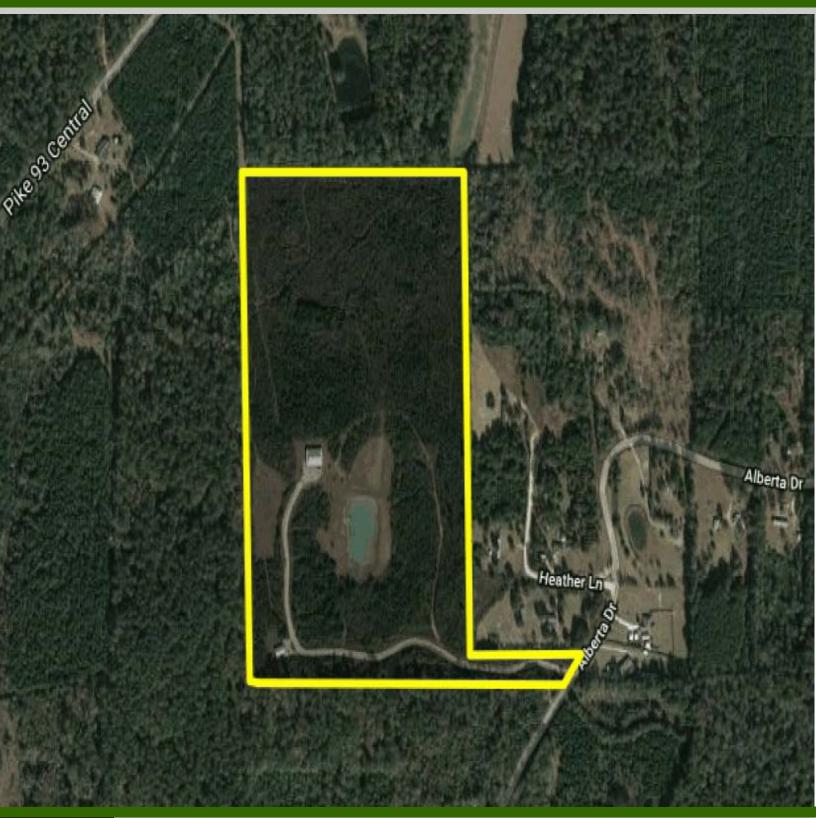

#### WEEKEND RETREAT IN PIKE COUNTY, MS | 55 acres

Site Description | Property Detail

www.mceneryco.com

Site Size: ~ 55.12 acres in total

<u>Frontages & Access:</u> Road access along the west side of Alberta Drive.

#### THE McENERY COMPANY

in Partnership with LandMAX Properties

Aerial Photo

www.mceneryco.com