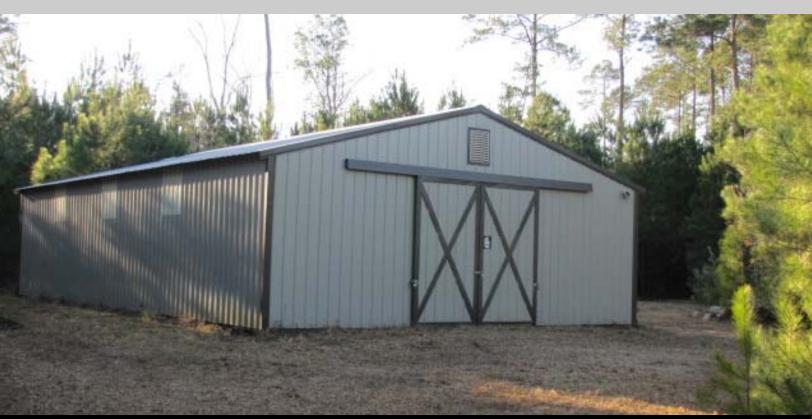

Improvements:  $\sim 2,500 \text{ SF} / 5 \text{ bedroom}$ 

home in excellent condition

plus equipment shed

<u>Lat/Long:</u> 31.12327N 090.34677W -

Pike County, MS

**Ping Address:** 

1085 Alberta Drive, Magnolia, MS

Price: \$429,000—cash to seller

Very well priced recreational tract with a fully improved, 5 bedroom camp with all the bells and whistles including a wrap-around porch and an 8 person hot tub. This property is ideal for a weekend getaway and entertaining. The tract has over 2 miles of nicely maintained trails as well as a stocked lake with a dock. The home features granite countertops, 8" thick fireplace and den overlooking the lake, as well as a back-up generator. Owner is a licensed real estate broker in Louisiana.

#### WEEKEND RETREAT IN PIKE COUNTY, MS | 55 acres

More Exterior Photos

www.mceneryco.com