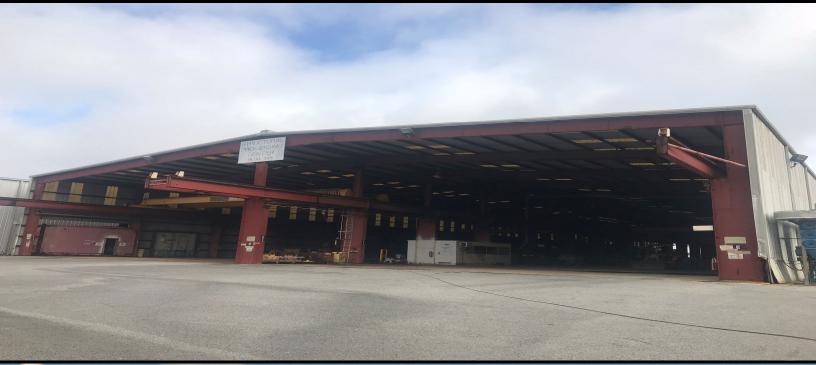

#### AVONDALE FABRICATION FACILITY ~ 73,000 SF of GBA

5100 River Road, Avondale, Louisiana FOR LEASE | Contact Agent for Pricing

www.mceneryco.com

#### Avondale Fabrication Facility - 73,000 SF

Building Spec Sheet and Avondale Facility Detail

www.mceneryco.com

Address: 5100 River Road, Avondale, Louisiana—Building 845 (Structural Processing Center)

**Dimensions:** Approximately 144' x 504'

**Crane Capacity:** 6 x 20-ton capacity with 17' hook height

**Total GBA:** Approximately 73,000 SF

Lay Down Yards: Immediately adjacent and available—subject to negotiation

**Zoning:** M-2, Industrial District

**Eave Height:** 30 feet

Additional F, F & E: Dust collector, conveyor systems, splitter/deflanger and Travograph for H/I Beams, a T-

Beam fabricator and a Vertical Band Saw

**Utilities:** Electrical, gas and water

Comments: The Structural Processing Center at Avondale is a high grade, dual crane rail serviced fa-

cility with two 500' bays, each measuring approximately 72' in width. The entire facility has 30' eave heights. The property is located with the Avondale Marine Facility campus, and in 2019 will possesses direct linkage with the 7,900 linear feet of Deepwater access along the Mississippi River. The campus is also within a mile of connections with 6 of the 7 North American Class 1 rail carriers. Avondale Marine, LLC in conjunction with T. Parker Host are developing a full-service intermodal, multi-tenant port facility, and the Structural Processing possesses the enviable location of being within and a part of this massive development in the local New Orleans Port market. For more information on this exciting development please visit https://www.tparkerhost.com/news/louisiana-