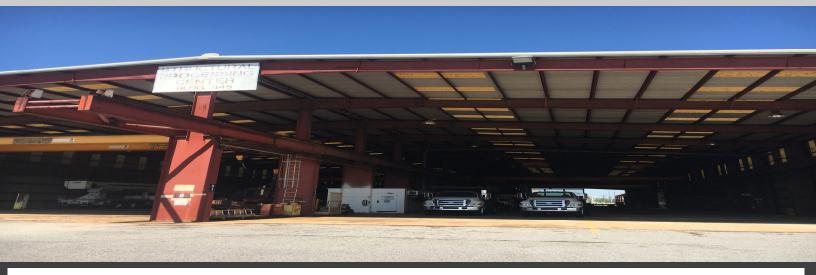

# Avondale Fabrication Facility - 73,000 SF Additional Pictures

www.mceneryco.com