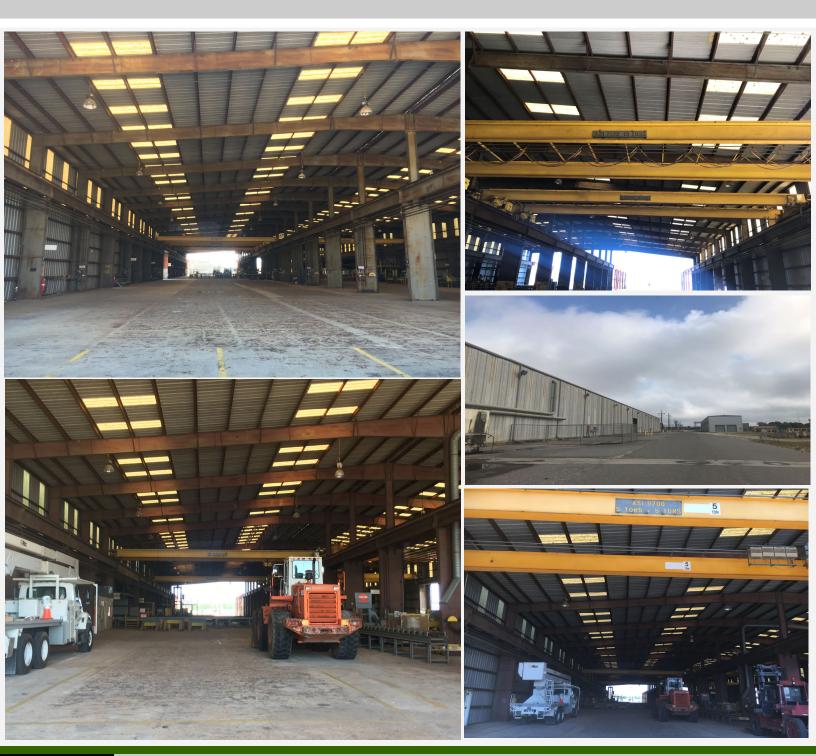

# Avondale Fabrication Facility - 73,000 SF Additional Pictures

www.mceneryco.com