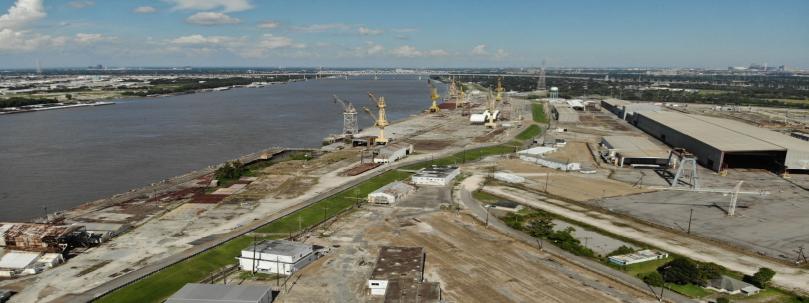

**Utilities:** Electrical, gas and water

Comments: The Structural Processing Center at Avondale is a high grade, dual crane rail serviced fa-

cility with two 500' bays, each measuring approximately 72' in width. The entire facility has 30' eave heights. The property is located with the Avondale Marine Facility campus, and in 2019 will possesses direct linkage with the 7,900 linear feet of Deepwater access along the Mississippi River. The campus is also within a mile of connections with 6 of the 7 North American Class 1 rail carriers. Avondale Marine, LLC in conjunction with T. Parker Host are developing a full-service intermodal, multi-tenant port facility, and the Structural Processing possesses the enviable location of being within and a part of this massive development in the local New Orleans Port market. For more information on this exciting development please visit https://www.tparkerhost.com/news/louisiana-