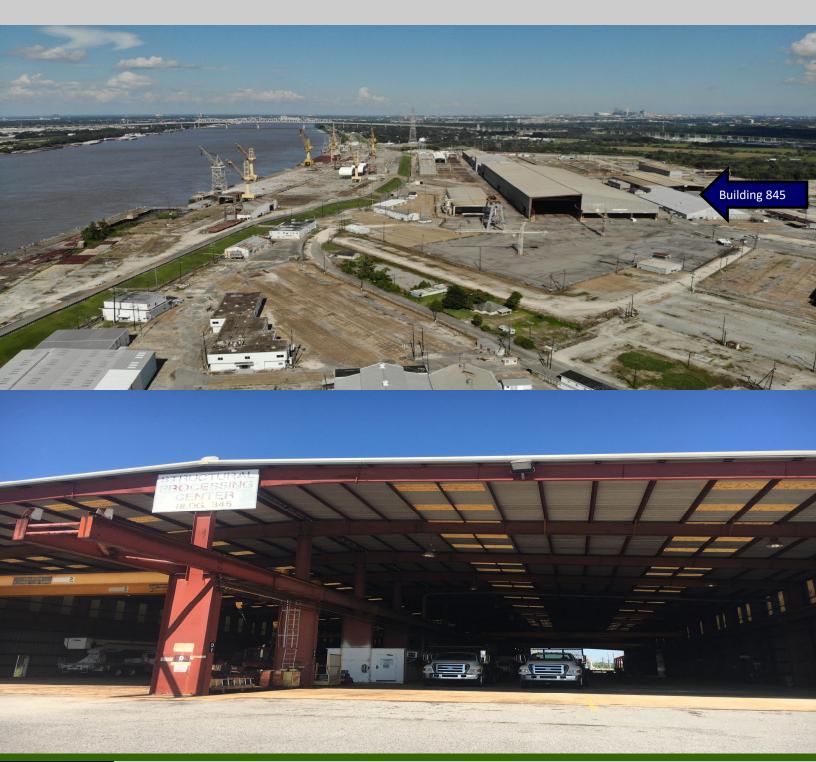

#### Avondale Fabrication Facility - 73,000 SF

Building Spec Sheet and Avondale Facility Detail

www.mceneryco.com

Address: 5100 River Road, Avondale, Louisiana—Building 845 (Structural Processing Center)

**Utilities:** Electrical, gas and water

Comments: The Structural Processing Center at Avondale is a high grade, dual crane rail serviced fa-

cility with two 500' bays, each measuring approximately 72' in width. The entire facility has 30' eave heights. The property is located with the Avondale Marine Facility campus, and in 2019 will possesses direct linkage with the 7,900 linear feet of Deepwater access along the Mississippi River. The campus is also within a mile of connections with 6 of the 7 North American Class 1 rail carriers. Avondale Marine, LLC in conjunction with T. Parker Host are developing a full-service intermodal, multi-tenant port facility, and the Structural Processing possesses the enviable location of being within and a part of this massive development in the local New Orleans Port market. For more information on this exciting development please visit https://www.tparkerhost.com/news/louisiana-