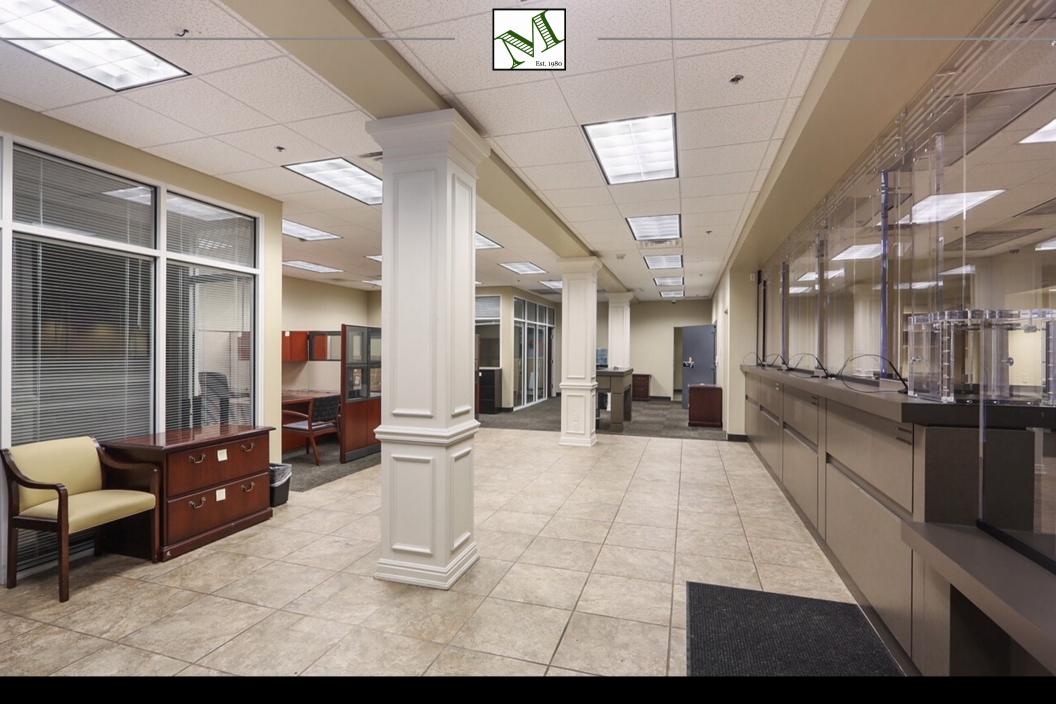

## THE OVERVIEW

Address: 313 St. Charles Avenue, New Orleans, LA 70130

Property Overview: Fantastic opportunity to lease approximately 3,150 square feet of first floor commercial space located on the streetcar line, in the heart of the Central Business District. This former bank branch could be converted into a variety of uses such as urgent care, legal or prospective counseling center, coffee shop, traditional office or a number of attractive retail applications. Space includes private office space, conference room, vault, fully protected teller section, lobby, break room with kitchen and two half-baths, etc. Landlord will consider tenant improvement allowance or rent abatement, based on the needs of tenant and deal terms. Surrounded by countless hotels, office buildings and restaurants, this is a rare chance to be positioned in the middle of it all!

Size: Approximately 3,150 Square Feet - 1st Floor

Price: \$9,500.00 per Month - NNN Terms

Zoning: CBD-1, Core Central Business District

PAT BROWNE III

D: 504.274.2667

C: 504.250.3059

FMAII: PAT@MCFNFRYCO.COM