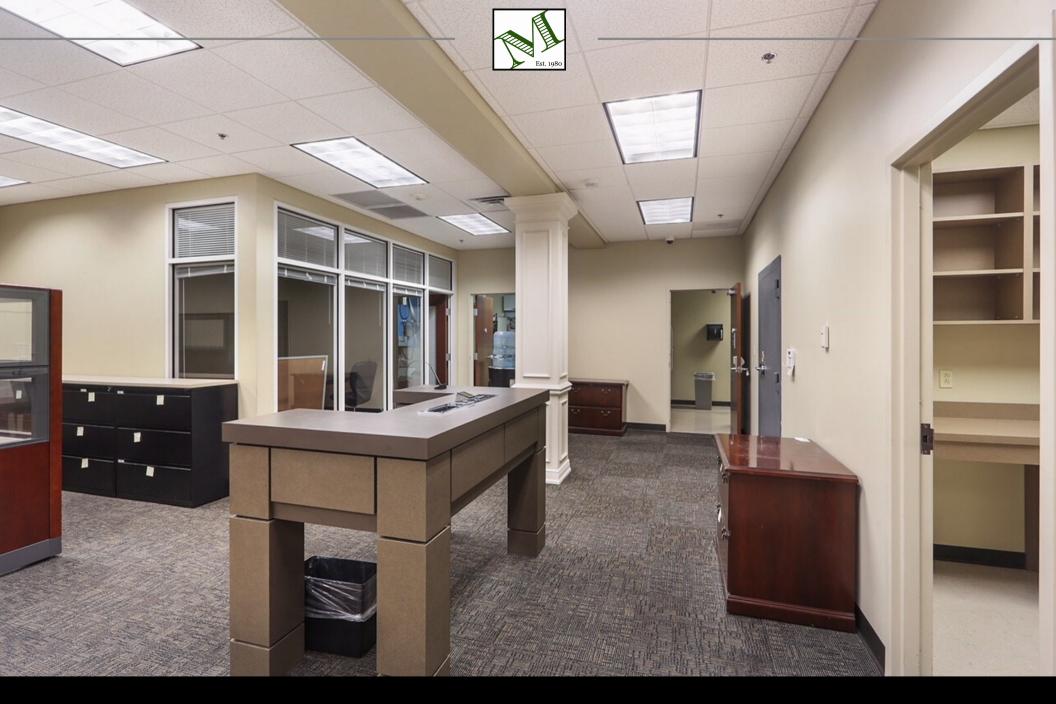

## THE OVERVIEW

Address: 313 St. Charles Avenue, New Orleans, LA 70130

Property Overview: Fantastic opportunity to lease approximately 3,150 square feet of first floor commercial space located on the streetcar line, in the heart of the Central Business District. This former bank branch could be converted into a variety of uses such as urgent care, legal or prospective counseling center, coffee shop, traditional office or a number of attractive retail applications. Space includes private office space, conference room, vault, fully protected teller section, lobby, break room with kitchen and two half-baths, etc. Landlord will consider tenant improvement allowance or rent abatement, based on the needs of tenant and deal terms. Surrounded by countless hotels, office buildings and restaurants, this is a rare chance to be positioned in the middle of it all!

Size: Approximately 3,150 Square Feet - 1st Floor

Price: \$9,500.00 per Month - NNN Terms

Zoning: CBD-1, Core Central Business District

PAT BROWNE III

D: 504.274.2667

C: 504.250.3059

FMAII: PAT@MCFNFRYCO.COM