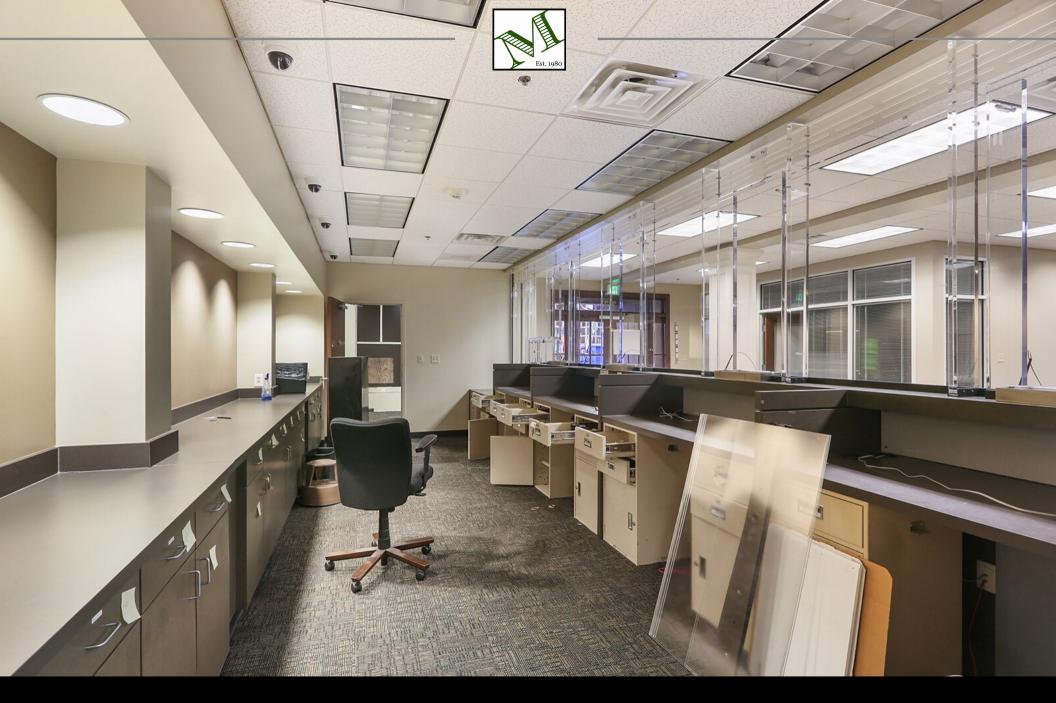

## THE OVERVIEW

Address: 313 St. Charles Avenue, New Orleans, LA 70130

Property Overview: Fantastic opportunity to lease approximately 3,150 square feet of first floor commercial space located on the streetcar line, in the heart of the Central Business District. This former bank branch could be converted into a variety of uses such as urgent care, legal or prospective counseling center, coffee shop, traditional office or a number of attractive retail applications. Space includes private office space, conference room, vault, fully protected teller section, lobby, break room with kitchen and two half-baths, etc. Landlord will consider tenant improvement allowance or rent abatement, based on the needs of tenant and deal terms. Surrounded by countless hotels, office buildings and restaurants, this is a rare chance to be positioned in the middle of it all!

Size: Approximately 3,150 Square Feet - 1st Floor

Price: \$9,500.00 per Month - NNN Terms

Zoning: CBD-1, Core Central Business District

PAT BROWNE III

D: 504.274.2667

C: 504.250.3059

FMAII: PAT@MCFNFRYCO.COM