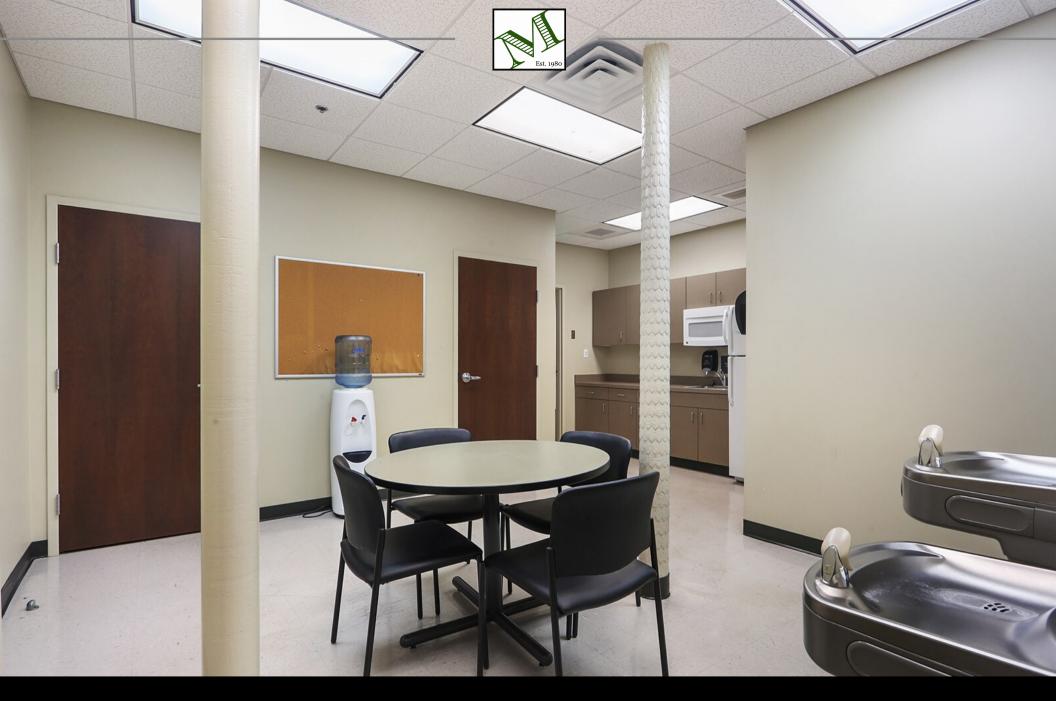

## THE OVERVIEW

Address: 313 St. Charles Avenue, New Orleans, LA 70130

Property Overview: Fantastic opportunity to lease approximately 3,150 square feet of first floor commercial space located on the streetcar line, in the heart of the Central Business District. This former bank branch could be converted into a variety of uses such as urgent care, legal or prospective counseling center, coffee shop, traditional office or a number of attractive retail applications. Space includes private office space, conference room, vault, fully protected teller section, lobby, break room with kitchen and two half-baths, etc. Landlord will consider tenant improvement allowance or rent abatement, based on the needs of tenant and deal terms. Surrounded by countless hotels, office buildings and restaurants, this is a rare chance to be positioned in the middle of it all!