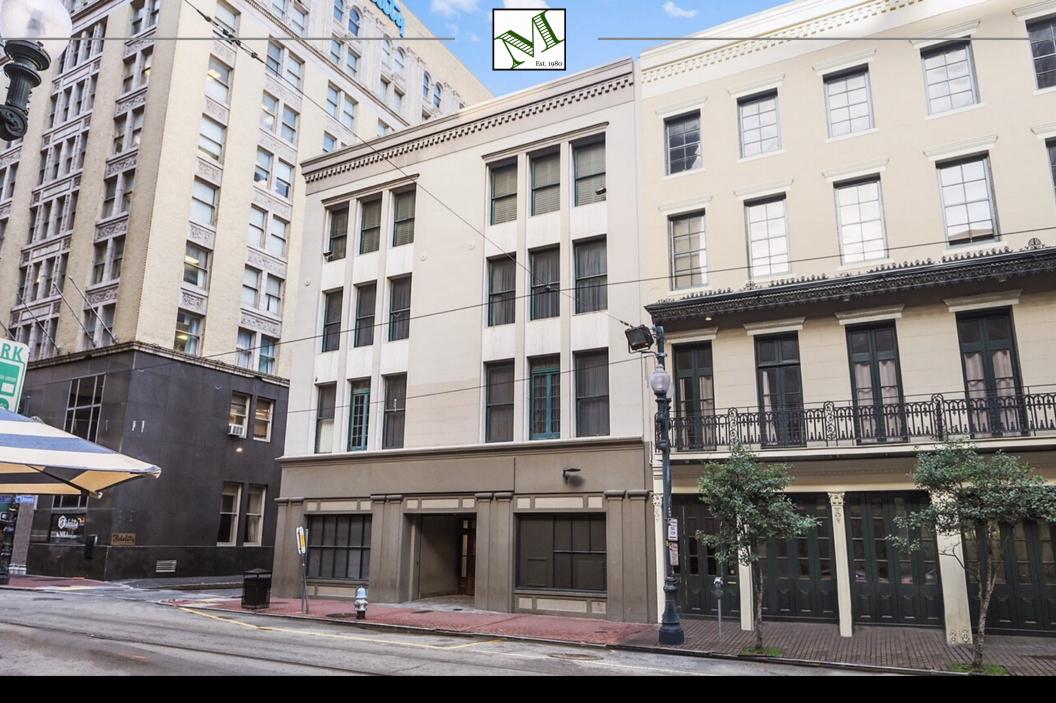

## THE OVERVIEW

Address: 313 St. Charles Avenue, New Orleans, LA 70130

Property Overview: Fantastic opportunity to lease approximately 3,150 square feet of first floor commercial space located on the streetcar line, in the heart of the Central Business District. This former bank branch could be converted into a variety of uses such as urgent care, legal or prospective counseling center, coffee shop, traditional office or a number of attractive retail applications. Space includes private office space, conference room, vault, fully protected teller section, lobby, break room with kitchen and two half-baths, etc. Landlord will consider tenant improvement allowance or rent abatement, based on the needs of tenant and deal terms. Surrounded by countless hotels, office buildings and restaurants, this is a rare chance to be positioned in the middle of it all!