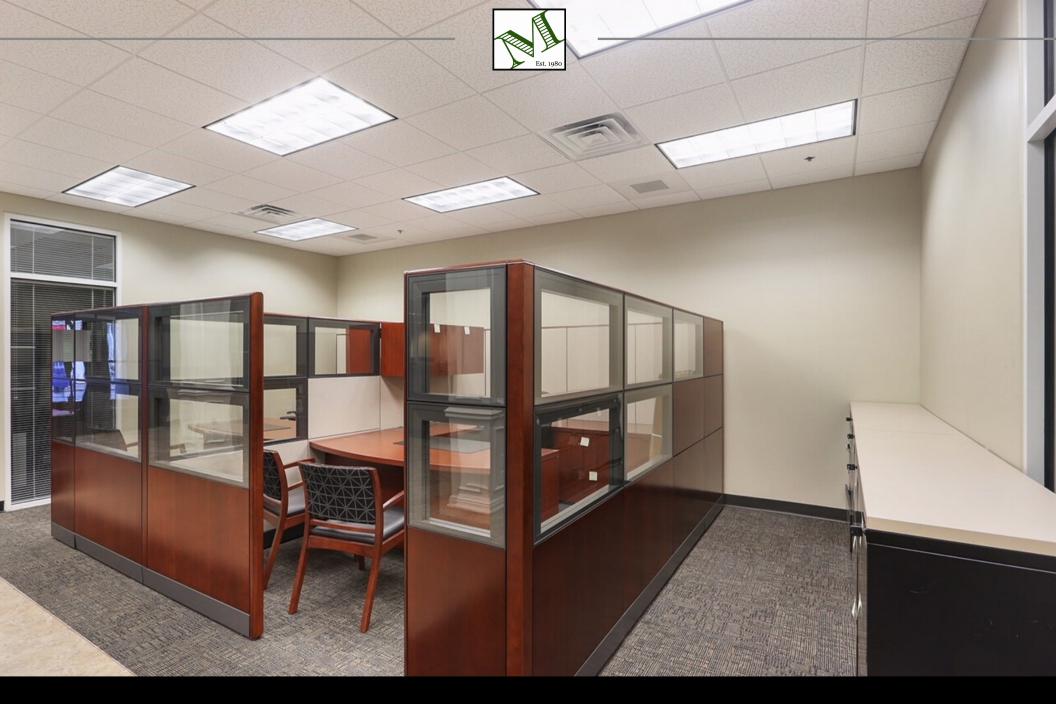

## THE OVERVIEW

Address: 313 St. Charles Avenue, New Orleans, LA 70130

Property Overview: Fantastic opportunity to lease approximately 3,150 square feet of first floor commercial space located on the streetcar line, in the heart of the Central Business District. This former bank branch could be converted into a variety of uses such as urgent care, legal or prospective counseling center, coffee shop, traditional office or a number of attractive retail applications. Space includes private office space, conference room, vault, fully protected teller section, lobby, break room with kitchen and two half-baths, etc. Landlord will consider tenant improvement allowance or rent abatement, based on the needs of tenant and deal terms. Surrounded by countless hotels, office buildings and restaurants, this is a rare chance to be positioned in the middle of it all!

Size: Approximately 3,150 Square Feet - 1st Floor

Price: \$9,500.00 per Month - NNN Terms

Zoning: CBD-1, Core Central Business District

PAT BROWNE III

D: 504.274.2667

C: 504.250.3059

FMAII: PAT@MCFNFRYCO.COM