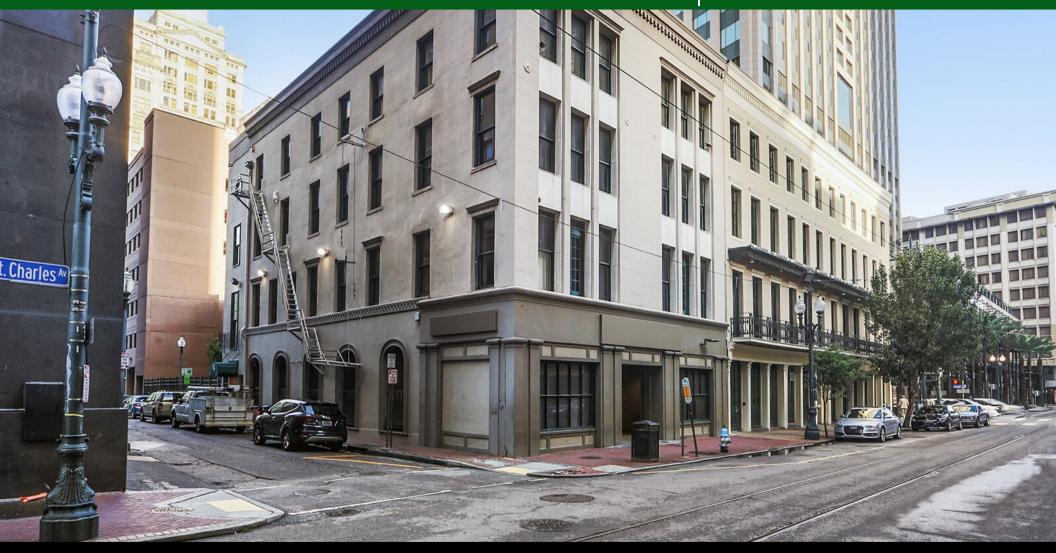

## 313 St. Charles Avenue | for Lease

THE MCENERY
COMPANY

## THE OVERVIEW

Address: 313 St. Charles Avenue, New Orleans, LA 70130

Property Overview: Fantastic opportunity to lease approximately 3,150 square feet of first floor commercial space located on the streetcar line, in the heart of the Central Business District. This former bank branch could be converted into a variety of uses such as urgent care, legal or prospective counseling center, coffee shop, traditional office or a number of attractive retail applications. Space includes private office space, conference room, vault, fully protected teller section, lobby, break room with kitchen and two half-baths, etc. Landlord will consider tenant improvement allowance or rent abatement, based on the needs of tenant and deal terms. Surrounded by countless hotels, office buildings and restaurants, this is a rare chance to be positioned in the middle of it all!