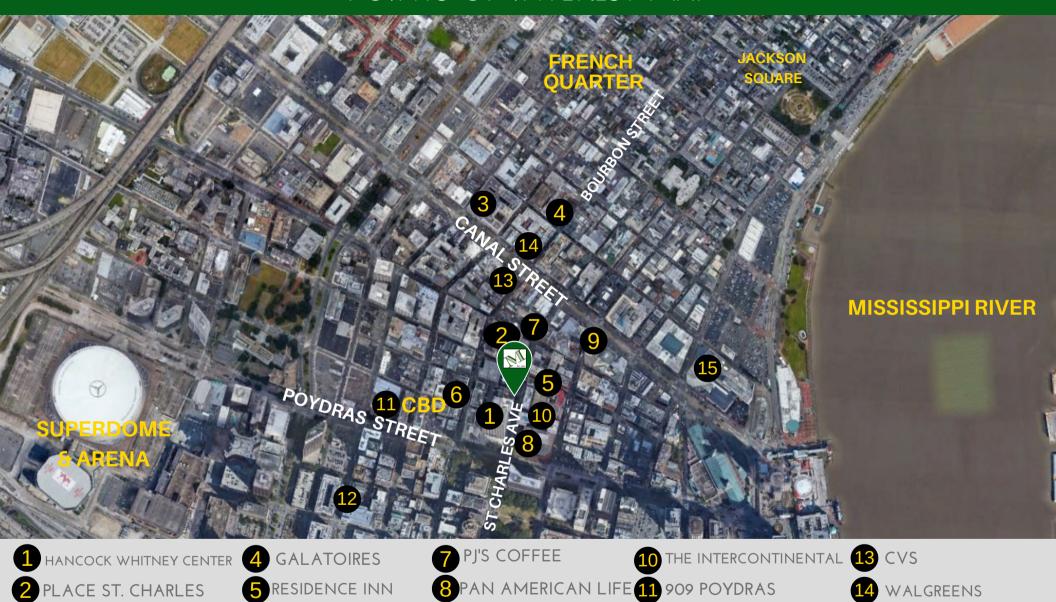

## Points of Interest Map

9 STARBUCKS

THE RITZ-CARLTON HOTEL 6 CAPITAL ONE

810 UNION STREET, NEW ORLEANS, LA 70112 504-274-2701 | MCENERYCO.COM

12 SOUTH MARKET DISTRICT 15 CANAL PLACE