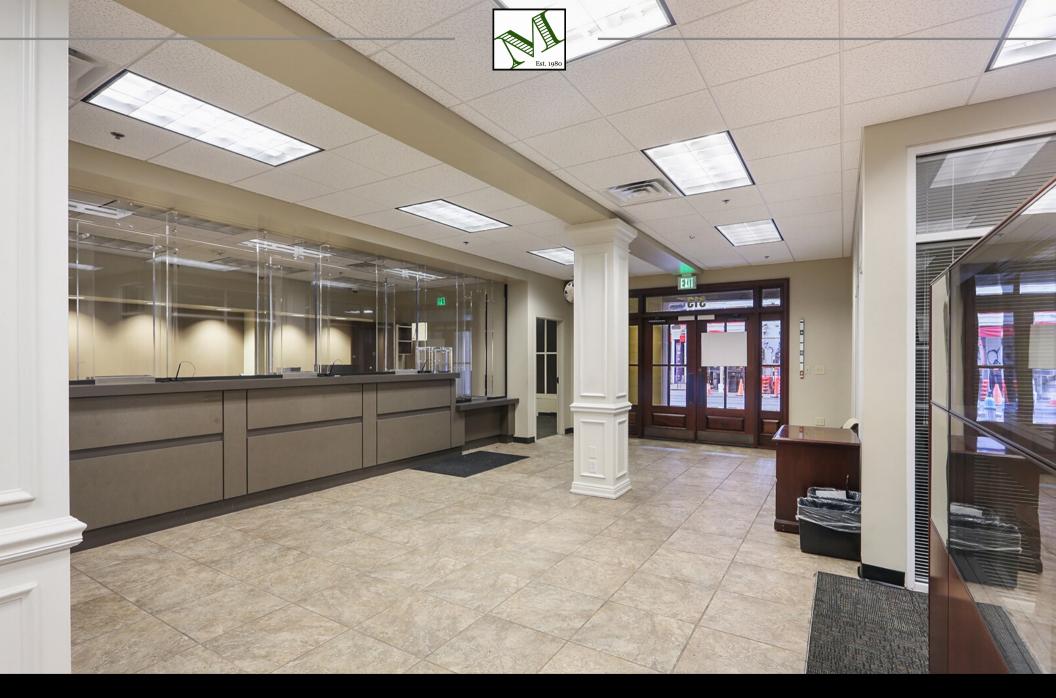

## THE OVERVIEW

Address: 313 St. Charles Avenue, New Orleans, LA 70130

Property Overview: Fantastic opportunity to lease approximately 3,150 square feet of first floor commercial space located on the streetcar line, in the heart of the Central Business District. This former bank branch could be converted into a variety of uses such as urgent care, legal or prospective counseling center, coffee shop, traditional office or a number of attractive retail applications. Space includes private office space, conference room, vault, fully protected teller section, lobby, break room with kitchen and two half-baths, etc. Landlord will consider tenant improvement allowance or rent abatement, based on the needs of tenant and deal terms. Surrounded by countless hotels, office buildings and restaurants, this is a rare chance to be positioned in the middle of it all!