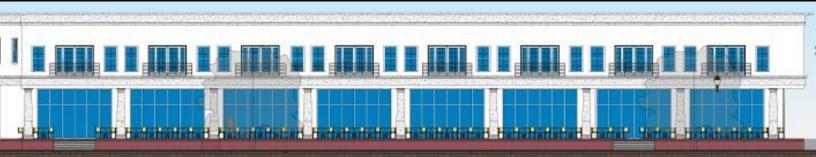

#### LAST 1,000 SF in NEW BUD'S BROILER & MORNING CALL DEVELOPMENT

Location, Physical Description & Property Summary

www.mceneryco.com

**Location:** Northeast Corner of Canal Boulevard and City Park Avenue

Building: Two Story Mixed Use w/ 1st Floor Commercial & 2nd Floor Residential Space

Parking: 23 Spaces

This is Last Remaining Space in BRAND NEW BUD'S BROILER & MORNING CALL Development to break ground soon. This is a great opportunity to capture the final 1,000 square feet of retail space. Owner will deliver white box to tenant. This corner site will include 23 parking spaces and is strategically located with high visibility from City Park Avenue and Canal Boulevard, which is a major corner of the Mid-City neighborhood with high daily traffic counts. Ideally suited for a tenant to service the immediately surrounding neighborhoods of Old Metairie and Lakeview, as well as Mid-City. Great accessibility due to proximity to Interstate 10 and to City Park. High traffic count and excellent demographics.