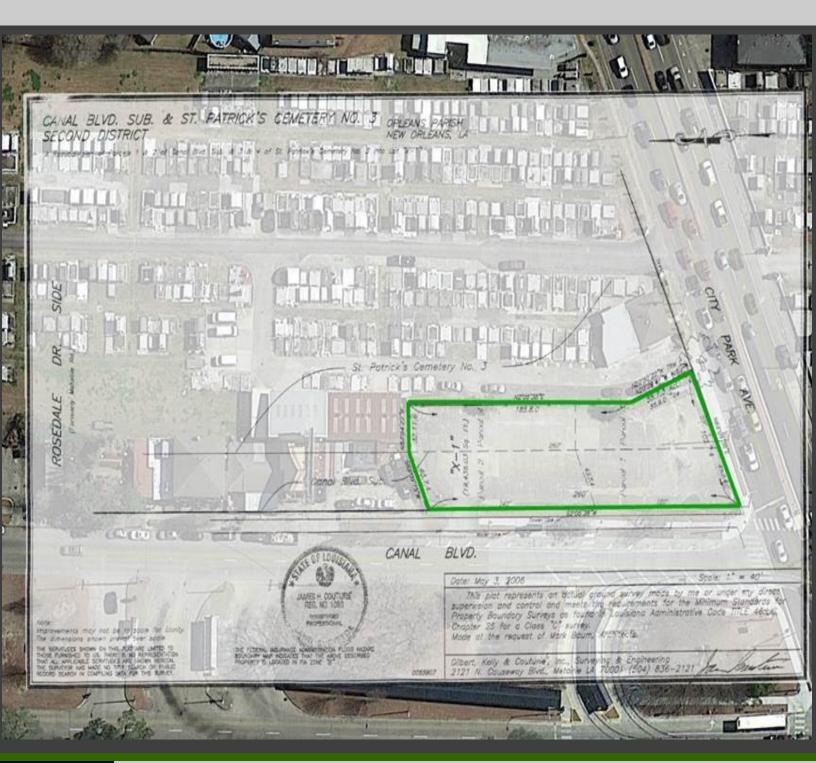

#### LAST 1,000 SF in NEW BUD'S BROILER & MORNING CALL DEVELOPMENT

Survey Overlay

www.mceneryco.com

Ping Address: 5115 Canal Boulevard New Orleans, LA 70124

Site Dimensions: 260' on east side of Canal Boulevard & 102.74' on north side of City Park Avenue

**Approximate Site Area:** 19,436 Square Foot Development Site