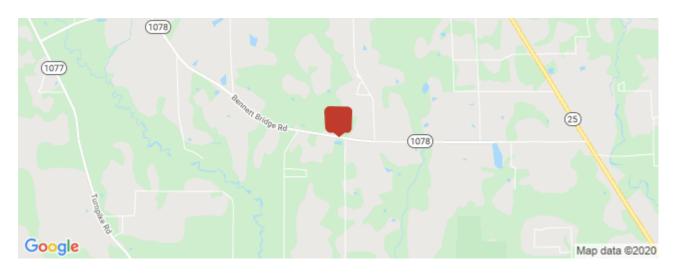

# **12700 Highway 1078** 12700 Highway 1078, Folsom, LA 70437

Transaction ID: Status: Property Type: Archived Date: Closing Date: Gross Land Area: Asking Sale Price: Asking Unit Price: Final Sale Price: Final Unit Price: Days on Market: 2322453 Sold Vacant Land For Sale 1/21/2020 1/21/2020 30 Acres \$324,000 \$0.25 PSF \$285,000 Undisclosed 580

#### **Transaction Details**

| Closing Date:<br>Arms Length:                                           | 1/21/2020<br>Yes                                                                                                                                                                         |                                                                |                                                 |  |
|-------------------------------------------------------------------------|------------------------------------------------------------------------------------------------------------------------------------------------------------------------------------------|----------------------------------------------------------------|-------------------------------------------------|--|
| General Information                                                     |                                                                                                                                                                                          |                                                                |                                                 |  |
| Taxing Authority:<br>Tax ID/APN:<br>Possible Uses:                      | St. Tammany Parish Assessor<br>#107-012-4494<br>Agricultural, Residential (Single Family)                                                                                                | Zoning:<br>Adjacent Parcels Available:<br>Sale Terms:          | A-1, SUBURBAN DISTRICT<br>Yes<br>Cash to Seller |  |
| Area & Location                                                         |                                                                                                                                                                                          |                                                                |                                                 |  |
| Property Located Between:<br>Property Visibility:<br>Legal Description: | Roubion Road and Green Valley Road<br>Excellent<br>A Certain Lot of Record Positioned in Sections 3<br>and 4, Township 6 South, Range 10 East, St.<br>Tammany Parish, State of Louisiana | Largest Nearby Street:<br>Feet of Frontage:<br>Highway Access: | Louisiana Highway 1078<br>619<br>Yes            |  |
| Land Related                                                            |                                                                                                                                                                                          |                                                                |                                                 |  |
| Lot Frontage:<br>Lot Depth:                                             | 619 feet along the southern side of Highway 1078<br>2,187 feet along the eastern side of Roubion Road<br>and 2,061 feet along the western side of Green<br>Valley Road                   |                                                                |                                                 |  |
| Topography:                                                             | Level                                                                                                                                                                                    |                                                                |                                                 |  |

#### Location

| Address: | 127  |
|----------|------|
| County:  | Sain |
| MSA:     | New  |

12700 Highway 1078, Folsom, LA 70437 Saint Tammany New Orleans-Metairie