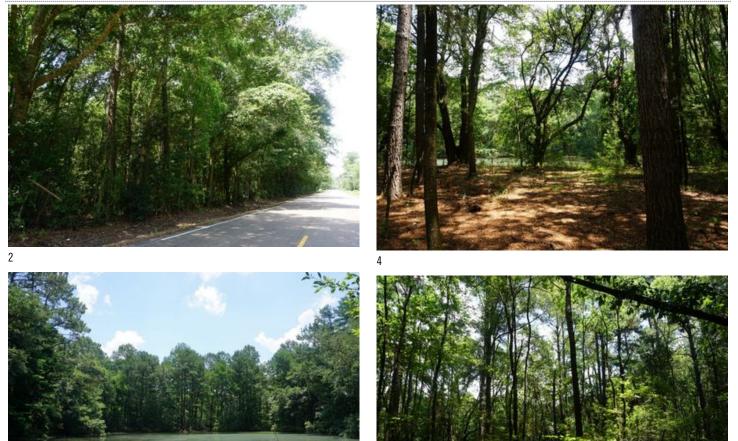

#### **Overview/Comments**

PRICE REDUCTION! This offering is a rare opportunity to acquire a 30 acre parcel with substantial frontage along the southern side of Highway 1078 (619 linear feet), as well as an additional 2,187 feet along the eastern side of Roubion Road and 2,061 feet along the western side of Green Valley Road. The parcel includes a beautiful pond, surrounded by towering pine and oak trees throughout the site. The property also includes an industrial steel structure with eave heights over 20 feet with great renovation potential. The peaceful setting of this land provides an incredible opportunity for a buyer to build their dream estate, or to divide the site into several parcels.

### **Property Images**

5

Aerial 2