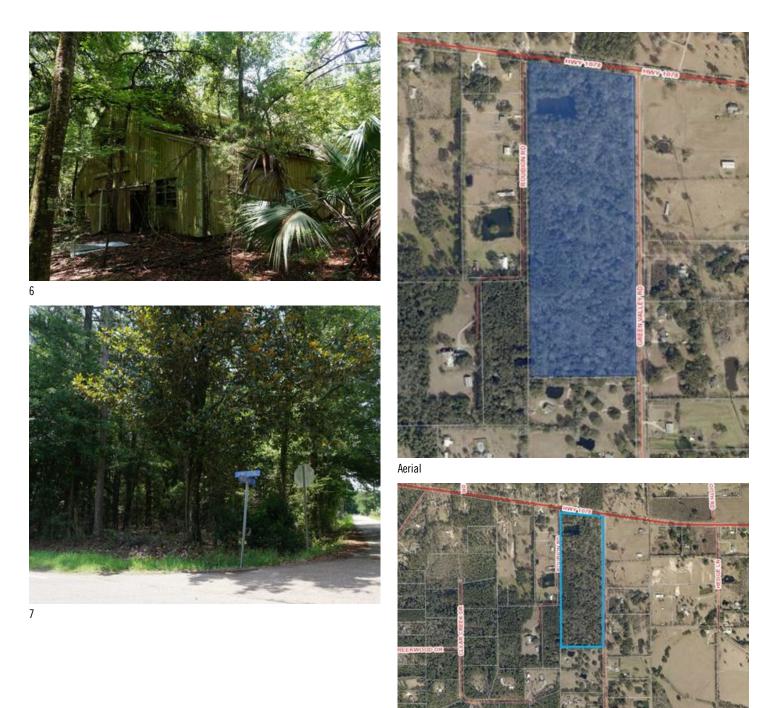

#### **Overview/Comments**

PRICE REDUCTION! This offering is a rare opportunity to acquire a 30 acre parcel with substantial frontage along the southern side of Highway 1078 (619 linear feet), as well as an additional 2,187 feet along the eastern side of Roubion Road and 2,061 feet along the western side of Green Valley Road. The parcel includes a beautiful pond, surrounded by towering pine and oak trees throughout the site. The property also includes an industrial steel structure with eave heights over 20 feet with great renovation potential. The peaceful setting of this land provides an incredible opportunity for a buyer to build their dream estate, or to divide the site into several parcels.

#### **Transaction Details**

| Closing Date:<br>Arms Length:                                           | 1/21/2020<br>Yes                                                                                                                                                                         |                                                                |                                                 |  |
|-------------------------------------------------------------------------|------------------------------------------------------------------------------------------------------------------------------------------------------------------------------------------|----------------------------------------------------------------|-------------------------------------------------|--|
| General Information                                                     |                                                                                                                                                                                          |                                                                |                                                 |  |
| Taxing Authority:<br>Tax ID/APN:<br>Possible Uses:                      | St. Tammany Parish Assessor<br>#107-012-4494<br>Agricultural, Residential (Single Family)                                                                                                | Zoning:<br>Adjacent Parcels Available:<br>Sale Terms:          | A-1, SUBURBAN DISTRICT<br>Yes<br>Cash to Seller |  |
| Area & Location                                                         |                                                                                                                                                                                          |                                                                |                                                 |  |
| Property Located Between:<br>Property Visibility:<br>Legal Description: | Roubion Road and Green Valley Road<br>Excellent<br>A Certain Lot of Record Positioned in Sections 3<br>and 4, Township 6 South, Range 10 East, St.<br>Tammany Parish, State of Louisiana | Largest Nearby Street:<br>Feet of Frontage:<br>Highway Access: | Louisiana Highway 1078<br>619<br>Yes            |  |
| Land Related                                                            |                                                                                                                                                                                          |                                                                |                                                 |  |
| Lot Frontage:<br>Lot Depth:                                             | 619 feet along the southern side of Highway 1078<br>2,187 feet along the eastern side of Roubion Road<br>and 2,061 feet along the western side of Green<br>Valley Road                   |                                                                |                                                 |  |
| Topography:                                                             | Level                                                                                                                                                                                    |                                                                |                                                 |  |

### **Property Images**

5

Aerial 2