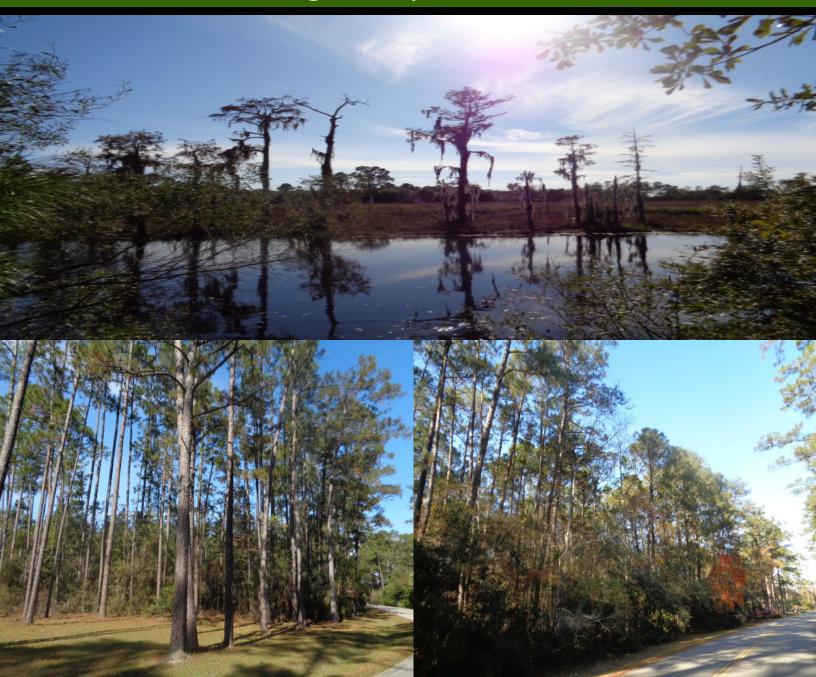

#### **BAYOU LACOMBE LAND OPPORTUNITY | Lacombe Harbor Road**

Site Description | List Price—Reduced!!

www.mceneryco.com

List Price: \$85,000 Cash to Seller

Site Size:

Zoning:

+/-8.66 acres

A-2 Suburban

Ping Address: 59375 Lacombe Harbor Road

Lacombe, LA 70445

Frontages: 200 feet along Lacombe Harbor Road and roughly 201 feet along the eastern bank of

Bayou Lacombe

Flood Zone: AE

1.2 Miles South of Highway 190

This is a rare opportunity to acquire one of the largest sites near the premier Lacombe Harbor residential neighborhood. This site includes 201 feet of frontage along Bayou Lacombe, only 2.9 miles north of Lake Pontchartrain. The lot is comprised of 5.26 acres of wooded land, plus an additional 3.4 acres of beautiful private marshlands leading to Bayou Lacombe. This land is ideal for a private residential estate or long-term land investment. Please contact Pat Browne III at 504.250.3059 with further interest. Survey available upon request.