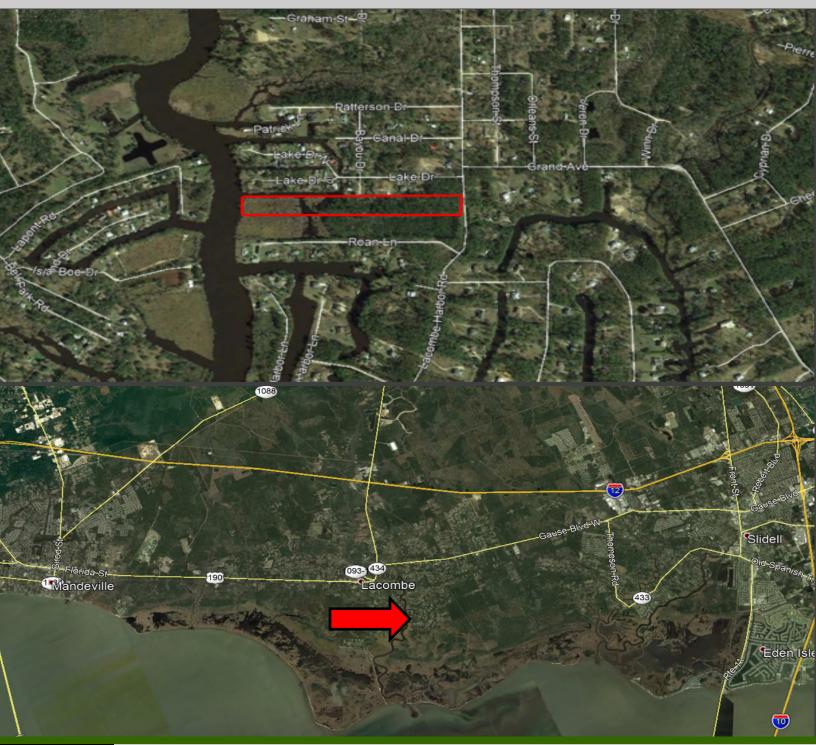

## **BAYOU LACOMBE LAND OPPORTUNITY | Lacombe Harbor Road**

General Aerials & Overlay - Boundaries Approximate

www.mceneryco.com

#### **BAYOU LACOMBE LAND OPPORTUNITY | Lacombe Harbor Road**

Neighborhood and Location

www.mceneryco.com

This 8.66 acre tract is conveniently situated adjacent to Lacombe's premier waterfront neighborhood of Lacombe Harbor, just 1.5 miles southeast of the heart of Lacombe. It is rare to find such a tranquil waterfront country setting in a location 20 minutes from Downtown Covington and 45 minutes from Downtown New Orleans. Come enjoy this unique and relaxing environment, while you are still only a short trip away from your responsibilities in town.