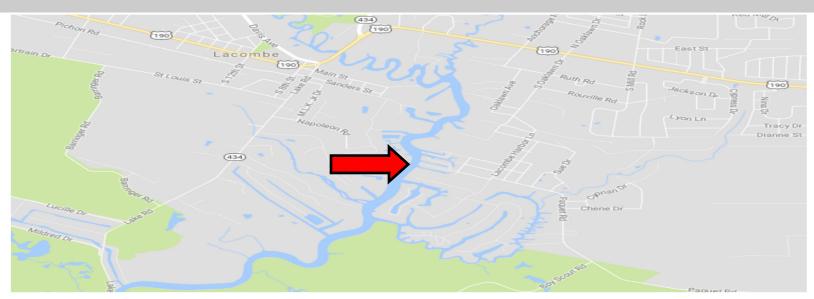

## **BAYOU LACOMBE LAND OPPORTUNITY | Lacombe Harbor Road**

General Aerials & Overlay - Boundaries Approximate

www.mceneryco.com

#### **BAYOU LACOMBE LAND OPPORTUNITY | Lacombe Harbor Road**

Neighborhood and Location

www.mceneryco.com

This 8.66 acre tract is conveniently situated adjacent to Lacombe's premier waterfront neighborhood of Lacombe Harbor, just 1.5 miles southeast of the heart of Lacombe. It is rare to find such a tranquil waterfront country setting in a location 20 minutes from Downtown Covington and 45 minutes from Downtown New Orleans. Come enjoy this unique and relaxing environment, while you are still only a short trip away from your responsibilities in town.