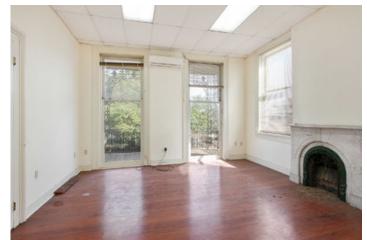

### **Overview/Comments**

1141 Margaret Place is a beautiful historic Lower Garden District building with a total building area of approximately 5,341 square feet. There is a nicely appointed two-story gallery and rear exterior courtyard. The interior details includes numerous traditional historic design and architectural detail including exposed brick walls, beautiful trim work, mantels, and a grand interior stairwell. The building is well positioned to accommodate a number of potential uses granted by the current zoning. The roof was replaced 7 years ago, and some electrical has been updated. Please reference the pictures for interior condition perspective.

### **Property Images**

002\_1600x1067\_mls

003\_1600x1067\_mls

 $004\_1600x1067\_mIs$ 

 $005\_1600x1067\_mls$ 

006\_1600x1067\_mls

007\_1600x1067\_mls

008\_1600x1067\_mls