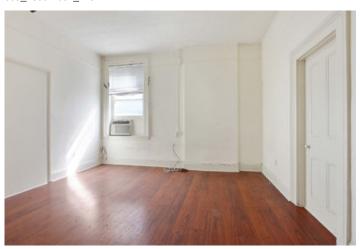

### **Overview/Comments**

1141 Margaret Place is a beautiful historic Lower Garden District building with a total building area of approximately 5,341 square feet. There is a nicely appointed two-story gallery and rear exterior courtyard. The interior details includes numerous traditional historic design and architectural detail including exposed brick walls, beautiful trim work, mantels, and a grand interior stairwell. The building is well positioned to accommodate a number of potential uses granted by the current zoning. The roof was replaced 7 years ago, and some electrical has been updated. Please reference the pictures for interior condition perspective.

### **Property Images**

002\_1600x1067\_mls

003\_1600x1067\_mls

 $004\_1600x1067\_mIs$ 

 $005\_1600x1067\_mls$ 

006\_1600x1067\_mls

007\_1600x1067\_mls

008\_1600x1067\_mls