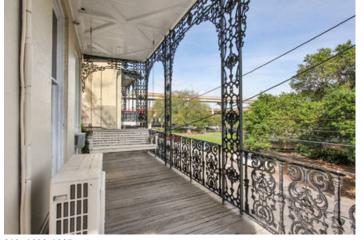

### **Overview/Comments**

1141 Margaret Place is a beautiful historic Lower Garden District building with a total building area of approximately 5,341 square feet. There is a nicely appointed two-story gallery and rear exterior courtyard. The interior details includes numerous traditional historic design and architectural detail including exposed brick walls, beautiful trim work, mantels, and a grand interior stairwell. The building is well positioned to accommodate a number of potential uses granted by the current zoning. The roof was replaced 7 years ago, and some electrical has been updated. Please reference the pictures for interior condition perspective.

### **Property Images**

002\_1600x1067\_mls

003\_1600x1067\_mls

 $004\_1600x1067\_mIs$ 

 $005\_1600x1067\_mls$ 

006\_1600x1067\_mls

007\_1600x1067\_mls

008\_1600x1067\_mls