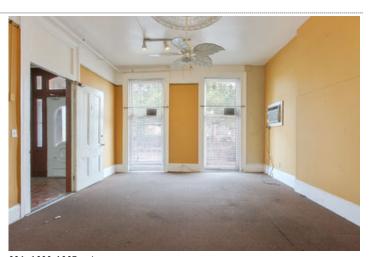

### **Overview/Comments**

1141 Margaret Place is a beautiful historic Lower Garden District building with a total building area of approximately 5,341 square feet. There is a nicely appointed two-story gallery and rear exterior courtyard. The interior details includes numerous traditional historic design and architectural detail including exposed brick walls, beautiful trim work, mantels, and a grand interior stairwell. The building is well positioned to accommodate a number of potential uses granted by the current zoning. The roof was replaced 7 years ago, and some electrical has been updated. Please reference the pictures for interior condition perspective.

### **Property Images**

002\_1600x1067\_mls

003\_1600x1067\_mls

 $004\_1600x1067\_mIs$ 

 $005\_1600x1067\_mls$ 

006\_1600x1067\_mls

007\_1600x1067\_mls

008\_1600x1067\_mls