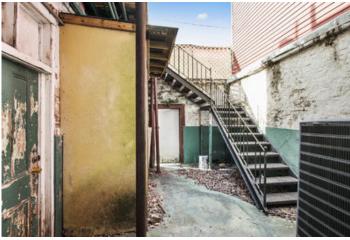

### **Overview/Comments**

1141 Margaret Place is a beautiful historic Lower Garden District building with a total building area of approximately 5,341 square feet. There is a nicely appointed two-story gallery and rear exterior courtyard. The interior details includes numerous traditional historic design and architectural detail including exposed brick walls, beautiful trim work, mantels, and a grand interior stairwell. The building is well positioned to accommodate a number of potential uses granted by the current zoning. The roof was replaced 7 years ago, and some electrical has been updated. Please reference the pictures for interior condition perspective.

### **Property Images**

002\_1600x1067\_mls

003\_1600x1067\_mls

 $004\_1600x1067\_mIs$ 

 $005\_1600x1067\_mls$ 

006\_1600x1067\_mls

007\_1600x1067\_mls

008\_1600x1067\_mls