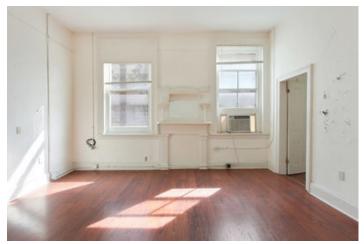

### **Overview/Comments**

1141 Margaret Place is a beautiful historic Lower Garden District building with a total building area of approximately 5,341 square feet. There is a nicely appointed two-story gallery and rear exterior courtyard. The interior details includes numerous traditional historic design and architectural detail including exposed brick walls, beautiful trim work, mantels, and a grand interior stairwell. The building is well positioned to accommodate a number of potential uses granted by the current zoning. The roof was replaced 7 years ago, and some electrical has been updated. Please reference the pictures for interior condition perspective.

### **Property Images**

002\_1600x1067\_mls

003\_1600x1067\_mls

 $004\_1600x1067\_mIs$ 

 $005\_1600x1067\_mls$ 

006\_1600x1067\_mls

007\_1600x1067\_mls

008\_1600x1067\_mls