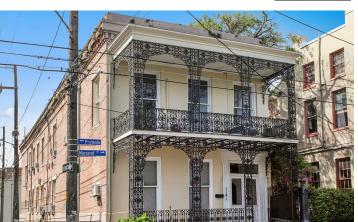

### **Overview/Comments**

1141 Margaret Place is a beautiful historic Lower Garden District building with a total building area of approximately 5,341 square feet. There is a nicely appointed two-story gallery and rear exterior courtyard. The interior details includes numerous traditional historic design and architectural detail including exposed brick walls, beautiful trim work, mantels, and a grand interior stairwell. The building is well positioned to accommodate a number of potential uses granted by the current zoning. The roof was replaced 7 years ago, and some electrical has been updated. Please reference the pictures for interior condition perspective.

### **Property Images**

002\_1600x1067\_mls

003\_1600x1067\_mls

 $004\_1600x1067\_mIs$ 

 $005\_1600x1067\_mls$ 

006\_1600x1067\_mls

007\_1600x1067\_mls

008\_1600x1067\_mls