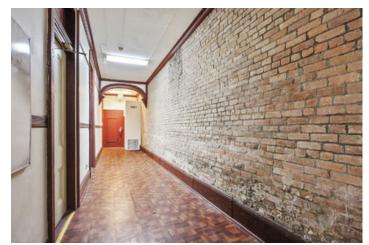

### **Overview/Comments**

1141 Margaret Place is a beautiful historic Lower Garden District building with a total building area of approximately 5,341 square feet. There is a nicely appointed two-story gallery and rear exterior courtyard. The interior details includes numerous traditional historic design and architectural detail including exposed brick walls, beautiful trim work, mantels, and a grand interior stairwell. The building is well positioned to accommodate a number of potential uses granted by the current zoning. The roof was replaced 7 years ago, and some electrical has been updated. Please reference the pictures for interior condition perspective.

### **Property Images**

002\_1600x1067\_mls

003\_1600x1067\_mls

 $004\_1600x1067\_mIs$ 

 $005\_1600x1067\_mls$ 

006\_1600x1067\_mls

007\_1600x1067\_mls

008\_1600x1067\_mls