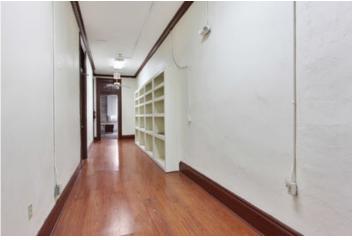

### **Overview/Comments**

1141 Margaret Place is a beautiful historic Lower Garden District building with a total building area of approximately 5,341 square feet. There is a nicely appointed two-story gallery and rear exterior courtyard. The interior details includes numerous traditional historic design and architectural detail including exposed brick walls, beautiful trim work, mantels, and a grand interior stairwell. The building is well positioned to accommodate a number of potential uses granted by the current zoning. The roof was replaced 7 years ago, and some electrical has been updated. Please reference the pictures for interior condition perspective.

### **Property Images**

002\_1600x1067\_mls

003\_1600x1067\_mls

 $004\_1600x1067\_mIs$ 

 $005\_1600x1067\_mls$ 

006\_1600x1067\_mls

007\_1600x1067\_mls

008\_1600x1067\_mls