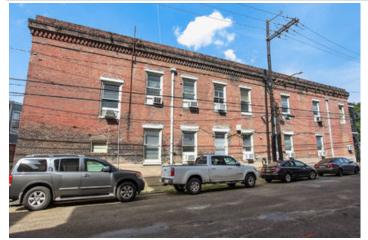

### **Overview/Comments**

1141 Margaret Place is a beautiful historic Lower Garden District building with a total building area of approximately 5,341 square feet. There is a nicely appointed two-story gallery and rear exterior courtyard. The interior details includes numerous traditional historic design and architectural detail including exposed brick walls, beautiful trim work, mantels, and a grand interior stairwell. The building is well positioned to accommodate a number of potential uses granted by the current zoning. The roof was replaced 7 years ago, and some electrical has been updated. Please reference the pictures for interior condition perspective.

### **Property Images**

002\_1600x1067\_mls

003\_1600x1067\_mls

 $004\_1600x1067\_mIs$ 

 $005\_1600x1067\_mls$ 

006\_1600x1067\_mls

007\_1600x1067\_mls

008\_1600x1067\_mls