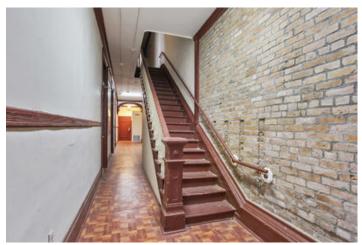

### **Overview/Comments**

1141 Margaret Place is a beautiful historic Lower Garden District building with a total building area of approximately 5,341 square feet. There is a nicely appointed two-story gallery and rear exterior courtyard. The interior details includes numerous traditional historic design and architectural detail including exposed brick walls, beautiful trim work, mantels, and a grand interior stairwell. The building is well positioned to accommodate a number of potential uses granted by the current zoning. The roof was replaced 7 years ago, and some electrical has been updated. Please reference the pictures for interior condition perspective.

### **Property Images**

002\_1600x1067\_mls

003\_1600x1067\_mls

 $004\_1600x1067\_mIs$ 

 $005\_1600x1067\_mls$ 

006\_1600x1067\_mls

007\_1600x1067\_mls

008\_1600x1067\_mls