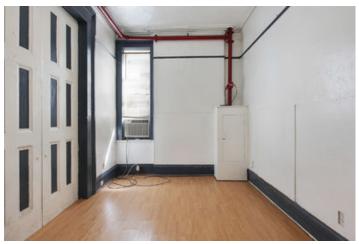

### **Overview/Comments**

1141 Margaret Place is a beautiful historic Lower Garden District building with a total building area of approximately 5,341 square feet. There is a nicely appointed two-story gallery and rear exterior courtyard. The interior details includes numerous traditional historic design and architectural detail including exposed brick walls, beautiful trim work, mantels, and a grand interior stairwell. The building is well positioned to accommodate a number of potential uses granted by the current zoning. The roof was replaced 7 years ago, and some electrical has been updated. Please reference the pictures for interior condition perspective.

### **Property Images**

002\_1600x1067\_mls

003\_1600x1067\_mls

 $004\_1600x1067\_mIs$ 

 $005\_1600x1067\_mls$ 

006\_1600x1067\_mls

007\_1600x1067\_mls

008\_1600x1067\_mls