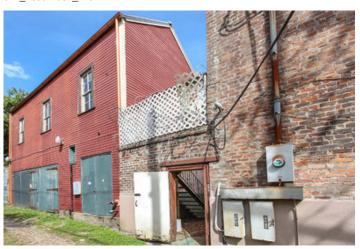

### **Overview/Comments**

1141 Margaret Place is a beautiful historic Lower Garden District building with a total building area of approximately 5,341 square feet. There is a nicely appointed two-story gallery and rear exterior courtyard. The interior details includes numerous traditional historic design and architectural detail including exposed brick walls, beautiful trim work, mantels, and a grand interior stairwell. The building is well positioned to accommodate a number of potential uses granted by the current zoning. The roof was replaced 7 years ago, and some electrical has been updated. Please reference the pictures for interior condition perspective.

### **Property Images**

002\_1600x1067\_mls

003\_1600x1067\_mls

 $004\_1600x1067\_mIs$ 

 $005\_1600x1067\_mls$ 

006\_1600x1067\_mls

007\_1600x1067\_mls

008\_1600x1067\_mls