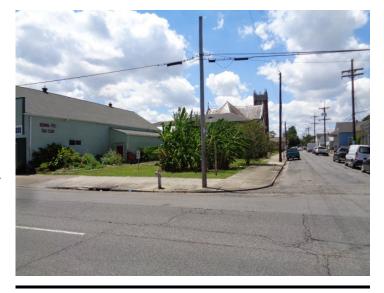

# **Vacant Corner Lot on St. Claude Avenue in Historic Bywater**

## **Overview/Comments**

This 5,460 square foot vacant corner lot in the Bywater is a blank slate for a variety of development possibilities. The site has 45.5 feet of frontage along the southern side of St. Claude Avenue and 120 feet on the east side of France Street. The HMC-2, Historic Marigny/Treme/Bywater Commercial District zoning designation is another great feature, as it allows for uses such as retail, restaurant, office, multi-family, single-family and two-family residential and many more! This corner location is priced to sell, so don't miss this opportunity!

#### **Land Related**

Lot Frontage: 45 feet 6 inches on St. Claude Avenue

Lot Depth: 120 feet on France Street

Topography: Level

Zoning Description The HMC-2 Historic Marigny/Tremé/Bywater Commercial District is intended to permit more intensive commercial uses than the HMC-1 District, yet protect the historic character of the Marigny/Tremé/Bywater area. The district includes the peripheral properties in Marigny/Tremé/Bywater that front on major traffic arteries and can provide access for more intense commercial uses.