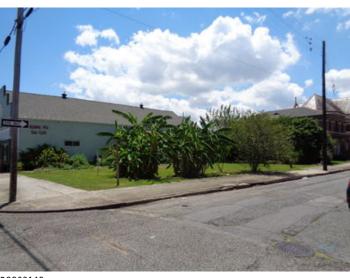

## **Overview/Comments**

This 5,460 square foot vacant corner lot in the Bywater is a blank slate for a variety of development possibilities. The site has 45.5 feet of frontage along the southern side of St. Claude Avenue and 120 feet on the east side of France Street. The HMC-2, Historic Marigny/Treme/Bywater Commercial District zoning designation is another great feature, as it allows for uses such as retail, restaurant, office, multi-family, single-family and two-family residential and many more! This corner location is priced to sell, so don't miss this opportunity!

#### **Land Related**

Lot Frontage: 45 feet 6 inches on St. Claude Avenue

Lot Depth: 120 feet on France Street

Topography: Level

Zoning Description The HMC-2 Historic Marigny/Tremé/Bywater Commercial District is intended to permit more intensive commercial uses than the HMC-1 District, yet protect the historic character of the Marigny/Tremé/Bywater area. The district includes the peripheral properties in Marigny/Tremé/Bywater that front on major traffic arteries and can provide access for more intense commercial uses.

# **Property Images**

DSC03145

DSC03142 DSC03151

DSC03144