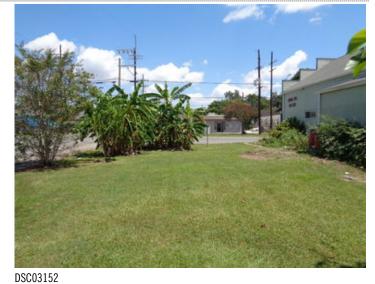

## **Overview/Comments**

This 5,460 square foot vacant corner lot in the Bywater is a blank slate for a variety of development possibilities. The site has 45.5 feet of frontage along the southern side of St. Claude Avenue and 120 feet on the east side of France Street. The HMC-2, Historic Marigny/Treme/Bywater Commercial District zoning designation is another great feature, as it allows for uses such as retail, restaurant, office, multi-family, single-family and two-family residential and many more! This corner location is priced to sell, so don't miss this opportunity!

#### **Land Related**

Lot Frontage: 45 feet 6 inches on St. Claude Avenue

Lot Depth: 120 feet on France Street

Topography: Level

Zoning Description The HMC-2 Historic Marigny/Tremé/Bywater Commercial District is intended to permit more intensive commercial uses than the HMC-1 District, yet protect the historic character of the Marigny/Tremé/Bywater area. The district includes the peripheral properties in Marigny/Tremé/Bywater that front on major traffic arteries and can provide access for more intense commercial uses.