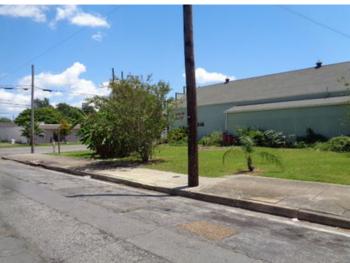

## **Overview/Comments**

This 5,460 square foot vacant corner lot in the Bywater is a blank slate for a variety of development possibilities. The site has 45.5 feet of frontage along the southern side of St. Claude Avenue and 120 feet on the east side of France Street. The HMC-2, Historic Marigny/Treme/Bywater Commercial District zoning designation is another great feature, as it allows for uses such as retail, restaurant, office, multi-family, single-family and two-family residential and many more! This corner location is priced to sell, so don't miss this opportunity!

#### **Land Related**

Lot Frontage: 45 feet 6 inches on St. Claude Avenue

Lot Depth: 120 feet on France Street

Topography: Level

Zoning Description The HMC-2 Historic Marigny/Tremé/Bywater Commercial District is intended to permit more intensive commercial uses than the HMC-1 District, yet protect the historic character of the Marigny/Tremé/Bywater area. The district includes the peripheral properties in Marigny/Tremé/Bywater that front on major traffic arteries and can provide access for more intense commercial uses.

# **Property Images**

DSC03145

DSC03142 DSC03151

DSC03144