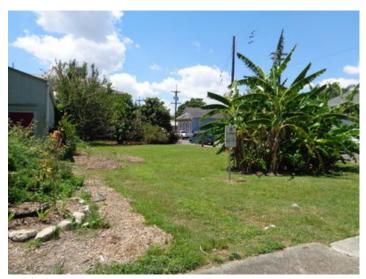

## **Overview/Comments**

This 5,460 square foot vacant corner lot in the Bywater is a blank slate for a variety of development possibilities. The site has 45.5 feet of frontage along the southern side of St. Claude Avenue and 120 feet on the east side of France Street. The HMC-2, Historic Marigny/Treme/Bywater Commercial District zoning designation is another great feature, as it allows for uses such as retail, restaurant, office, multi-family, single-family and two-family residential and many more! This corner location is priced to sell, so don't miss this opportunity!

#### **Land Related**

Lot Frontage: 45 feet 6 inches on St. Claude Avenue

Lot Depth: 120 feet on France Street

Topography: Level

Zoning Description The HMC-2 Historic Marigny/Tremé/Bywater Commercial District is intended to permit more intensive commercial uses than the HMC-1 District, yet protect the historic character of the Marigny/Tremé/Bywater area. The district includes the peripheral properties in Marigny/Tremé/Bywater that front on major traffic arteries and can provide access for more intense commercial uses.

# **Property Images**

DSC03145

DSC03142 DSC03151

DSC03144