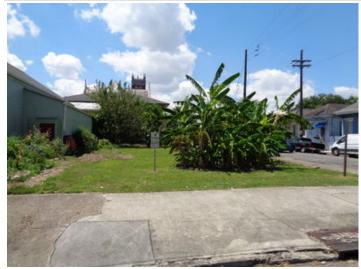

## **Overview/Comments**

This 5,460 square foot vacant corner lot in the Bywater is a blank slate for a variety of development possibilities. The site has 45.5 feet of frontage along the southern side of St. Claude Avenue and 120 feet on the east side of France Street. The HMC-2, Historic Marigny/Treme/Bywater Commercial District zoning designation is another great feature, as it allows for uses such as retail, restaurant, office, multi-family, single-family and two-family residential and many more! This corner location is priced to sell, so don't miss this opportunity!

#### **Land Related**

Lot Frontage: 45 feet 6 inches on St. Claude Avenue

Lot Depth: 120 feet on France Street

Topography: Level

Zoning Description The HMC-2 Historic Marigny/Tremé/Bywater Commercial District is intended to permit more intensive commercial uses than the HMC-1 District, yet protect the historic character of the Marigny/Tremé/Bywater area. The district includes the peripheral properties in Marigny/Tremé/Bywater that front on major traffic arteries and can provide access for more intense commercial uses.