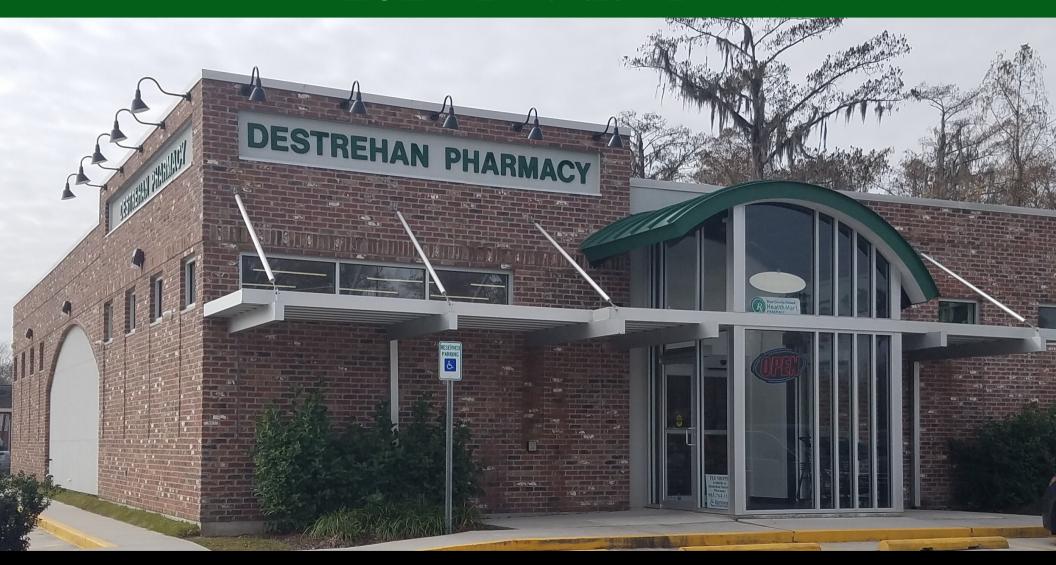

**General Comments:** Located at the corner of Ormond Blvd. and Airline Hwy. The building sits at the entrance to Ormond Estates and its many rooftops. Additional Storefront/Access to be installed to accommodate Tenant. Great Opportunity for Medical User or other Retailers. Surrounding retailers include Winn-Dixie, Chase Bank, McDonald's, Burger King, CVS, PJ's Coffee, Rotolo's, and many others. Use restrictions include Pharmacy and any use with on-site consumption of Alchohol.