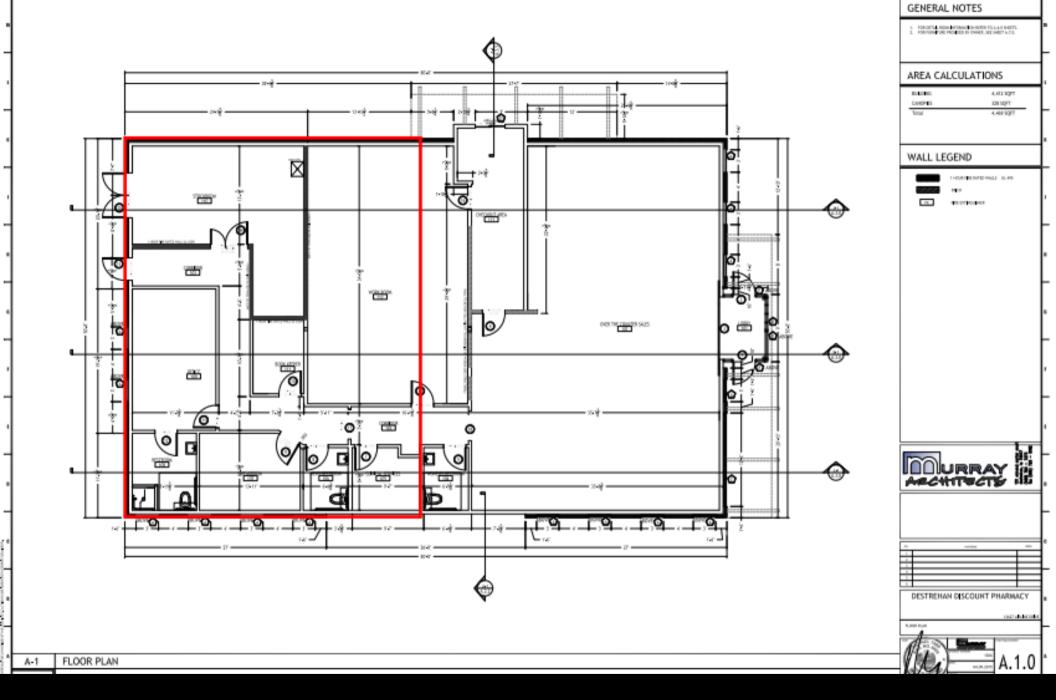

## Offering Overview

Location: Ormond Blvd and Airline | 12627 East Airline Highway, Destrehan, LA 70047

Approximately 2,000 sq/ft For Lease

Asking Rent - \$3,300 per month

Taxes, Insurance, Cam: - \$792 per month

**General Comments:** Located at the corner of Ormond Blvd. and Airline Hwy. The building sits at the entrance to Ormond Estates and its many rooftops. Additional Storefront/Access to be installed to accommodate Tenant. Great Opportunity for Medical User or other Retailers. Surrounding retailers include Winn-Dixie, Chase Bank, McDonald's, Burger King, CVS, PJ's Coffee, Rotolo's, and many others. Use restrictions include Pharmacy and any use with on-site consumption of Alchohol.