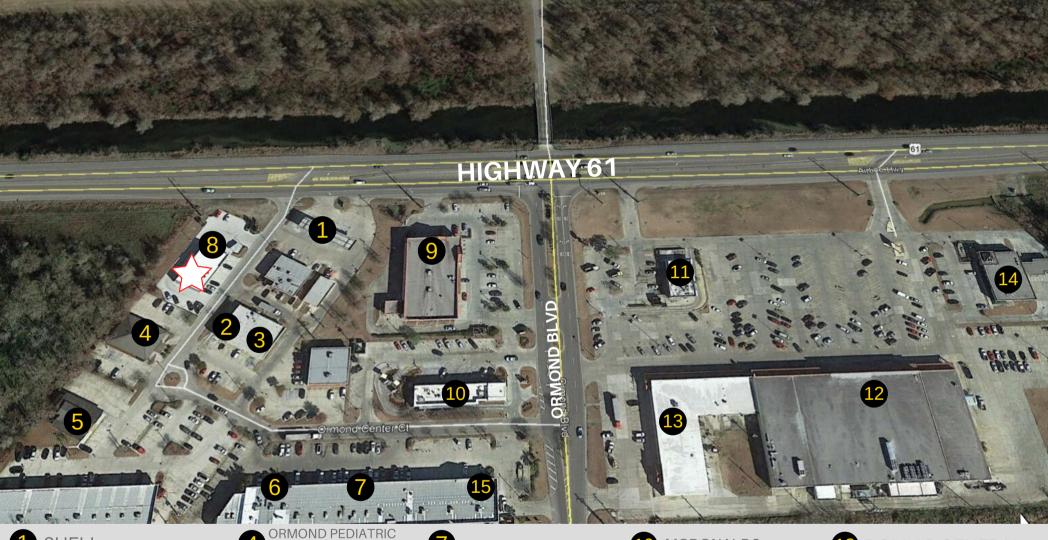

## Points of Interest Map

SHELL

PJ'S COFFEE

ROTOLO'S

GROUP

HAMADA ORTHODONTICS

**BUDDY'S FROSTOP** 

SPORTS PUB & GRILL

PHYSIO FIT

9 CVS

MCDONALDS

**BURGER KING** 

WINN DIXIE

**DOLLAR GENERAL** 

**CHASE BANK** 

CARDIO CLUB