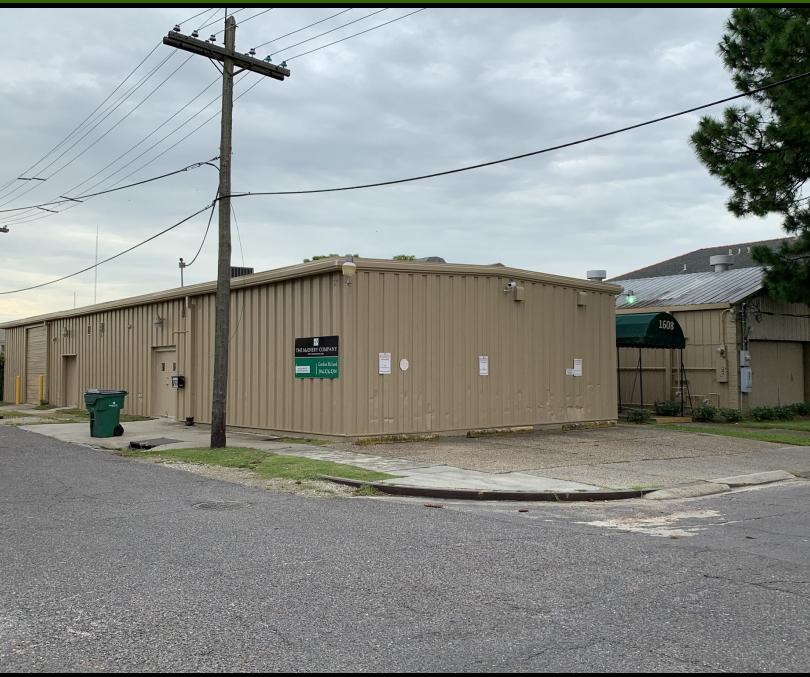

# WAREHOUSE & OFFICE SPACE FOR LEASE 1608 S. Salcedo Street, New Orleans, LA 70125 7,590 SF Available | \$10/SF Annually

www.mceneryco.com

#### WAREHOUSE & OFFICE SPACE FOR LEASE

Location, Physical Description & Zoning Summary

www.mceneryco.com

Location: Washington & S. Jefferson Davis Parkway Address: 1608 S. Salcedo St, New Orleans, LA 70125

General Comments: This 7,590 SF commissary (2,652 SF), warehouse (3,088), and office (1,850 SF) combination is ideal for business looking for office, storage, and food preparation operations. The commissary space was most recently occupied by Maple Street Patisserie, and contains a grease trap and all other mechanical infrastructure for a full-service commercial kitchen and catering operation. The warehouse has additional mezzanine storage available over the office space. Owner will consider leasing the three distinct spaces separately. The site is approximately 9,545 SF and has three (3) off-street parking spaces. The property is in a great location that is convenient to anywhere in the metropolitan area.