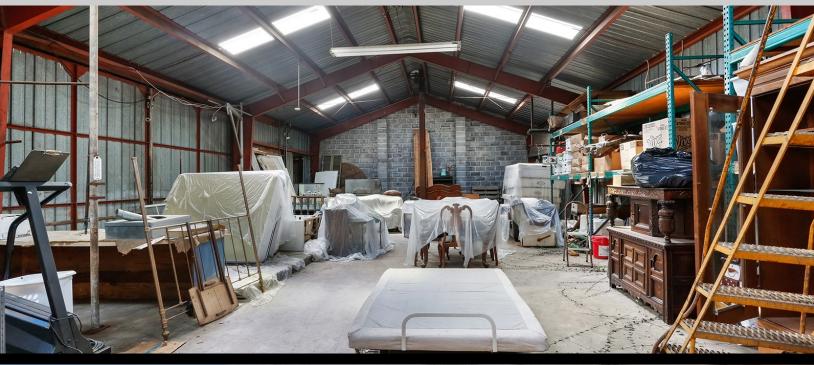

is in a great location that is convenient to anywhere in the metropolitan area.

7,590 square feet Rentable Area: 9,545 square feet Site Area:

C-1, General Commercial District Zoning:



## THE McENERY COMPANY

Commercial Realty Brokerage & Asset Management Services

## WAREHOUSE & OFFICE SPACE FOR LEASE

Interior Photos

www.mceneryco.com





# THE McENERY COMPANY

Commercial Realty Brokerage & Asset Management Services

The information contained herein has been obtained from sources that we deem reliable. No representation or warranty is made as to the accuracy thereof, and it is submitted subject to errors, omissions, change of price, or other conditions, or withdrawal without notice. Licensed in Louisiana

### WAREHOUSE & OFFICE SPACE FOR LEASE

Additional Photos

www.mceneryco.com







## THE McENERY COMPANY

Commercial Realty Brokerage & Asset Management Services

The information contained herein has been obtained from sources that we deem reliable. No representation or warranty is made as to the accuracy thereof, and it is submitted subject to errors, omissions, change of price, or other conditions, or withdrawal without notice. Licensed in Louisiana