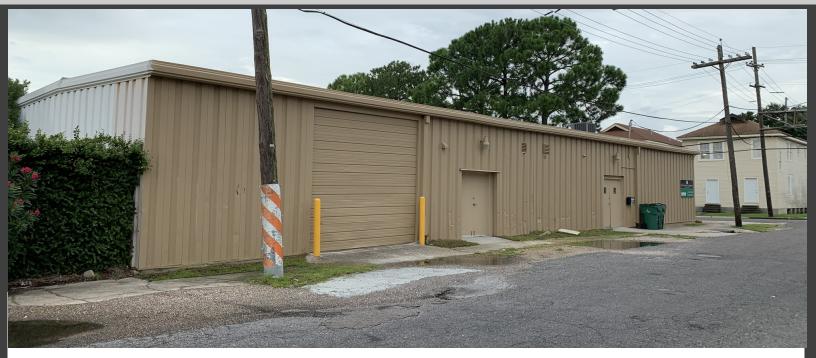

General Comments: This 7,590 SF commissary (2,652 SF), warehouse (3,088), and office (1,850 SF) combination is ideal for business looking for office, storage, and food preparation operations. The commissary space was most recently occupied by Maple Street Patisserie, and contains a grease trap and all other mechanical infrastructure for a full-service commercial kitchen and catering operation. The warehouse has additional mezzanine storage available over the office space. Owner will consider leasing the three distinct spaces separately. The site is approximately 9,545 SF and has three (3) off-street parking spaces. The property is in a great location that is convenient to anywhere in the metropolitan area.

7,590 square feet Rentable Area: 9,545 square feet Site Area:

C-1, General Commercial District Zoning: