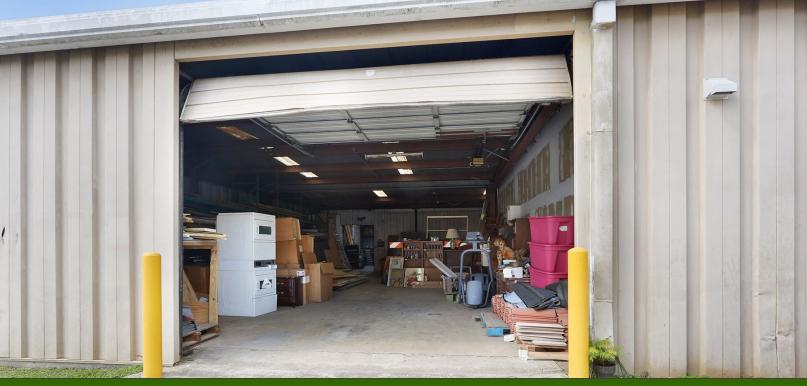

in a great location that is convenient to anywhere in the metropolitan area.

7,590 square feet Rentable Area: 9,545 square feet Site Area:

C-1, General Commercial District Zoning:



## THE McENERY COMPANY

Commercial Realty Brokerage & Asset Management Services

## WAREHOUSE & OFFICE SPACE FOR LEASE

Interior Photos

www.mceneryco.com





# THE McENERY COMPANY

Commercial Realty Brokerage & Asset Management Services

The information contained herein has been obtained from sources that we deem reliable. No representation or warranty is made as to the accuracy thereof, and it is submitted subject to errors, omissions, change of price, or other conditions, or withdrawal without notice. Licensed in Louisiana

### WAREHOUSE & OFFICE SPACE FOR LEASE

Additional Photos

www.mceneryco.com







## THE McENERY COMPANY

Commercial Realty Brokerage & Asset Management Services

The information contained herein has been obtained from sources that we deem reliable. No representation or warranty is made as to the accuracy thereof, and it is submitted subject to errors, omissions, change of price, or other conditions, or withdrawal without notice. Licensed in Louisiana