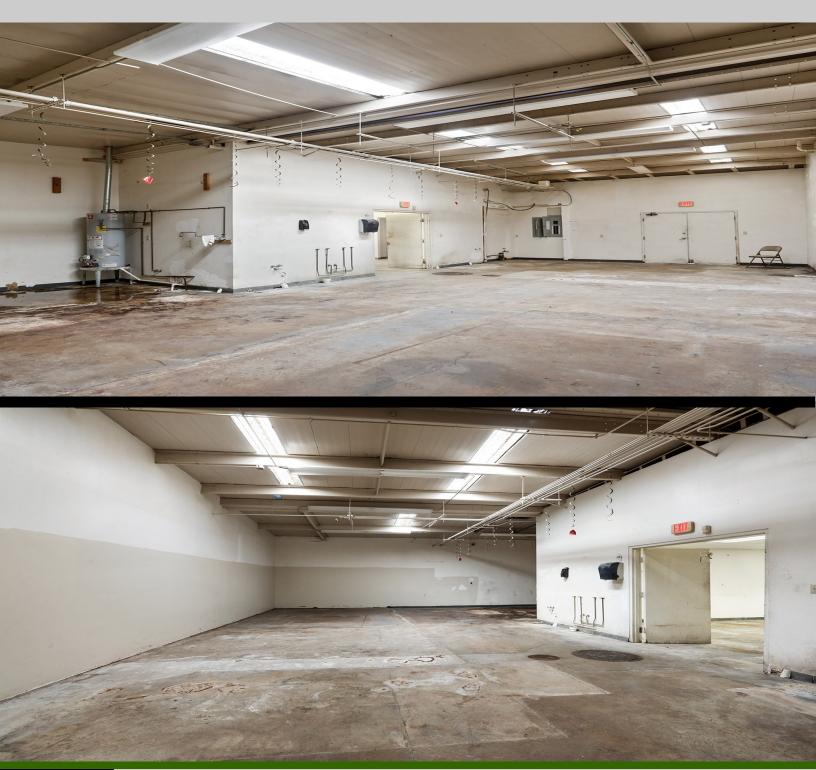

operations. The commissary space was most recently occupied by Maple Street Patisserie, and contains a grease trap and all other mechanical infrastructure for a full-service commercial kitchen and catering operation. The warehouse has additional mezzanine storage available over the office space. Owner will consider leasing the three distinct spaces separately. The site is approximately 9,545 SF and has three (3) off-street parking spaces. The property is in a great location that is convenient to anywhere in the metropolitan area.

7,590 square feet Rentable Area: 9,545 square feet Site Area:

C-1, General Commercial District Zoning:



## THE McENERY COMPANY

Commercial Realty Brokerage & Asset Management Services

## WAREHOUSE & OFFICE SPACE FOR LEASE

Interior Photos

www.mceneryco.com





# THE McENERY COMPANY

Commercial Realty Brokerage & Asset Management Services

The information contained herein has been obtained from sources that we deem reliable. No representation or warranty is made as to the accuracy thereof, and it is submitted subject to errors, omissions, change of price, or other conditions, or withdrawal without notice. Licensed in Louisiana

### WAREHOUSE & OFFICE SPACE FOR LEASE

Additional Photos

www.mceneryco.com







## THE McENERY COMPANY

Commercial Realty Brokerage & Asset Management Services

The information contained herein has been obtained from sources that we deem reliable. No representation or warranty is made as to the accuracy thereof, and it is submitted subject to errors, omissions, change of price, or other conditions, or withdrawal wi