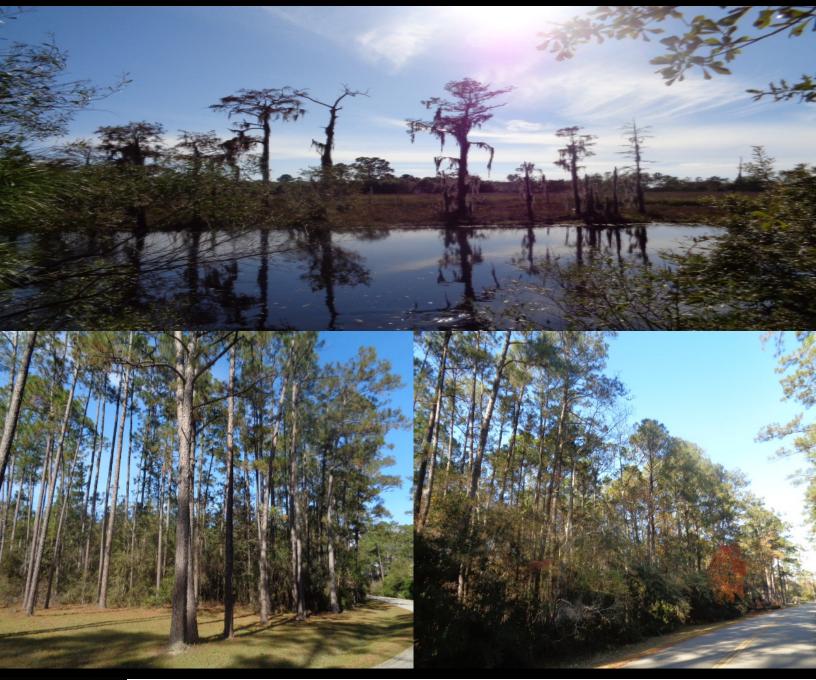

#### **BAYOU LACOMBE LAND OPPORTUNITY | Lacombe Harbor Road**

Site Description | List Price—Reduced!!

www.mceneryco.com

| List Price:   | \$249,000 Cash to Seller  | Frontages: 200 feet along Lacombe Harbor Road                   |
|---------------|---------------------------|-----------------------------------------------------------------|
| Site Size:    | +/- 8.66 acres            | and roughly 201 feet along the eastern bank of<br>Bayou Lacombe |
| Zoning:       | A-2 Suburban              |                                                                 |
| Ping Address: | 59375 Lacombe Harbor Road | Flood Zone: AE                                                  |
|               | Lacombe, LA 70445         | 1.2 Miles South of Highway 190                                  |

This is a rare opportunity to acquire one of the largest sites near the premier Lacombe Harbor residential neighborhood. This site includes 201 feet of frontage along Bayou Lacombe, only 2.9 miles north of Lake Pontchartrain. The lot is comprised of 5.26 acres of wooded land, plus an additional 3.4 acres of beautiful private marshlands leading to Bayou Lacombe. This land is ideal for a private residential estate or long-term land investment. Please contact Pat Browne III at 504.250.3059 with further interest. Survey available upon request.