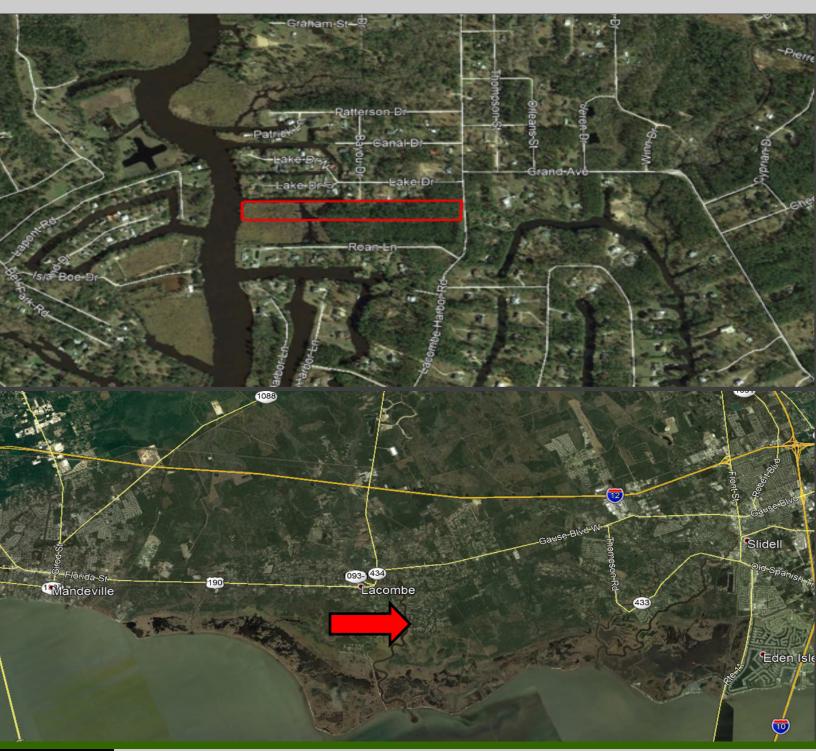

### **BAYOU LACOMBE LAND OPPORTUNITY | Lacombe Harbor Road**

General Aerials & Overlay - Boundaries Approximate

www.mceneryco.com

#### Neighborhood and Location

www.mceneryco.com

This 8.66 acre tract is conveniently situated adjacent to Lacombe's premier waterfront neighborhood of Lacombe Harbor, just 1.5 miles southeast of the heart of Lacombe. It is rare to find such a tranquil waterfront country setting in a location 20 minutes from Downtown Covington and 45 minutes from Downtown New Orleans. Come enjoy this unique and relaxing environment, while you are still only a short trip away from your responsibilities in town.