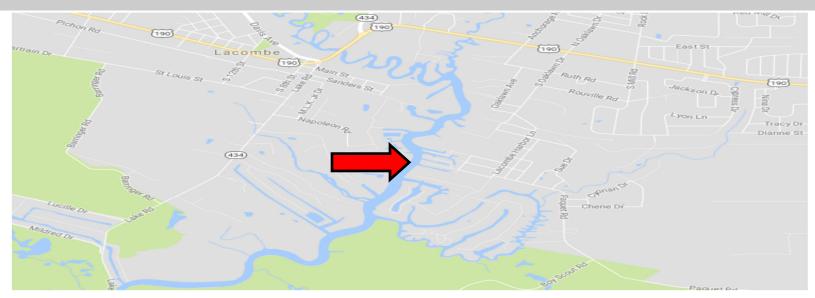

### **BAYOU LACOMBE LAND OPPORTUNITY | Lacombe Harbor Road**

General Aerials & Overlay - Boundaries Approximate

www.mceneryco.com

#### Neighborhood and Location

www.mceneryco.com

This 8.66 acre tract is conveniently situated adjacent to Lacombe's premier waterfront neighborhood of Lacombe Harbor, just 1.5 miles southeast of the heart of Lacombe. It is rare to find such a tranquil waterfront country setting in a location 20 minutes from Downtown Covington and 45 minutes from Downtown New Orleans. Come enjoy this unique and relaxing environment, while you are still only a short trip away from your responsibilities in town.